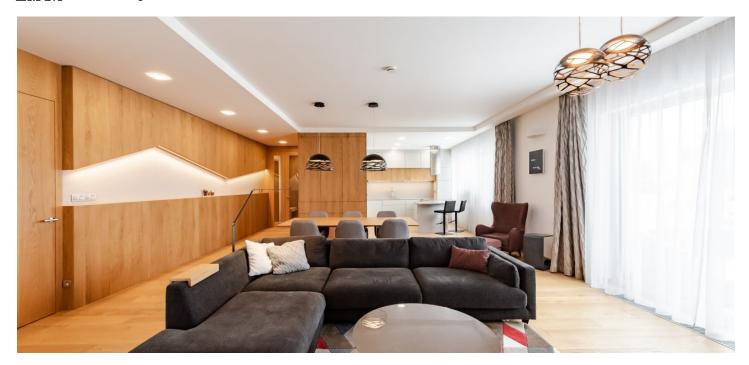

<sup>\*</sup> Area of the unit according to the Civil Code. The area consists of the sum total area of the entire unit bounded by perimeter walls.

Benefiting from a wonderful location, a terrace, and a balcony, this high standard fully furnished four-bedroom two-bathroom apartment is situated on the first floor of the recently built gated La Crone residential project with a 24/7 reception, security, and underground parking, in a prestigious residential area in Prague 6. An attractive quiet location in close vicinity of the Strahov Stadium, the Prague Castle, and the popular Ladronka Park with many sports and relaxation opportunities, quick connections to the city center (tram, bus - about ten min. to Hradčanská and Anděl metro stations). Conveniently located for the airport and international schools in Prague 6, with a bus stop right next to the residence.

The interior features a comfortable living room with a fully fitted open plan kitchen, dining area, and access to the **balcony**, a master bedroom with a **terrace**, a **large walk-in closet**, and an en-suite bathroom (walk-in shower, bidet, toilet), two more bedrooms, a study, a family bathroom (bathtub, toilet, bidet shower), a utility room, a guest toilet with a bidet shower, and an entrance hall with built-in storage.

High-quality materials and finishes, hardwood floors, heated tiles, security entry door, large-format windows, automatic exterior blinds, ample built-in wardrobes and storage, washer, dryer, Miele kitchen appliances, dishwasher, induction cooktop, microwave oven, sound system, video entry phone, 18 sq. m. cellar, private fitness room for residents, guest parking. Three on-site garage parking spaces are included. Monthly deposit for service charges, utilities, and Internet: approx. CZK 12,000. Available from May 2021.