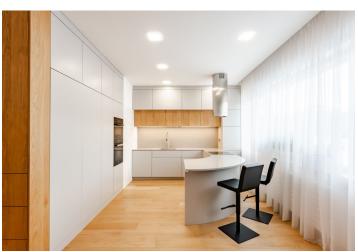

The interior features a comfortable living room with a fully fitted open plan kitchen, dining area, and access to the **balcony**, a master bedroom with a **terrace**, a **large walk-in closet**, and an en-suite bathroom (walk-in shower, bidet, toilet), two more bedrooms, a study, a family bathroom (bathtub, toilet, bidet shower), a utility room, a guest toilet with a bidet shower, and an entrance hall with built-in storage.

High-quality materials and finishes, hardwood floors, heated tiles, security entry door, large-format windows, automatic exterior blinds, ample built-in wardrobes and storage, washer, dryer, Miele kitchen appliances, dishwasher, induction cooktop, microwave oven, sound system, video entry phone, 18 sq. m. cellar, private fitness room for residents, guest parking. Three on-site garage parking spaces are included. Monthly deposit for service charges, utilities, and Internet: approx. CZK 12,000. Available from May 2021.