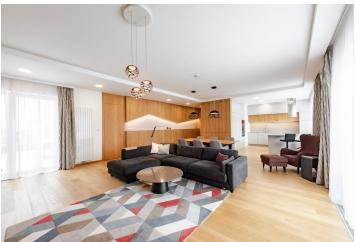

<sup>\*</sup> Area of the unit according to the Civil Code. The area consists of the sum total area of the entire unit bounded by perimeter walls.

Benefiting from a wonderful location, a terrace, and a balcony, this high standard fully furnished four-bedroom two-bathroom apartment is situated on the first floor of the recently built gated La Crone residential project with a 24/7 reception, security, and underground parking, in a prestigious residential area in Prague 6. An attractive quiet location in close vicinity of the Strahov Stadium, the Prague Castle, and the popular Ladronka Park with many sports and relaxation opportunities, quick connections to the city center (tram, bus - about ten min. to Hradčanská and Anděl metro stations). Conveniently located for the airport and international schools in Prague 6, with a bus stop right next to the residence.

The interior features a comfortable living room with a fully fitted open plan kitchen, dining area, and access to the **balcony**, a master bedroom with a **terrace**, a **large walk-in closet**, and an en-suite bathroom (walk-in shower, bidet, toilet), two more bedrooms, a study, a family bathroom (bathtub, toilet, bidet shower), a utility room, a guest toilet with a bidet shower, and an entrance hall with built-in storage.

High-quality materials and finishes, hardwood floors, heated tiles, security entry door, large-format windows, automatic exterior blinds, ample built-in wardrobes and storage, washer, dryer, Miele kitchen appliances, dishwasher, induction cooktop, microwave oven, sound system, video entry phone, 18 sq. m. cellar, private fitness room for residents, guest parking. Three on-site garage parking spaces are included. Monthly deposit for service charges, utilities, and Internet: approx. CZK 12,000. Available from May 2021.