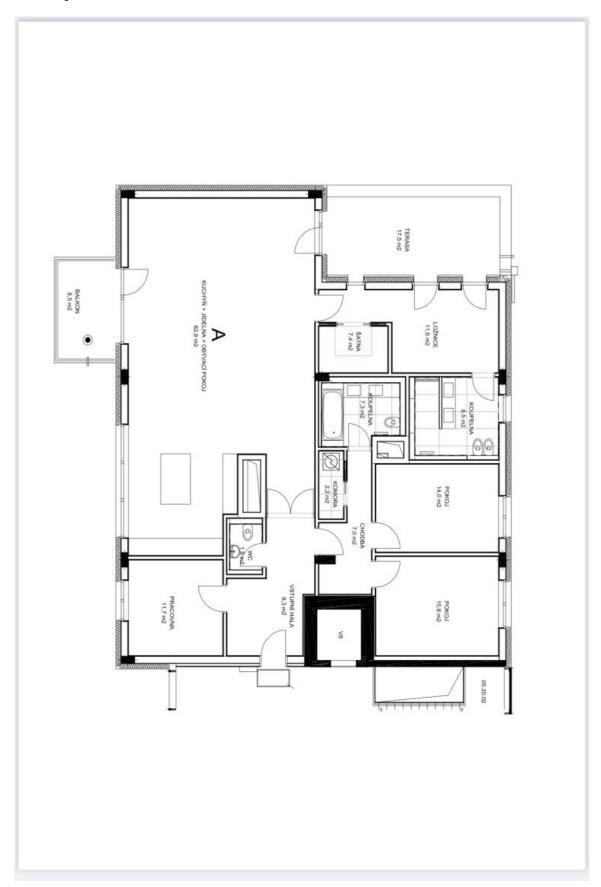

## **Apartment Four-bedroom (5+kk)**

Rented

179 m², Prague 6, Břevnov, Radičova

| Total area    | 196 r                                 | n²  |
|---------------|---------------------------------------|-----|
| Floor area*   | 179 r                                 | n²  |
| Balcony       | 9 r                                   | n²  |
| Terrace       | 17 r                                  | n²  |
| Parking       | Three on-site garage parking space    | es. |
| Garage        | Y                                     | es  |
| Cellar        | Yı                                    | es  |
| PENB          |                                       | В   |
| Reference r   | umber 3848                            | 30  |
| Available fro | m Immediate                           | ely |
|               | · · · · · · · · · · · · · · · · · · · | _   |

The interior features a comfortable living room with a fully fitted open plan kitchen, dining area, and access to the **balcony**, a master bedroom with a **terrace**, a **large walk-in closet**, and an en-suite bathroom (walk-in shower, bidet, toilet), two more bedrooms, a study, a family bathroom (bathtub, toilet, bidet shower), a utility room, a guest toilet with a bidet shower, and an entrance hall with built-in storage.