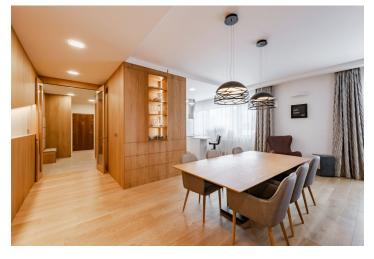

The interior features a comfortable living room with a fully fitted open plan kitchen, dining area, and access to the **balcony**, a master bedroom with a **terrace**, a **large walk-in closet**, and an en-suite bathroom (walk-in shower, bidet, toilet), two more bedrooms, a study, a family bathroom (bathtub, toilet, bidet shower), a utility room, a guest toilet with a bidet shower, and an entrance hall with built-in storage.

High-quality materials and finishes, hardwood floors, heated tiles, security entry door, large-format windows, automatic exterior blinds, ample built-in wardrobes and storage, washer, dryer, Miele kitchen appliances, dishwasher, induction cooktop, microwave oven, sound system, video entry phone, 18 sq. m. cellar, private fitness room for residents, guest parking. Three on-site garage parking spaces are included. Monthly deposit for service charges, utilities, and Internet: approx. CZK 12,000. Available from May 2021.