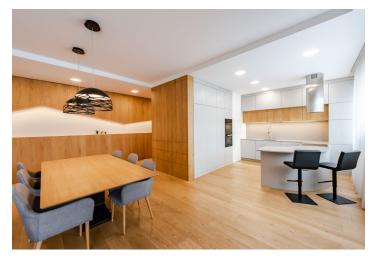

The interior features a comfortable living room with a fully fitted open plan kitchen, dining area, and access to the **balcony**, a master bedroom with a **terrace**, a **large walk-in closet**, and an en-suite bathroom (walk-in shower, bidet, toilet), two more bedrooms, a study, a family bathroom (bathtub, toilet, bidet shower), a utility room, a guest toilet with a bidet shower, and an entrance hall with built-in storage.

High-quality materials and finishes, hardwood floors, heated tiles, security entry door, large-format windows, automatic exterior blinds, ample built-in wardrobes and storage, washer, dryer, Miele kitchen appliances, dishwasher, induction cooktop, microwave oven, sound system, video entry phone, 18 sq. m. cellar, private fitness room for residents, guest parking. Three on-site garage parking spaces are included. Monthly deposit for service charges, utilities, and Internet: approx. CZK 12,000. Available from May 2021.