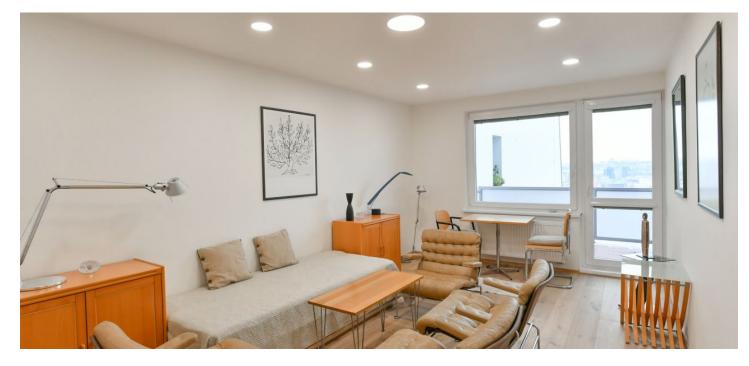

Boasting a terrace and far reaching green views, this is a fully refurbished and furnished apartment on the first floor of a well kept residential building with access to the common garden. Set in a slope in close vicinity of the Bílá skála forest park and the Draháňské Valley, in a quiet residential neighborhood with quick access to the city center. Located near a tram stop with connections to Kobylisy metro station and within easy reach of complete amenities and services.

The apartment includes a living room with **terrace** access, a fully fitted eat-in kitchen, a bedroom, a shower room, a separate toilet with a bidet shower, and an entrance hall with built-in wardrobes.

Earthenware tiles, security entry door, heated floor in the bathroom and in the toilet, blinds, insect net on the terrace, gas boiler, washing machine, Siemens appliances, dishwasher, induction cooktop, microwave oven, alarm, mobile air conditioning unit, **cellar**. Monthly deposit for building charges and water CZK 1.750. Gas and electricity will be transferred to the tenant.