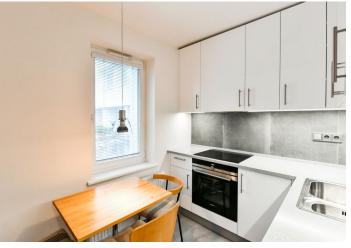

The apartment includes a living room with **terrace** access, a fully fitted eat-in kitchen, a bedroom, a shower room, a separate toilet with a bidet shower, and an entrance hall with built-in wardrobes.

Earthenware tiles, security entry door, heated floor in the bathroom and in the toilet, blinds, insect net on the terrace, gas boiler, washing machine, Siemens appliances, dishwasher, induction cooktop, microwave oven, alarm, mobile air conditioning unit, **cellar**. Monthly deposit for building charges and water CZK 1.750. Gas and electricity will be transferred to the tenant.