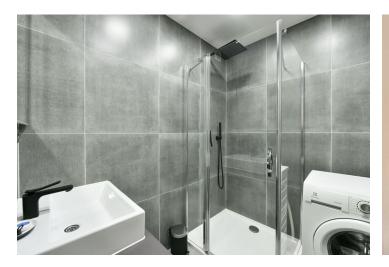

The apartment includes a living room with **terrace** access, a fully fitted eat-in kitchen, a bedroom, a shower room, a separate toilet with a bidet shower, and an entrance hall with built-in wardrobes.

Earthenware tiles, security entry door, heated floor in the bathroom and in the toilet, blinds, insect net on the terrace, gas boiler, washing machine, Siemens appliances, dishwasher, induction cooktop, microwave oven, alarm, mobile air conditioning unit, **cellar**. Monthly deposit for building charges and water CZK 1.750. Gas and electricity will be transferred to the tenant.