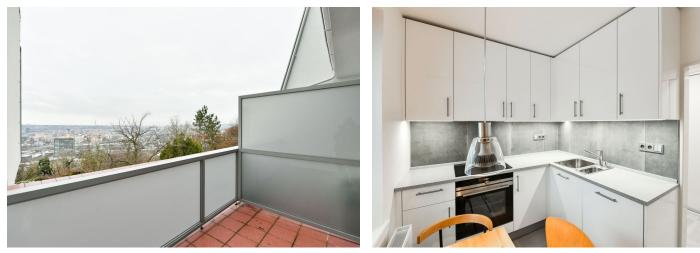

Boasting a terrace and far reaching green views, this is a fully refurbished and furnished apartment on the first floor of a well kept residential building with access to the common garden. Set in a slope in close vicinity of the Bílá skála forest park and the Draháňské Valley, in a quiet residential neighborhood with quick access to the city center. Located near a tram stop with connections to Kobylisy metro station and within easy reach of complete amenities and services.

The apartment includes a living room with **terrace** access, a fully fitted eat-in kitchen, a bedroom, a shower room, a separate toilet with a bidet shower, and an entrance hall with built-in wardrobes.

Earthenware tiles, security entry door, heated floor in the bathroom and in the toilet, blinds, insect net on the terrace, gas boiler, washing machine, Siemens appliances, dishwasher, induction cooktop, microwave oven, alarm, mobile air conditioning unit, **cellar**. Monthly deposit for building charges and water CZK 1.750. Gas and electricity will be transferred to the tenant.