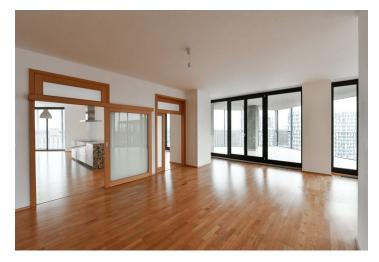

The interior features a comfortable living room with a fully fitted open plan kitchen and a dining area (total of 120 m²), 4 bedrooms with en-suite bathrooms, **2 walk-in closets**, a guest toilet, a utility room, and a big entrance hall. All main rooms offer access to the **terrace**.

**Air-conditioning**, French windows providing lots of light, automatic exterior blinds, **hardwood floors**, security entry door, central heating, washer, dishwasher, induction cooktop, microwave oven, video entry phone, **cellar**. A **garage parking** space is included. Monthly deposit for service charges, water and heating: CZK 21,000. Electricity is billed separately.