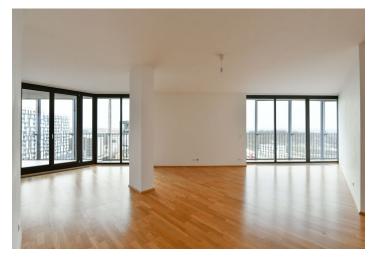

The interior features a comfortable living room with a fully fitted open plan kitchen and a dining area (total of 120 m²), 4 bedrooms with en-suite bathrooms, **2 walk-in closets**, a guest toilet, a utility room, and a big entrance hall. All main rooms offer access to the **terrace**.

**Air-conditioning**, French windows providing lots of light, automatic exterior blinds, **hardwood floors**, security entry door, central heating, washer, dishwasher, induction cooktop, microwave oven, video entry phone, **cellar**. A **garage parking** space is included. Monthly deposit for service charges, water and heating: CZK 21,000. Electricity is billed separately.