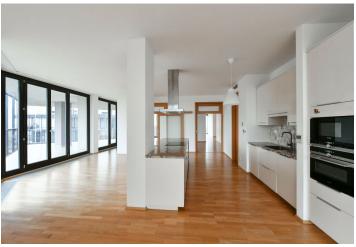

\* Area of the unit according to the Civil Code. The area consists of the sum total area of the entire unit bounded by perimeter walls.

Spreading over an entire floor, this is an impressive 4-bedroom 4-bathroom apartment with a 116 m² terrace offering panoramic views of Prague. Set on the 13th floor of a contemporary gated residential project with a private park, 24-7 reception, underground parking and security. Located in the immediate vicinity of Parukářka Park, with full amenities and services within easy reach (Olšanská clinic, post office, sports facilities and shopping) and quick access to the city center (multiple tram lines, Želivského metro station).

The interior features a comfortable living room with a fully fitted open plan kitchen and a dining area (total of 120 m²), 4 bedrooms with en-suite bathrooms, **2 walk-in closets**, a guest toilet, a utility room, and a big entrance hall. All main rooms offer access to the **terrace**.

**Air-conditioning**, French windows providing lots of light, automatic exterior blinds, **hardwood floors**, security entry door, central heating, washer, dishwasher, induction cooktop, microwave oven, video entry phone, **cellar**. A **garage parking** space is included. Monthly deposit for service charges, water and heating: CZK 21,000. Electricity is billed separately.