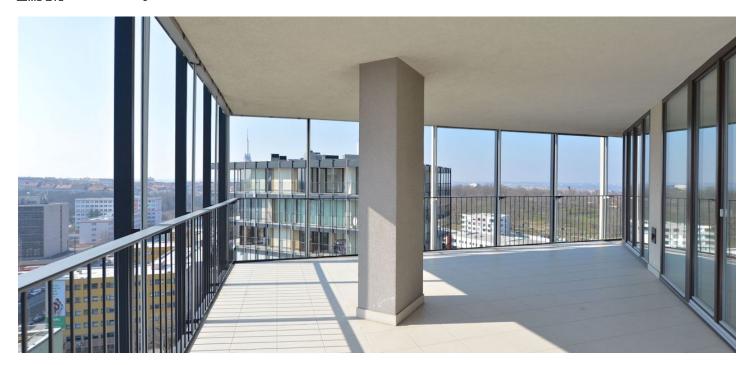

\* Area of the unit according to the Civil Code. The area consists of the sum total area of the entire unit bounded by perimeter walls.

Spreading over an entire floor, this is an impressive 4-bedroom 4-bathroom apartment with a 116 m² terrace offering panoramic views of Prague. Set on the 13th floor of a contemporary gated residential project with a private park, 24-7 reception, underground parking and security. Located in the immediate vicinity of Parukářka Park, with full amenities and services within easy reach (Olšanská clinic, post office, sports facilities and shopping) and quick access to the city center (multiple tram lines, Želivského metro station).

The interior features a comfortable living room with a fully fitted open plan kitchen and a dining area (total of 120 m²), 4 bedrooms with en-suite bathrooms, **2 walk-in closets**, a guest toilet, a utility room, and a big entrance hall. All main rooms offer access to the **terrace**.