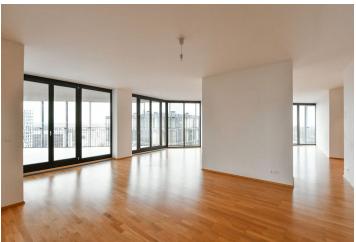

The interior features a comfortable living room with a fully fitted open plan kitchen and a dining area (total of 120 m²), 4 bedrooms with en-suite bathrooms, **2 walk-in closets**, a guest toilet, a utility room, and a big entrance hall. All main rooms offer access to the **terrace**.

**Air-conditioning**, French windows providing lots of light, automatic exterior blinds, **hardwood floors**, security entry door, central heating, washer, dishwasher, induction cooktop, microwave oven, video entry phone, **cellar**. A **garage parking** space is included. Monthly deposit for service charges, water and heating: CZK 21,000. Electricity is billed separately.