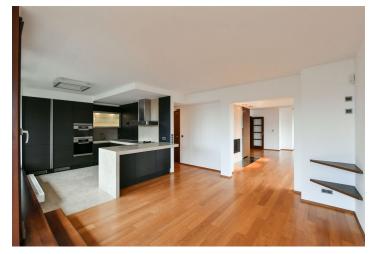

The interior features a fully fitted eat-in kitchen with a pantry and **terrace** access, a living room with a fireplace, an adjacent study, 5 bedrooms, 3 bathrooms, **3 walk-in closets**, 2 smoking balconies, a laundry room, a guest toilet, and an entrance hall. The main bathroom includes a **sauna**, a **massage bath**, a **massage shower**, a bidet and a toilet. There are two more bathrooms both equipped with a walk-in shower and a toilet, one also with a bidet.