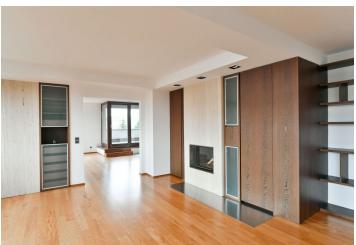

The interior features a fully fitted eat-in kitchen with a pantry and **terrace** access, a living room with a fireplace, an adjacent study, 5 bedrooms, 3 bathrooms, **3 walk-in closets**, 2 smoking balconies, a laundry room, a guest toilet, and an entrance hall. The main bathroom includes a **sauna**, a **massage bath**, a **massage shower**, a bidet and a toilet. There are two more bathrooms both equipped with a walk-in shower and a toilet, one also with a bidet.

Green views, **solid wood parquet floors**, tiles, French windows, central heating, security entry door, built-in wardrobes and storage, blinds, washer, dryer, **Miele** kitchen appliances, alarm, **2 cellars**, automatic garage door. **Four on-site garage parking spaces** are included. Monthly deposit for service charges, water and heating: CZK 11,000/month. Electricity is billed separately.