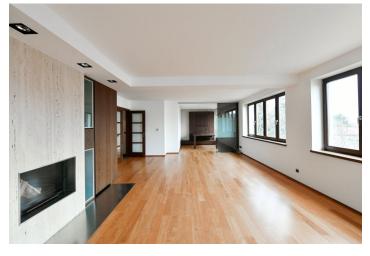

The interior features a fully fitted eat-in kitchen with a pantry and **terrace** access, a living room with a fireplace, an adjacent study, 5 bedrooms, 3 bathrooms, **3 walk-in closets**, 2 smoking balconies, a laundry room, a guest toilet, and an entrance hall. The main bathroom includes a **sauna**, a **massage bath**, a **massage shower**, a bidet and a toilet. There are two more bathrooms both equipped with a walk-in shower and a toilet, one also with a bidet.

Green views, **solid wood parquet floors**, tiles, French windows, central heating, security entry door, built-in wardrobes and storage, blinds, washer, dryer, **Miele** kitchen appliances, alarm, **2 cellars**, automatic garage door. **Four on-site garage parking spaces** are included. Monthly deposit for service charges, water and heating: CZK 11,000/month. Electricity is billed separately.