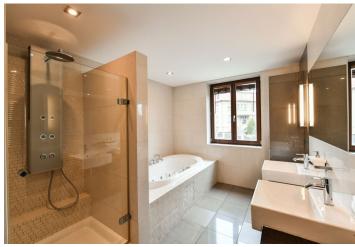

The interior features a fully fitted eat-in kitchen with a pantry and **terrace** access, a living room with a fireplace, an adjacent study, 5 bedrooms, 3 bathrooms, **3 walk-in closets**, 2 smoking balconies, a laundry room, a guest toilet, and an entrance hall. The main bathroom includes a **sauna**, a **massage bath**, a **massage shower**, a bidet and a toilet. There are two more bathrooms both equipped with a walk-in shower and a toilet, one also with a bidet.