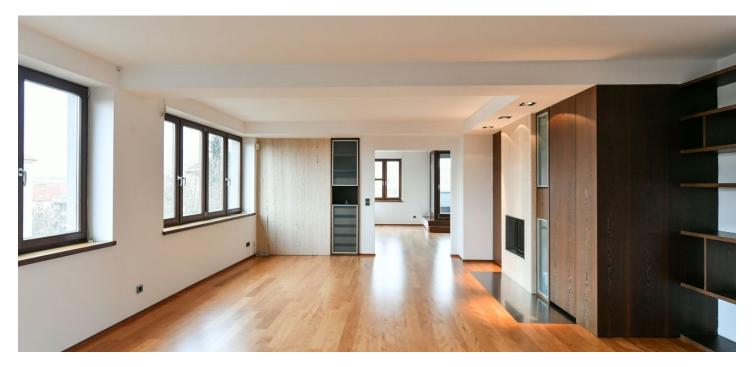

\* Area of the unit according to the Civil Code. The area consists of the sum total area of the entire unit bounded by perimeter walls.

High standard Vinohrady apartment. Benefiting from a sauna, a south-west facing terrace and a shared garden, this is a spacious 5-6-bedrom 3-bathroom apartment on the 3rd floor in a modern residential project from 2005 with only ten units, a lift and underground parking. Wonderfully located in a quiet cul-de-sac in a prestigious residential neighborhood with grand villas and lots of greenery, with full amenities nearby and quick connection to the city center. Within easy reach of tram stops and the Flora shopping mall and metro station, line A.

The interior features a fully fitted eat-in kitchen with a pantry and **terrace** access, a living room with a fireplace, an adjacent study, 5 bedrooms, 3 bathrooms, **3 walk-in closets**, 2 smoking balconies, a laundry room, a guest toilet, and an entrance hall. The main bathroom includes a **sauna**, a **massage bath**, a **massage shower**, a bidet and a toilet. There are two more bathrooms both equipped with a walk-in shower and a toilet, one also with a bidet.

Green views, **solid wood parquet floors**, tiles, French windows, central heating, security entry door, built-in wardrobes and storage, blinds, washer, dryer, **Miele** kitchen appliances, alarm, **2 cellars**, automatic garage door. **Four on-site garage parking spaces** are included. Monthly deposit for service charges, water and heating: CZK 11,000/month. Electricity is billed separately.