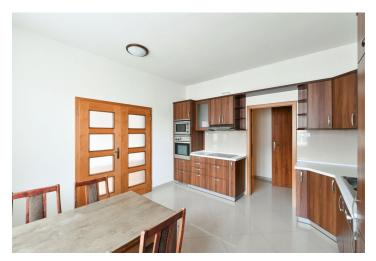

The interior features a fully fitted kitchen, a living room with French windows, a walk-through dining room / study (no windows), and two bedrooms facing the courtyard. There is a bathroom including a bathtub and a bidet, a separate toilet, a pantry, and an entrance hall with built-in wardrobes and storage. The tenant can use a courtyard facing separate private **balcony** on the mezzanine floor of the building.

Preserved original details, **solid wood parquet floors**, tiles, wardrobes, central heating, blinds, **Miele** kitchen appliances, dishwasher, microwave oven, satellite dish, **cellar**, chip entry to the building. Monthly deposit for service charges, heating and water: CZK 3,500. Electricity is billed separately.