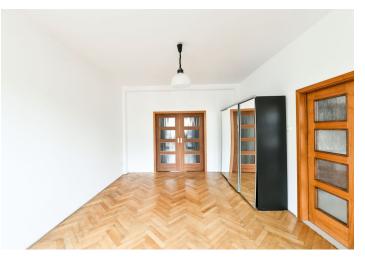

This is a spacious renovated 2-bedroom apartment with access to a private balcony, on the 4th floor of a well kept refurbished traditional building with a lift and marble entrance area, just steps from the Vltava riverbank and the green Lannova park. Located in a quiet city center area within walking distance of rich amenities, the Letná Park and Florenc and Náměstí Republiky metro stations, near the Hilton Hotel and the D1 highway access road.

The interior features a fully fitted kitchen, a living room with French windows, a walk-through dining room / study (no windows), and two bedrooms facing the courtyard. There is a bathroom including a bathtub and a bidet, a separate toilet, a pantry, and an entrance hall with built-in wardrobes and storage. The tenant can use a courtyard facing separate private **balcony** on the mezzanine floor of the building.

Preserved original details, **solid wood parquet floors**, tiles, wardrobes, central heating, blinds, **Miele** kitchen appliances, dishwasher, microwave oven, satellite dish, **cellar**, chip entry to the building. Monthly deposit for service charges, heating and water: CZK 3,500. Electricity is billed separately.