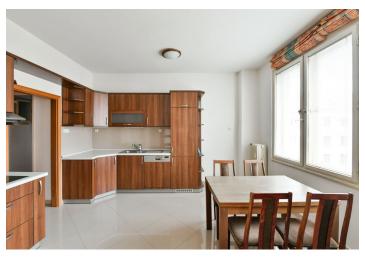

The interior features a fully fitted kitchen, a living room with French windows, a walk-through dining room / study (no windows), and two bedrooms facing the courtyard. There is a bathroom including a bathtub and a bidet, a separate toilet, a pantry, and an entrance hall with built-in wardrobes and storage. The tenant can use a courtyard facing separate private **balcony** on the mezzanine floor of the building.

Preserved original details, **solid wood parquet floors**, tiles, wardrobes, central heating, blinds, **Miele** kitchen appliances, dishwasher, microwave oven, satellite dish, **cellar**, chip entry to the building. Monthly deposit for service charges, heating and water: CZK 3,500. Electricity is billed separately.