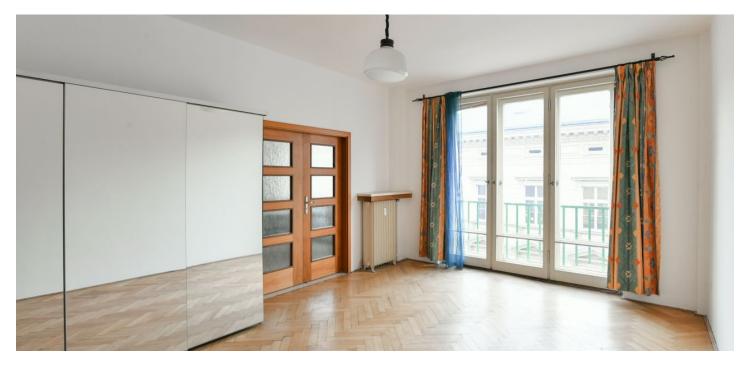

This is a spacious renovated 2-bedroom apartment with access to a private balcony, on the 4th floor of a well kept refurbished traditional building with a lift and marble entrance area, just steps from the Vltava riverbank and the green Lannova park. Located in a quiet city center area within walking distance of rich amenities, the Letná Park and Florenc and Náměstí Republiky metro stations, near the Hilton Hotel and the D1 highway access road.

The interior features a fully fitted kitchen, a living room with French windows, a walk-through dining room / study (no windows), and two bedrooms facing the courtyard. There is a bathroom including a bathtub and a bidet, a separate toilet, a pantry, and an entrance hall with built-in wardrobes and storage. The tenant can use a courtyard facing separate private **balcony** on the mezzanine floor of the building.

Preserved original details, **solid wood parquet floors**, tiles, wardrobes, central heating, blinds, **Miele** kitchen appliances, dishwasher, microwave oven, satellite dish, **cellar**, chip entry to the building. Monthly deposit for service charges, heating and water: CZK 3,500. Electricity is billed separately.