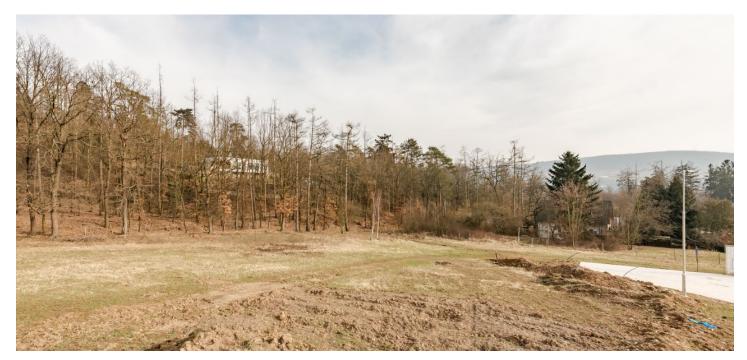

This sunny building plot with magnificent views of the surrounding nature parks lies on a southern slope on the outskirts of Černošice with a unique atmosphere, complete infrastructure, and beautiful surroundings through which the Berounka River flows. The town is a 10-minute drive from the outskirts of Prague and also easily accessible by train.

Sold

The land intended for the construction of a family house has a total area of **1,518 sq. m.**; the property also includes **a forested section** (590 sq. m.) and roads (1,229 sq. m.) that are shared by the neighboring plots. Access to the land is via a new paved road. The plot already has all connections (water, electricity, sewerage, gas).

A very quiet location near a forest offers beautiful views of the Hřebeny Nature Park, a short walk from the land is the **Bohemian Karst Protected Landscape Area.** There is a supermarket or pharmacy within a short driving distance, other services are in the center of Černošice only 5 minutes away by car or bus. There are several kindergartens in the city, including international kindergartens, an elementary school, an art school, or a library; rich **sports activities** are provided by a sports hall and an outdoor sports complex, a winter stadium, tennis courts, a skate park, a Sokol, and a **city beach** with a beach volleyball court. There are also restaurants, cafes, patisseries, and bistros. The drive to the outskirts of Prague takes only a few minutes and the train ride to the city center to the Main Railway Station takes less than half an hour.