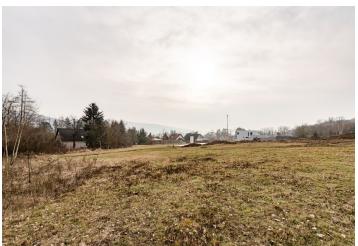

This sunny building plot with magnificent views of the surrounding nature parks lies on a southern slope on the outskirts of Černošice with a unique atmosphere, complete infrastructure, and beautiful surroundings through which the Berounka River flows. The town is a 10-minute drive from the outskirts of Prague and also easily accessible by train.

A very quiet location near a forest offers beautiful views of the Hřebeny Nature Park, a short walk from the land is the **Bohemian Karst Protected Landscape Area.** There is a supermarket or pharmacy within a short driving distance, other services are in the center of Černošice only 5 minutes away by car or bus. There are several kindergartens in the city, including international kindergartens, an elementary school, an art school, or a library; rich **sports activities** are provided by a sports hall and an outdoor sports complex, a winter stadium, tennis courts, a skate park, a Sokol, and a **city beach** with a beach volleyball court. There are also restaurants, cafes, patisseries, and bistros. The drive to the outskirts of Prague takes only a few minutes and the train ride to the city center to the Main Railway Station takes less than half an hour.