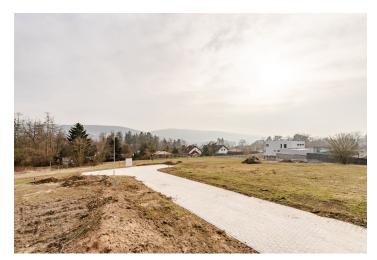

Sold

The land intended for the construction of a family house has a total area of **1,518 sq. m.**; the property also includes **a forested section** (590 sq. m.) and roads (1,229 sq. m.) that are shared by the neighboring plots. Access to the land is via a new paved road. The plot already has all connections (water, electricity, sewerage, gas).

A very quiet location near a forest offers beautiful views of the Hřebeny Nature Park, a short walk from the land is the **Bohemian Karst Protected Landscape Area.** There is a supermarket or pharmacy within a short driving distance, other services are in the center of Černošice only 5 minutes away by car or bus. There are several kindergartens in the city, including international kindergartens, an elementary school, an art school, or a library; rich **sports activities** are provided by a sports hall and an outdoor sports complex, a winter stadium, tennis courts, a skate park, a Sokol, and a **city beach** with a beach volleyball court. There are also restaurants, cafes, patisseries, and bistros. The drive to the outskirts of Prague takes only a few minutes and the train ride to the city center to the Main Railway Station takes less than half an hour.