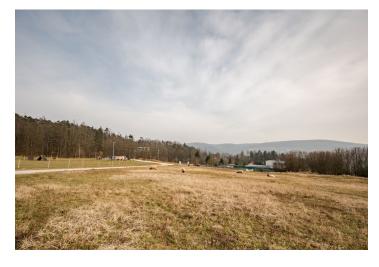

This sunny building plot with magnificent views of the surrounding nature parks lies on a southern slope on the outskirts of Černošice with a unique atmosphere, complete infrastructure, and beautiful surroundings through which the Berounka River flows. The town is a 10-minute drive from the outskirts of Prague and also easily accessible by train.

A very quiet location near a forest offers beautiful views of the Hřebeny Nature Park, a short walk from the land is the **Bohemian Karst Protected Landscape Area.** There is a supermarket or pharmacy within a short driving distance, other services are in the center of Černošice only 5 minutes away by car or bus. There are several kindergartens in the city, including international kindergartens, an elementary school, an art school, or a library; rich **sports activities** are provided by a sports hall and an outdoor sports complex, a winter stadium, tennis courts, a skate park, a Sokol, and a **city beach** with a beach volleyball court. There are also restaurants, cafes, patisseries, and bistros. The drive to the outskirts of Prague takes only a few minutes and the train ride to the city center to the Main Railway Station takes less than half an hour.