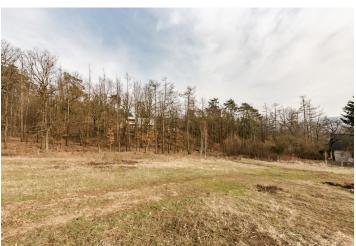

This sunny building plot with magnificent views of the surrounding nature parks lies on a southern slope on the outskirts of Černošice with a unique atmosphere, complete infrastructure, and beautiful surroundings through which the Berounka River flows. The town is a 10-minute drive from the outskirts of Prague and also easily accessible by train.

Sold

The land intended for the construction of a family house has a total area of **1,518 sq. m.**; the property also includes **a forested section** (590 sq. m.) and roads (1,229 sq. m.) that are shared by the neighboring plots. Access to the land is via a new paved road. The plot already has all connections (water, electricity, sewerage, gas).

A very quiet location near a forest offers beautiful views of the Hřebeny Nature Park, a short walk from the land is the **Bohemian Karst Protected Landscape Area.** There is a supermarket or pharmacy within a short driving distance, other services are in the center of Černošice only 5 minutes away by car or bus. There are several kindergartens in the city, including international kindergartens, an elementary school, an art school, or a library; rich **sports activities** are provided by a sports hall and an outdoor sports complex, a winter stadium, tennis courts, a skate park, a Sokol, and a **city beach** with a beach volleyball court. There are also restaurants, cafes, patisseries, and bistros. The drive to the outskirts of Prague takes only a few minutes and the train ride to the city center to the Main Railway Station takes less than half an hour.