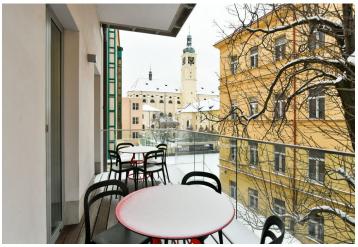

The stylish interior features a comfortable living room with a fully fitted open plan kitchen, a dining area and a terrace offering views of the Basilica of St. James, two bedrooms with bay windows, built-in wardrobes and en-suite shower rooms, a separate toilet with a bidet shower, utility area, and an entrance hall with built-in wardrobes.