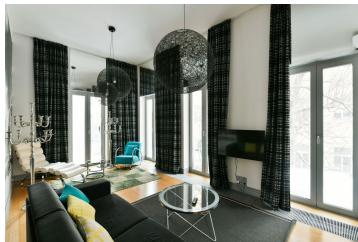

The stylish interior features a comfortable living room with a fully fitted open plan kitchen, a dining area and a terrace offering views of the Basilica of St. James, two bedrooms with bay windows, built-in wardrobes and en-suite shower rooms, a separate toilet with a bidet shower, utility area, and an entrance hall with built-in wardrobes.

Air-conditioning, high ceilings, hardwood floors, tiles, security entry door, French windows, garden furniture, gas boiler, washer, dishwasher, induction cooktop, microwave oven, kitchenware, TV, video entry phone, master switch, camera system. Monthly deposit for service charges, water and internet: CZK 1000/person. Gas and electricity are billed separately.