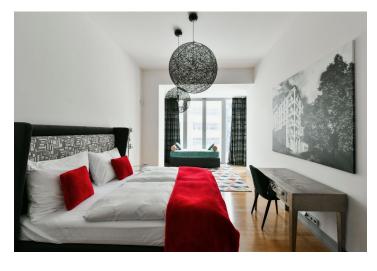

The stylish interior features a comfortable living room with a fully fitted open plan kitchen, a dining area and a terrace offering views of the Basilica of St. James, two bedrooms with bay windows, built-in wardrobes and en-suite shower rooms, a separate toilet with a bidet shower, utility area, and an entrance hall with built-in wardrobes.

Air-conditioning, high ceilings, hardwood floors, tiles, security entry door, French windows, garden furniture, gas boiler, washer, dishwasher, induction cooktop, microwave oven, kitchenware, TV, video entry phone, master switch, camera system. Monthly deposit for service charges, water and internet: CZK 1000/person. Gas and electricity are billed separately.