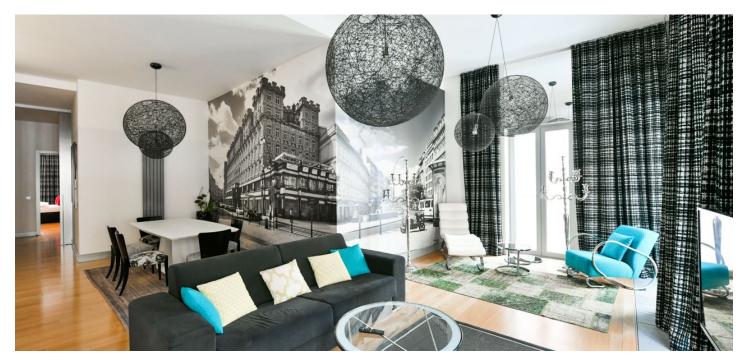

The stylish interior features a comfortable living room with a fully fitted open plan kitchen, a dining area and a terrace offering views of the Basilica of St. James, two bedrooms with bay windows, built-in wardrobes and en-suite shower rooms, a separate toilet with a bidet shower, utility area, and an entrance hall with built-in wardrobes.

Air-conditioning, high ceilings, hardwood floors, tiles, security entry door, French windows, garden furniture, gas boiler, washer, dishwasher, induction cooktop, microwave oven, kitchenware, TV, video entry phone, master switch, camera system. Monthly deposit for service charges, water and internet: CZK 1000/person. Gas and electricity are billed separately.