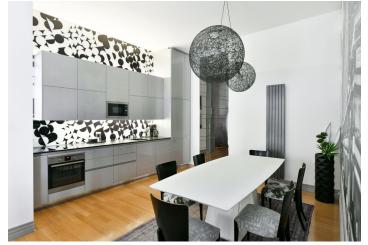

The stylish interior features a comfortable living room with a fully fitted open plan kitchen, a dining area and a terrace offering views of the Basilica of St. James, two bedrooms with bay windows, built-in wardrobes and en-suite shower rooms, a separate toilet with a bidet shower, utility area, and an entrance hall with built-in wardrobes.

Air-conditioning, high ceilings, hardwood floors, tiles, security entry door, French windows, garden furniture, gas boiler, washer, dishwasher, induction cooktop, microwave oven, kitchenware, TV, video entry phone, master switch, camera system. Monthly deposit for service charges, water and internet: CZK 1000/person. Gas and electricity are billed separately.