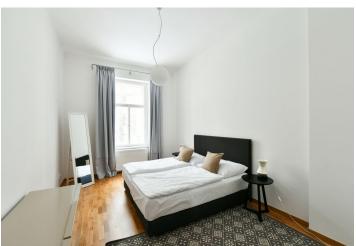

The stylish apartment offers a living room with a dining area, a fully fitted open kitchen, **bay windows** and a **balcony** with direct **views of the park**, a master bedroom and a study - both facing the courtyard. There is a full bathroom, an additional separate toilet, and a spacious entrance hall with built-in storage.

High ceilings, large windows, **solid wood parquet floors**, tiles, security entry door, gas boiler, Miele washer and dryer, dishwasher, microwave oven, kitchenware, wine fridge, TV. No lift. Monthly deposit for service charges and water consumption: CZK 1000/person/month. Gas and electricity are billed separately.