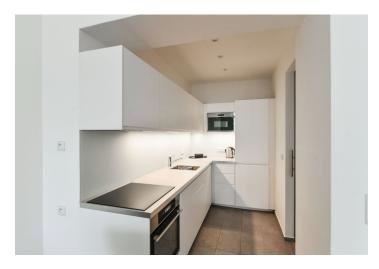

The stylish apartment offers a living room with a dining area, a fully fitted open kitchen, **bay windows** and a **balcony** with direct **views of the park**, a master bedroom and a study - both facing the courtyard. There is a full bathroom, an additional separate toilet, and a spacious entrance hall with built-in storage.