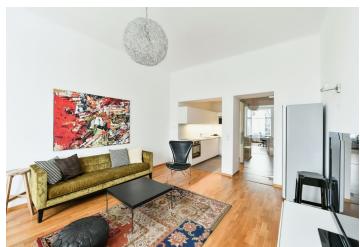

The stylish apartment offers a living room with a dining area, a fully fitted open kitchen, **bay windows** and a **balcony** with direct **views of the park**, a master bedroom and a study - both facing the courtyard. There is a full bathroom, an additional separate toilet, and a spacious entrance hall with built-in storage.

High ceilings, large windows, **solid wood parquet floors**, tiles, security entry door, gas boiler, Miele washer and dryer, dishwasher, microwave oven, kitchenware, wine fridge, TV. No lift. Monthly deposit for service charges and water consumption: CZK 1000/person/month. Gas and electricity are billed separately.