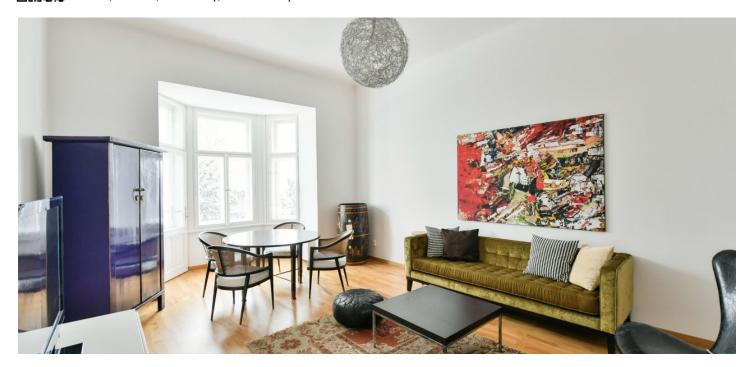

The stylish apartment offers a living room with a dining area, a fully fitted open kitchen, **bay windows** and a **balcony** with direct **views of the park**, a master bedroom and a study - both facing the courtyard. There is a full bathroom, an additional separate toilet, and a spacious entrance hall with built-in storage.

High ceilings, large windows, **solid wood parquet floors**, tiles, security entry door, gas boiler, Miele washer and dryer, dishwasher, microwave oven, kitchenware, wine fridge, TV. No lift. Monthly deposit for service charges and water consumption: CZK 1000/person/month. Gas and electricity are billed separately.