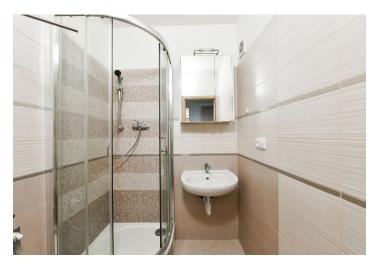

The interior features a fully fitted kitchen with a breakfast bar and a living room with a large built-in gallery suitable as a study or guest bedroom. There is a bedroom facing the courtyard, a shower room, a separate toilet with a bidet shower, huge attic storage space, and an entrance hall.