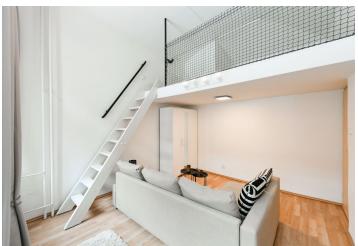

The interior features a fully fitted kitchen with a breakfast bar and a living room with a large built-in gallery suitable as a study or guest bedroom. There is a bedroom facing the courtyard, a shower room, a separate toilet with a bidet shower, huge attic storage space, and an entrance hall.