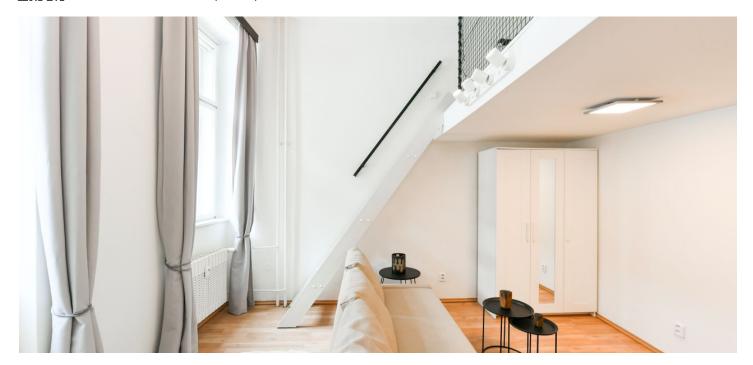

The interior features a fully fitted kitchen with a breakfast bar and a living room with a large built-in gallery suitable as a study or guest bedroom. There is a bedroom facing the courtyard, a shower room, a separate toilet with a bidet shower, huge attic storage space, and an entrance hall.

**Green views**, high ceilings, laminated floors, tiles, central heating, washing machine, dryer, dishwasher, basic kitchenware, security blinds, automatic security shutter in the front part of the apartment. Monthly deposit for service charges, water, and heating: CZK 3,300. Electricity is billed separately.