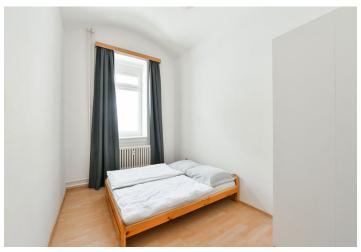

The interior features a fully fitted kitchen with a breakfast bar and a living room with a large built-in gallery suitable as a study or guest bedroom. There is a bedroom facing the courtyard, a shower room, a separate toilet with a bidet shower, huge attic storage space, and an entrance hall.

**Green views**, high ceilings, laminated floors, tiles, central heating, washing machine, dryer, dishwasher, basic kitchenware, security blinds, automatic security shutter in the front part of the apartment. Monthly deposit for service charges, water, and heating: CZK 3,300. Electricity is billed separately.