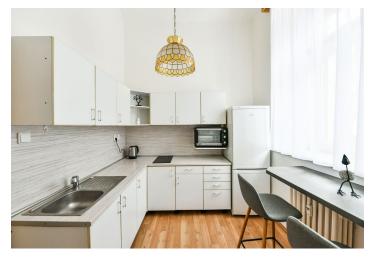

The interior features a fully fitted kitchen with a breakfast bar and a living room with a large built-in gallery suitable as a study or guest bedroom. There is a bedroom facing the courtyard, a shower room, a separate toilet with a bidet shower, huge attic storage space, and an entrance hall.