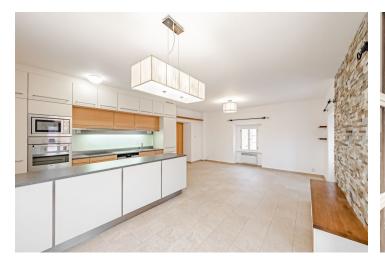

The lower level offers a comfortable living room with a dining area and a fully fitted open plan kitchen, a toilet, and an entrance hall. The upper floor features 3 bedrooms - two with built-in wardrobes and storage, a bathroom including a **massage bath**, a walk-in shower, a bidet and a toilet, and a utility room.