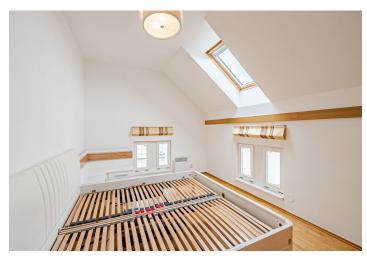

The lower level offers a comfortable living room with a dining area and a fully fitted open plan kitchen, a toilet, and an entrance hall. The upper floor features 3 bedrooms - two with built-in wardrobes and storage, a bathroom including a **massage bath**, a walk-in shower, a bidet and a toilet, and a utility room.