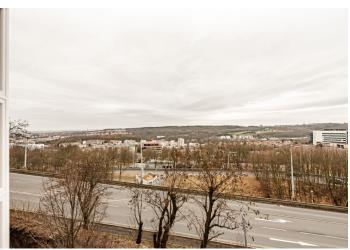

\* Area of the unit according to the Civil Code. The area consists of the sum total area of the entire unit bounded by perimeter walls.

This completely refurbished, unfurnished 3-bedroom split-level attic apartment is on the first floor of a townhouse in a private gated complex with 15 units, an outdoor swimming pool, a sauna, a children's playground and a summer kitchen. Part of a meticulously renovated historic Šafránka homestead, set on the edge of the Motol park, 300 m from the Nemocnice Motol metro station and the Motol Hospital, just steps from a bus stop. Nearby is a shopping center and the popular Ladronka Park, a swimming pool, the Břevnov Monastery and the Hvězda Park. Location with quick access to the airport and exit road to Plzeň (and Germany) and Karlovy Vary.

Far reaching green views, hardwood floors, stone tiles, wooden stairs, security entry door, electric heating, washer, dryer, Bosch, AEG and Siemens kitchen appliances, dishwasher, microwave oven, video entry phone, storage. No lift. A garage parking space and an outdoor space are included. Monthly deposit for service charges and utilities: CZK 8,400.