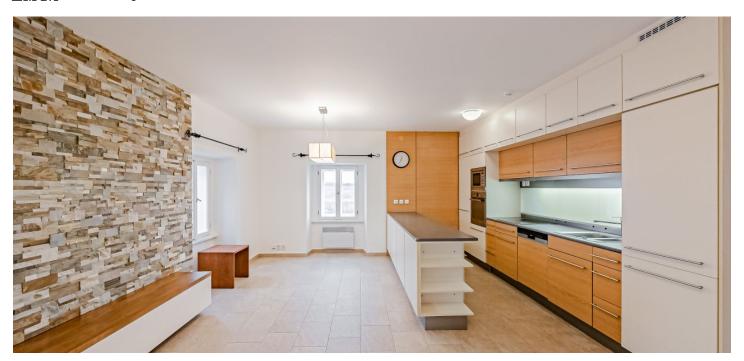

\* Area of the unit according to the Civil Code. The area consists of the sum total area of the entire unit bounded by perimeter walls.

This completely refurbished, unfurnished 3-bedroom split-level attic apartment is on the first floor of a townhouse in a private gated complex with 15 units, an outdoor swimming pool, a sauna, a children's playground and a summer kitchen. Part of a meticulously renovated historic Šafránka homestead, set on the edge of the Motol park, 300 m from the Nemocnice Motol metro station and the Motol Hospital, just steps from a bus stop. Nearby is a shopping center and the popular Ladronka Park, a swimming pool, the Břevnov Monastery and the Hvězda Park. Location with quick access to the airport and exit road to Plzeň (and Germany) and Karlovy Vary.

The lower level offers a comfortable living room with a dining area and a fully fitted open plan kitchen, a toilet, and an entrance hall. The upper floor features 3 bedrooms - two with built-in wardrobes and storage, a bathroom including a **massage bath**, a walk-in shower, a bidet and a toilet, and a utility room.

Far reaching green views, hardwood floors, stone tiles, wooden stairs, security entry door, electric heating, washer, dryer, Bosch, AEG and Siemens kitchen appliances, dishwasher, microwave oven, video entry phone, storage. No lift. A garage parking space and an outdoor space are included. Monthly deposit for service charges and utilities: CZK 8,400.