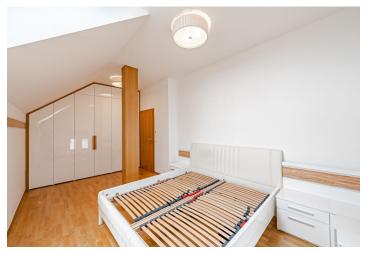

The lower level offers a comfortable living room with a dining area and a fully fitted open plan kitchen, a toilet, and an entrance hall. The upper floor features 3 bedrooms - two with built-in wardrobes and storage, a bathroom including a **massage bath**, a walk-in shower, a bidet and a toilet, and a utility room.

Far reaching green views, hardwood floors, stone tiles, wooden stairs, security entry door, electric heating, washer, dryer, Bosch, AEG and Siemens kitchen appliances, dishwasher, microwave oven, video entry phone, storage. No lift. A garage parking space and an outdoor space are included. Monthly deposit for service charges and utilities: CZK 8,400.