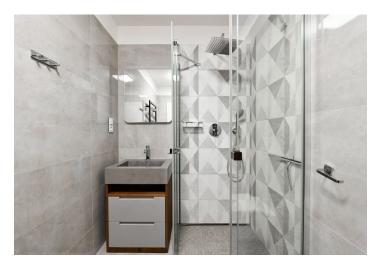

The lower level of the apartment features a living room with a fully fitted open kitchen and a **balcony**, a shower room with a toilet, and an open entrance hall with built-in wardrobes. The upper level offers an open bedroom with built-in storage and a **terrace**, plus a toilet.