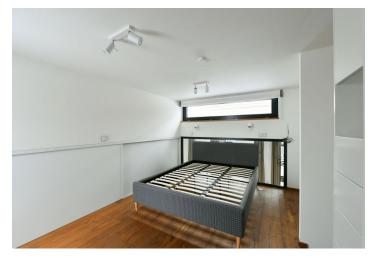

The lower level of the apartment features a living room with a fully fitted open kitchen and a **balcony**, a shower room with a toilet, and an open entrance hall with built-in wardrobes. The upper level offers an open bedroom with built-in storage and a **terrace**, plus a toilet.