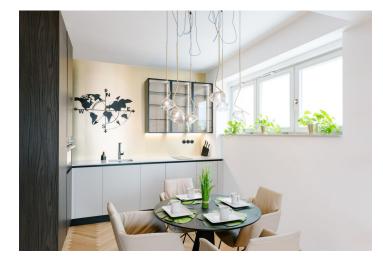

The apartment is divided into a living room with a kitchenette with a stone countertop, a dining room, a bedroom, a bathroom with a bathtub and washing machine, and a separate toilet.

The apartment's equipment includes built-in wardrobes in the entrance hall and built-in appliances in the kitchen. Floors and windows are wooden, and there is also ceiling **air-conditioning**, **underfloor heating**, a Sherlock security fire door, alarm, video intercom, and LED ceiling lighting. It is possible to rent a lockable garage in the basement of the building. The entrance to the building is secured by a camera system and chip access.