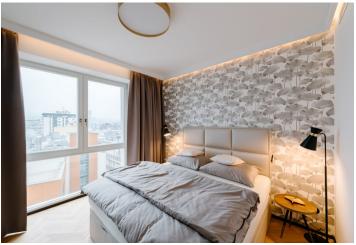

The apartment is divided into a living room with a kitchenette with a stone countertop, a dining room, a bedroom, a bathroom with a bathtub and washing machine, and a separate toilet.

The apartment's equipment includes built-in wardrobes in the entrance hall and built-in appliances in the kitchen. Floors and windows are wooden, and there is also ceiling **air-conditioning**, **underfloor heating**, a Sherlock security fire door, alarm, video intercom, and LED ceiling lighting. It is possible to rent a lockable garage in the basement of the building. The entrance to the building is secured by a camera system and chip access.