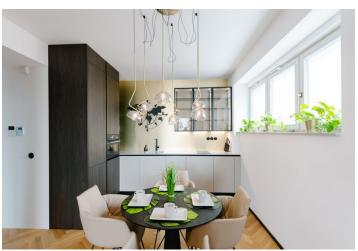

The apartment is divided into a living room with a kitchenette with a stone countertop, a dining room, a bedroom, a bathroom with a bathtub and washing machine, and a separate toilet.

The apartment's equipment includes built-in wardrobes in the entrance hall and built-in appliances in the kitchen. Floors and windows are wooden, and there is also ceiling **air-conditioning**, **underfloor heating**, a Sherlock security fire door, alarm, video intercom, and LED ceiling lighting. It is possible to rent a lockable garage in the basement of the building. The entrance to the building is secured by a camera system and chip access.