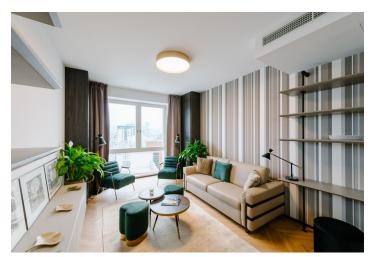

\* Area of the unit according to the Civil Code. The area consists of the sum total area of the entire unit bounded by perimeter walls.

Newly furnished air-conditioned one-bedroom apartment for rent with panoramic views of Bratislava Castle and Slavín. The apartment is located in the recently completed new Bezručova building in Old Town. A prestigious Old Town location near the Danube Embankment, Jakub Square with a children's playground, the park on Šafárik Square, and with complete civic amenities at your fingertips, as well as public transport stops and connections to major transport routes.

The apartment is divided into a living room with a kitchenette with a stone countertop, a dining room, a bedroom, a bathroom with a bathtub and washing machine, and a separate toilet.

The apartment's equipment includes built-in wardrobes in the entrance hall and built-in appliances in the kitchen. Floors and windows are wooden, and there is also ceiling **air-conditioning**, **underfloor heating**, a Sherlock security fire door, alarm, video intercom, and LED ceiling lighting. It is possible to rent a lockable garage in the basement of the building. The entrance to the building is secured by a camera system and chip access.