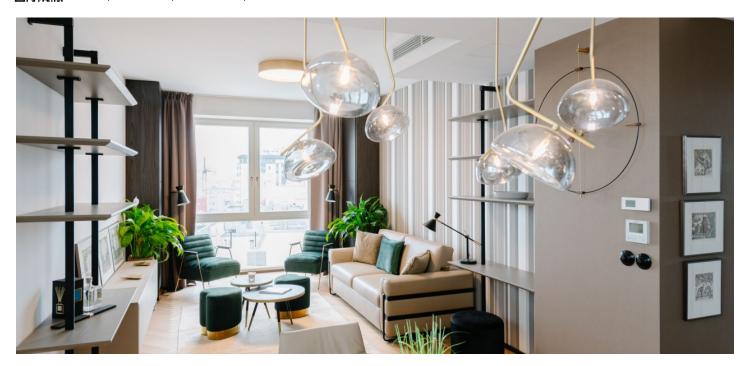

\* Area of the unit according to the Civil Code. The area consists of the sum total area of the entire unit bounded by perimeter walls.

Newly furnished air-conditioned one-bedroom apartment for rent with panoramic views of Bratislava Castle and Slavín. The apartment is located in the recently completed new Bezručova building in Old Town. A prestigious Old Town location near the Danube Embankment, Jakub Square with a children's playground, the park on Šafárik Square, and with complete civic amenities at your fingertips, as well as public transport stops and connections to major transport routes.

The apartment is divided into a living room with a kitchenette with a stone countertop, a dining room, a bedroom, a bathroom with a bathtub and washing machine, and a separate toilet.

The apartment's equipment includes built-in wardrobes in the entrance hall and built-in appliances in the kitchen. Floors and windows are wooden, and there is also ceiling **air-conditioning**, **underfloor heating**, a Sherlock security fire door, alarm, video intercom, and LED ceiling lighting. It is possible to rent a lockable garage in the basement of the building. The entrance to the building is secured by a camera system and chip access.