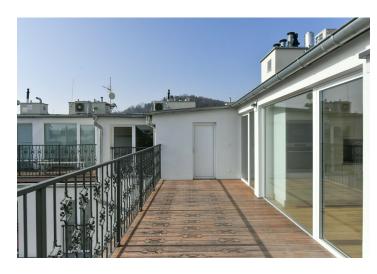

The lower level features a spacious living room with a large automatic **atelier window**, two bedrooms, a bathroom (walk-in shower, toilet), a large **walk-in closet** / laundry room, and an open entrance hall. The upper floor offers a gallery with a fully fitted kitchen and **views of the Castle**, a **terrace** facing a landscaped courtyard, a small bedroom, and a second bathroom (walk-in shower, toilet).