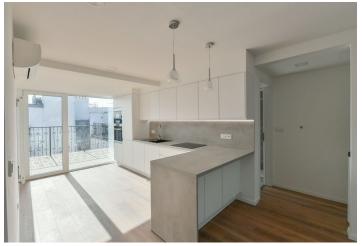

The lower level features a spacious living room with a large automatic **atelier window**, two bedrooms, a bathroom (walk-in shower, toilet), a large **walk-in closet** / laundry room, and an open entrance hall. The upper floor offers a gallery with a fully fitted kitchen and **views of the Castle**, a **terrace** facing a landscaped courtyard, a small bedroom, and a second bathroom (walk-in shower, toilet).

**Air-conditioning**, quality laminated floors, tiles, gas boiler, Villeroy & Boch bathroom fixtures, washer, dryer, dishwasher, induction cooktop, microwave oven, video entry phone, alarm. Monthly deposit for service charges: CZK 500/person/month. Utilities (gas, electricity, water) are billed separately.