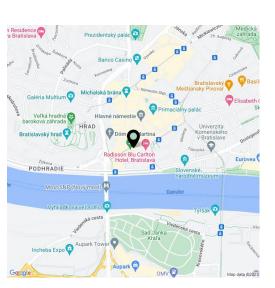

This air-conditioned 2-bedroom apartment for rent with Art Deco design elements on the 6th floor of an apartment building with a terrace and beautiful panoramic views of the city, Bratislava Castle, and the UFO Tower is situated on Hviezdoslav Square in Old Town. The location offers easy access to the center and other parts of the city. Within walking distance are several popular cafes, bars and restaurants, services, and civic amenities.