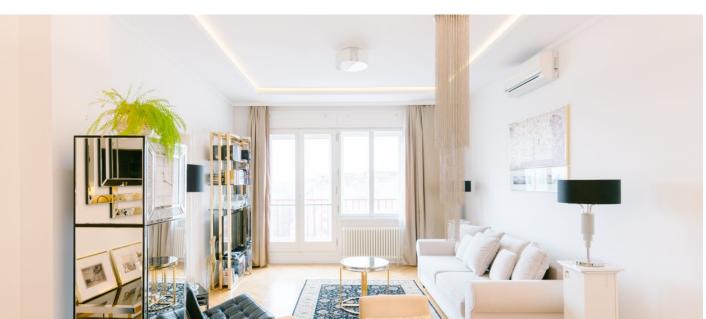

This air-conditioned 2-bedroom apartment for rent with Art Deco design elements on the 6th floor of an apartment building with a terrace and beautiful panoramic views of the city, Bratislava Castle, and the UFO Tower is situated on Hviezdoslav Square in Old Town. The location offers easy access to the center and other parts of the city. Within walking distance are several popular cafes, bars and restaurants, services, and civic amenities.

The layout of the apartment consists of a spacious living room with a kitchenette, pantry, and access to a **generous terrace**, a bedroom with a double bed and wardrobe, another bedroom, a bathroom with shower, and a toilet.

The standard of the apartment consists of **wooden parquet floors**, 3D wooden windows, Eslinger blinds, ceramic light switch covers, and **air-conditioning**. The kitchen is fully equipped with electrical appliances including a dishwasher and a washing machine. The apartment is rented fully furnished with quality and luxurious equipment in an Art Deco style.