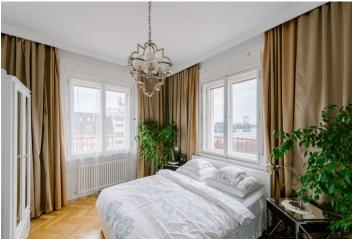

The layout of the apartment consists of a spacious living room with a kitchenette, pantry, and access to a **generous terrace**, a bedroom with a double bed and wardrobe, another bedroom, a bathroom with shower, and a toilet.

The standard of the apartment consists of **wooden parquet floors**, 3D wooden windows, Eslinger blinds, ceramic light switch covers, and **air-conditioning**. The kitchen is fully equipped with electrical appliances including a dishwasher and a washing machine. The apartment is rented fully furnished with quality and luxurious equipment in an Art Deco style.