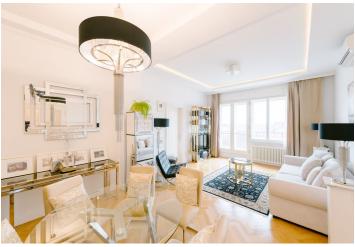

The layout of the apartment consists of a spacious living room with a kitchenette, pantry, and access to a **generous terrace**, a bedroom with a double bed and wardrobe, another bedroom, a bathroom with shower, and a toilet.

The standard of the apartment consists of **wooden parquet floors**, 3D wooden windows, Eslinger blinds, ceramic light switch covers, and **air-conditioning**. The kitchen is fully equipped with electrical appliances including a dishwasher and a washing machine. The apartment is rented fully furnished with quality and luxurious equipment in an Art Deco style.