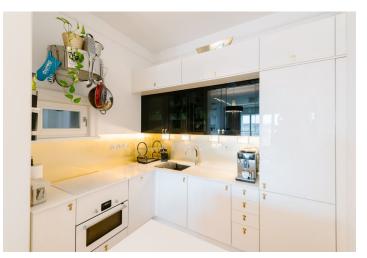

The layout of the apartment consists of a spacious living room with a kitchenette, pantry, and access to a **generous terrace**, a bedroom with a double bed and wardrobe, another bedroom, a bathroom with shower, and a toilet.

The standard of the apartment consists of **wooden parquet floors**, 3D wooden windows, Eslinger blinds, ceramic light switch covers, and **air-conditioning**. The kitchen is fully equipped with electrical appliances including a dishwasher and a washing machine. The apartment is rented fully furnished with quality and luxurious equipment in an Art Deco style.