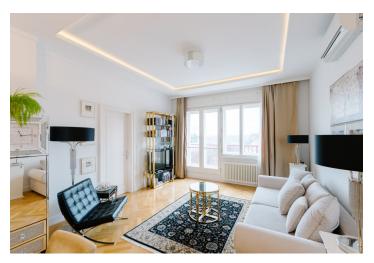

This air-conditioned 2-bedroom apartment for rent with Art Deco design elements on the 6th floor of an apartment building with a terrace and beautiful panoramic views of the city, Bratislava Castle, and the UFO Tower is situated on Hviezdoslav Square in Old Town. The location offers easy access to the center and other parts of the city. Within walking distance are several popular cafes, bars and restaurants, services, and civic amenities.

The layout of the apartment consists of a spacious living room with a kitchenette, pantry, and access to a **generous terrace**, a bedroom with a double bed and wardrobe, another bedroom, a bathroom with shower, and a toilet.

The standard of the apartment consists of **wooden parquet floors**, 3D wooden windows, Eslinger blinds, ceramic light switch covers, and **air-conditioning**. The kitchen is fully equipped with electrical appliances including a dishwasher and a washing machine. The apartment is rented fully furnished with quality and luxurious equipment in an Art Deco style.