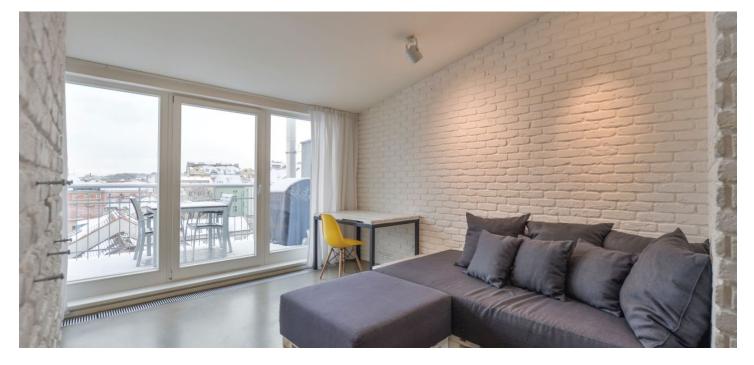

\* Area of the unit according to the Civil Code. The area consists of the sum total area of the entire unit bounded by perimeter walls.

This designer duplex attic apartment with a terrace with breathtaking views is part of a renovated Art Nouveau building located in an attractive neighborhood near Riegrovy Sady Park and Jiřího z Poděbrad Square, surrounded by cozy cafes, trendy bistros, and farmers markets.

On the entrance level of the apartment (4th floor), there is a bedroom, toilet, and hallway with storage space. In the attic, there is a spacious living room with a kitchen and a **terrace** overlooking the tower of the **Church of St**. **Prokop** and forested **Vítkov hill.** There is also a bathroom with a shower and a toilet.

The attic was built in 2011. The original interior stands out with a number of ingenious solutions making perfect use of the entire space. Facilities include **cast concrete floors**, wooden windows, and built-in storage space. The kitchen is fully equipped with **Siemens** appliances (including a dishwasher and induction hob). Security front door. The living room is **air-conditioned** and there is a preparation for an air-conditioning unit in the bedroom. Heating is with a gas boiler.