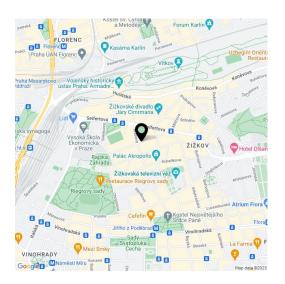

The building stands on the border of Vinohrady and Žižkov near the campus of the University of Economics, a place with a complete infrastructure, including medical services or sports grounds. **Excellent access to the city center** on foot and by tram (a stop is only 300 m away); the Jiřího z Poděbrad metro station is also within walking distance. **Rajská Zahrada Park**, the adjoining **Riegrovy Sady Park**, Radost square with a landscaped park, or Mahlerovy Sady Park are all a 5-minute walk away.