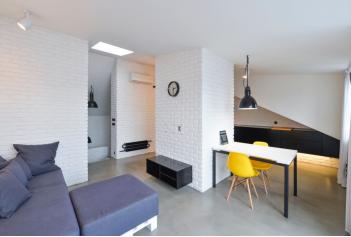

On the entrance level of the apartment (4th floor), there is a bedroom, toilet, and hallway with storage space. In the attic, there is a spacious living room with a kitchen and a **terrace** overlooking the tower of the **Church of St**. **Prokop** and forested **Vítkov hill.** There is also a bathroom with a shower and a toilet.

The attic was built in 2011. The original interior stands out with a number of ingenious solutions making perfect use of the entire space. Facilities include **cast concrete floors**, wooden windows, and built-in storage space. The kitchen is fully equipped with **Siemens** appliances (including a dishwasher and induction hob). Security front door. The living room is **air-conditioned** and there is a preparation for an air-conditioning unit in the bedroom. Heating is with a gas boiler.