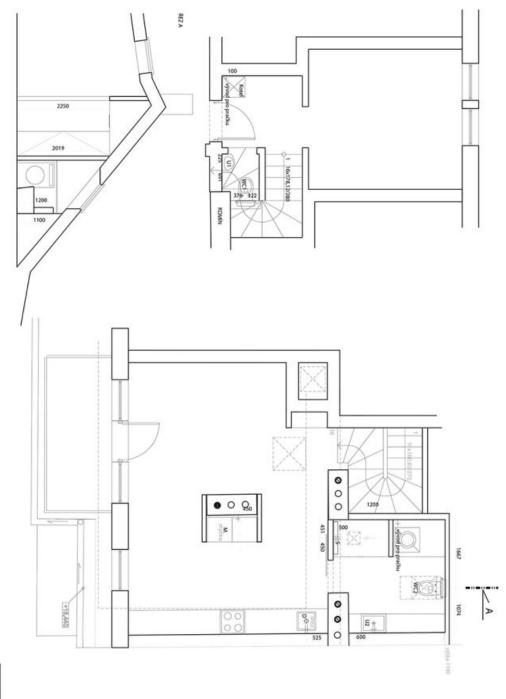

On the entrance level of the apartment (4th floor), there is a bedroom, toilet, and hallway with storage space. In the attic, there is a spacious living room with a kitchen and a **terrace** overlooking the tower of the **Church of St**. **Prokop** and forested **Vítkov hill.** There is also a bathroom with a shower and a toilet.

Interior 58.7 m², terrace 6.35 m².

In addition to regular property viewings, we also offer real-time video viewings via WhatsApp, FaceTime, Messenger, Skype, and other apps.

Svoboda & Williams s.r.o. info@svoboda-williams.com www.svoboda-williams.com **Prague** +420 257 328 281 +420 724 551 238 Brno +420 543 250 711 +420 724 551 238