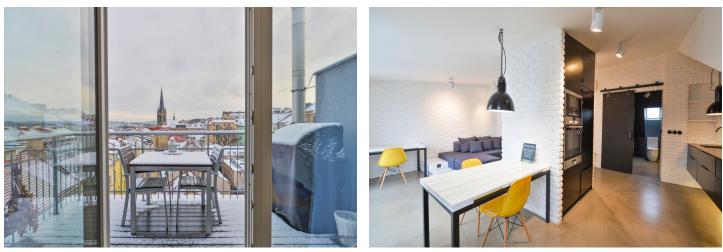

On the entrance level of the apartment (4th floor), there is a bedroom, toilet, and hallway with storage space. In the attic, there is a spacious living room with a kitchen and a **terrace** overlooking the tower of the **Church of St**. **Prokop** and forested **Vítkov hill.** There is also a bathroom with a shower and a toilet.

The attic was built in 2011. The original interior stands out with a number of ingenious solutions making perfect use of the entire space. Facilities include **cast concrete floors**, wooden windows, and built-in storage space. The kitchen is fully equipped with **Siemens** appliances (including a dishwasher and induction hob). Security front door. The living room is **air-conditioned** and there is a preparation for an air-conditioning unit in the bedroom. Heating is with a gas boiler.

The building stands on the border of Vinohrady and Žižkov near the campus of the University of Economics, a place with a complete infrastructure, including medical services or sports grounds. **Excellent access to the city center** on foot and by tram (a stop is only 300 m away); the Jiřího z Poděbrad metro station is also within walking distance. **Rajská Zahrada Park**, the adjoining **Riegrovy Sady Park**, Radost square with a landscaped park, or Mahlerovy Sady Park are all a 5-minute walk away.