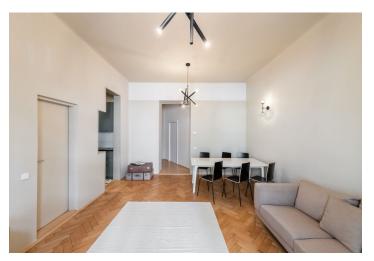

\* Size of the unit according to the Housing Act. The area consists of the sum total of the internal area of every room. This fully refurbished and furnished apartment is on the upper ground floor of a well-maintained renovated residential building on a quiet tree-lined street in the embassy district of Bubeneč, Prague 6. A sought-after location with very quick access to the city center (Hradčanská metro station is a few min. walk away) and the airport, convenient to the ISP, Park Lane, and Riverside international schools. An area with full amenities within quick reach, and within walking distance of Prague Castle and two large Prague parks—Stromovka and Letná.

The interior features a living room with a dining area and a fully fitted open kitchen, an adjacent study/guest bedroom, a separate master bedroom with a fitted **walk-in closet**, built-in wardrobes, and an en-suite bathroom (walk-in shower, bidet, toilet), an additional guest toilet, and an entrance hall with built-in storage.

Basic furniture, preserved original details, high ceilings, large windows, hardwood parquet floors, tiles, blackout curtains in the master bedroom, gas boiler, washer/dryer, dishwasher, cellar.

Svoboda & Williams s.r.o. info@svoboda-williams.com www.svoboda-williams.com Prague +420 257 328 281 +420 724 551 238 Brno +420 543 250 711 +420 724 551 238 **Bratislava** +421 948 939 938 **PDF created** 06. 01. 2025, 21:35