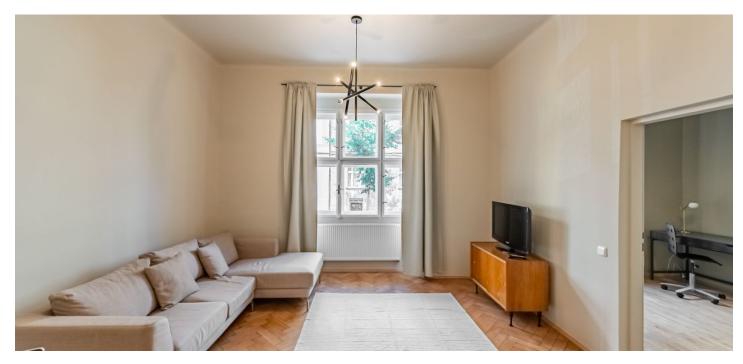

\* Size of the unit according to the Housing Act. The area consists of the sum total of the internal area of every room. This fully refurbished and furnished apartment is on the upper ground floor of a well-maintained renovated residential building on a quiet tree-lined street in the embassy district of Bubeneč, Prague 6. A sought-after location with very quick access to the city center (Hradčanská metro station is a few min. walk away) and the airport, convenient to the ISP, Park Lane, and Riverside international schools. An area with full amenities within quick reach, and within walking distance of Prague Castle and two large Prague parks—Stromovka and Letná.

The interior features a living room with a dining area and a fully fitted open kitchen, an adjacent study/guest bedroom, a separate master bedroom with a fitted **walk-in closet**, built-in wardrobes, and an en-suite bathroom (walk-in shower, bidet, toilet), an additional guest toilet, and an entrance hall with built-in storage.

Basic furniture, preserved original details, high ceilings, large windows, hardwood parquet floors, tiles, blackout curtains in the master bedroom, gas boiler, washer/dryer, dishwasher, cellar.

Svoboda & Williams s.r.o. info@svoboda-williams.com www.svoboda-williams.com Prague +420 257 328 281 +420 724 551 238 Brno +420 543 250 711 +420 724 551 238 **Bratislava** +421 948 939 938 **PDF created** 06. 01. 2025, 21:35