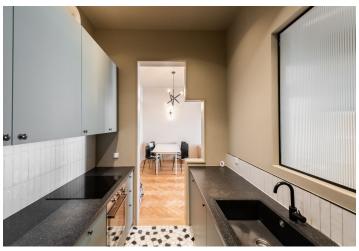

The interior features a living room with a dining area and a fully fitted open kitchen, an adjacent study/guest bedroom, a separate master bedroom with a fitted **walk-in closet**, built-in wardrobes, and an en-suite bathroom (walk-in shower, bidet, toilet), an additional guest toilet, and an entrance hall with built-in storage.

Basic furniture, preserved original details, high ceilings, large windows, hardwood parquet floors, tiles, blackout curtains in the master bedroom, gas boiler, washer/dryer, dishwasher, cellar.

Svoboda & Williams s.r.o. info@svoboda-williams.com www.svoboda-williams.com Prague +420 257 328 281 +420 724 551 238 Brno +420 543 250 711 +420 724 551 238 **Bratislava** +421 948 939 938 **PDF created** 06. 01. 2025, 21:35