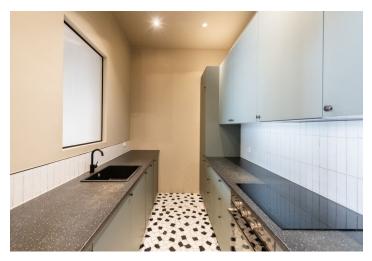

The interior features a living room with a dining area and a fully fitted open kitchen, an adjacent study/guest bedroom, a separate master bedroom with a fitted **walk-in closet**, built-in wardrobes, and an en-suite bathroom (walk-in shower, bidet, toilet), an additional guest toilet, and an entrance hall with built-in storage.

Basic furniture, preserved original details, high ceilings, large windows, hardwood parquet floors, tiles, blackout curtains in the master bedroom, gas boiler, washer/dryer, dishwasher, cellar.

Svoboda & Williams s.r.o. info@svoboda-williams.com www.svoboda-williams.com Prague +420 257 328 281 +420 724 551 238 Brno +420 543 250 711 +420 724 551 238 **Bratislava** +421 948 939 938 **PDF created** 06. 01. 2025, 21:35