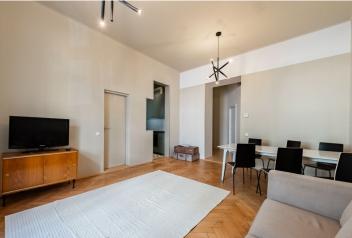

\* Size of the unit according to the Housing Act. The area consists of the sum total of the internal area of every room. This fully refurbished and furnished apartment is on the upper ground floor of a well-maintained renovated residential building on a quiet tree-lined street in the embassy district of Bubeneč, Prague 6. A sought-after location with very quick access to the city center (Hradčanská metro station is a few min. walk away) and the airport, convenient to the ISP, Park Lane, and Riverside international schools. An area with full amenities within quick reach, and within walking distance of Prague Castle and two large Prague parks—Stromovka and Letná.

The interior features a living room with a dining area and a fully fitted open kitchen, an adjacent study/guest bedroom, a separate master bedroom with a fitted **walk-in closet**, built-in wardrobes, and an en-suite bathroom (walk-in shower, bidet, toilet), an additional guest toilet, and an entrance hall with built-in storage.

Basic furniture, preserved original details, high ceilings, large windows, hardwood parquet floors, tiles, blackout curtains in the master bedroom, gas boiler, washer/dryer, dishwasher, cellar.

Svoboda & Williams s.r.o. info@svoboda-williams.com www.svoboda-williams.com Prague +420 257 328 281 +420 724 551 238 Brno +420 543 250 711 +420 724 551 238 **Bratislava** +421 948 939 938 **PDF created** 06. 01. 2025, 21:35