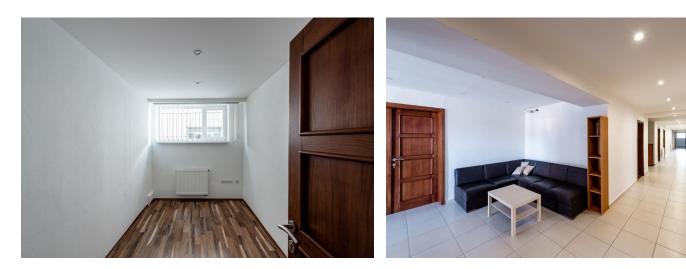

The premises with a floor area of 380 sq. m. are divided into several separate rooms with a **clear office height ranging from 2.45 m to 4 m**. There is a single entrance, its own kitchen, and separate toilets. They are intended to be leased as a whole. The space is secured by an alarm security system as well as mechanical security (windows with grilles). The premises **come with outdoor parking spaces available for rent**.