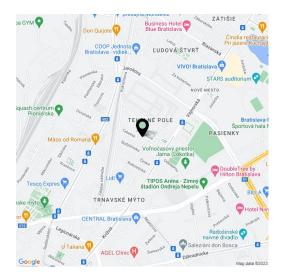

# € 7.50 - 10.00 / m<sup>2</sup> | CZK 189 - 252 / m<sup>2</sup>

Administrative premises for lease in a one-story building with its own parking spaces situated in New Town near Trnavské mýto, a location with full amenities close at hand, excellent transport accessibility, and connections to other parts of the city (by car, public transport, on foot).

Trnavské mýto and its surroundings have become an important part of the wider city center. The location has **direct connections to the main train station as well as the airport**, it is home to the **Central shopping and entertainment center**, and it also offers other shopping opportunities including a produce market, restaurants, cafes, schools, a health care facility, and popular sport facilities. Its post-industrial character is currently undergoing a transformation and has the protential of becoming an important cultural and social hotspot in Bratislava and significantly strengthening its position as an important transport hub.