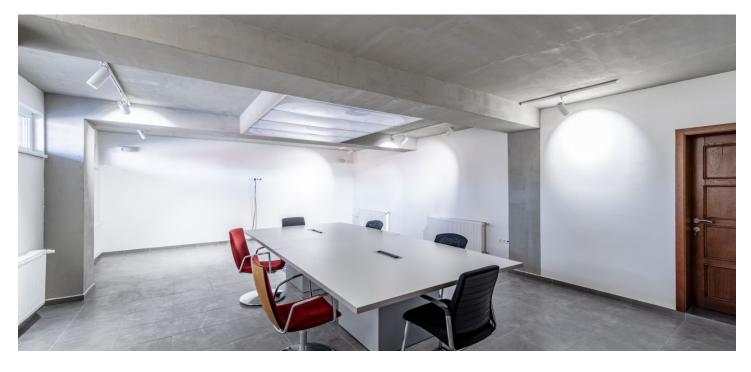

The premises with a floor area of 380 sq. m. are divided into several separate rooms with a **clear office height ranging from 2.45 m to 4 m**. There is a single entrance, its own kitchen, and separate toilets. They are intended to be leased as a whole. The space is secured by an alarm security system as well as mechanical security (windows with grilles). The premises **come with outdoor parking spaces available for rent**.