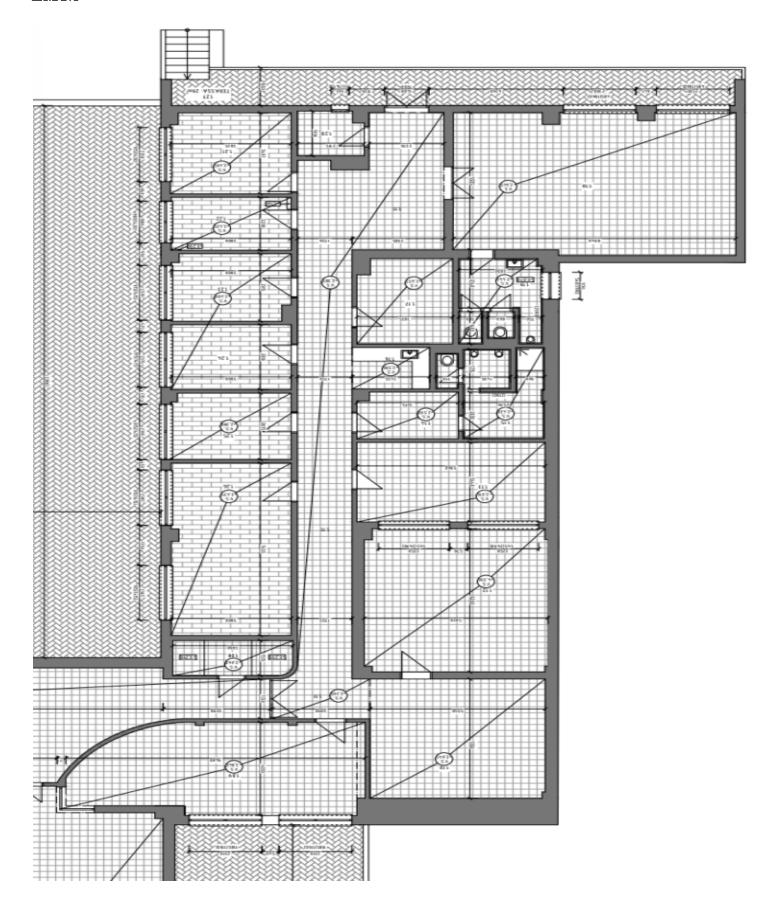

The premises with a floor area of 380 sq. m. are divided into several separate rooms with a **clear office height ranging from 2.45 m to 4 m**. There is a single entrance, its own kitchen, and separate toilets. They are intended to be leased as a whole. The space is secured by an alarm security system as well as mechanical security (windows with grilles). The premises **come with outdoor parking spaces available for rent**.