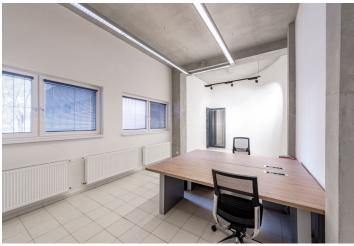

The premises with a floor area of 380 sq. m. are divided into several separate rooms with a **clear office height ranging from 2.45 m to 4 m**. There is a single entrance, its own kitchen, and separate toilets. They are intended to be leased as a whole. The space is secured by an alarm security system as well as mechanical security (windows with grilles). The premises **come with outdoor parking spaces available for rent**.