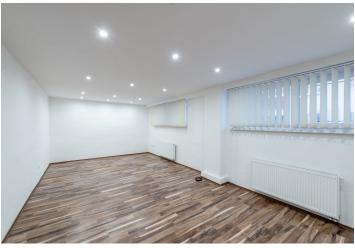

The premises with a floor area of 380 sq. m. are divided into several separate rooms with a **clear office height ranging from 2.45 m to 4 m**. There is a single entrance, its own kitchen, and separate toilets. They are intended to be leased as a whole. The space is secured by an alarm security system as well as mechanical security (windows with grilles). The premises **come with outdoor parking spaces available for rent**.