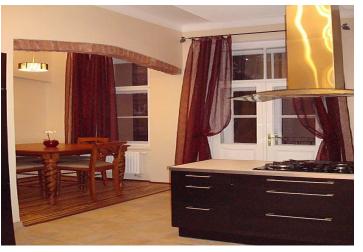

\* Area of the unit according to the Civil Code. The area consists of the sum total area of the entire unit bounded by perimeter walls.

Hi-end, newly renovated and fully furnished 2-bedroom 2-bathroom apartment with balcony on the 3rd floor of a turn of the last century building retrofitted with a lift. Fully fitted kitchen with integrated appliances, dining alcove with bamboo flooring, balcony off the kitchen, stacking washer and dryer. 42" plasma TV, Vera Wang mattresses, one queen size, one king size, fully equipped including Egyptian cotton sheets, towels, imported Italian drapery and window treatments. Original architectural features have been preserved both in the apartment and the building. Located in the popular Prague 2 residential neighborhood, just a short walk from the city center, close to a wonderful park, metro station and multiple tram links. The Utilities are paid on top of the rent.