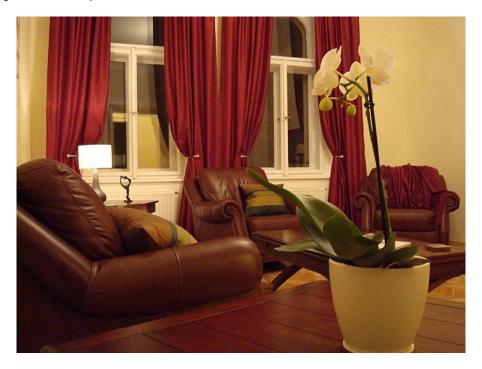

\* Area of the unit according to the Civil Code. The area consists of the sum total area of the entire unit bounded by perimeter walls.

Hi-end, newly renovated and fully furnished 2-bedroom 2-bathroom apartment with balcony on the 3rd floor of a turn of the last century building retrofitted with a lift. Fully fitted kitchen with integrated appliances, dining alcove with bamboo flooring, balcony off the kitchen, stacking washer and dryer. 42" plasma TV, Vera Wang mattresses, one queen size, one king size, fully equipped including Egyptian cotton sheets, towels, imported Italian drapery and window treatments. Original architectural features have been preserved both in the apartment and the building. Located in the popular Prague 2 residential neighborhood, just a short walk from the city center, close to a wonderful park, metro station and multiple tram links. The Utilities are paid on top of the rent.