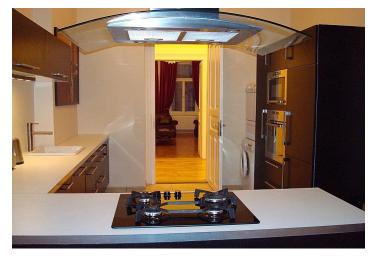

\* Area of the unit according to the Civil Code. The area consists of the sum total area of the entire unit bounded by perimeter walls.

Hi-end, newly renovated and fully furnished 2-bedroom 2-bathroom apartment with balcony on the 3rd floor of a turn of the last century building retrofitted with a lift. Fully fitted kitchen with integrated appliances, dining alcove with bamboo flooring, balcony off the kitchen, stacking washer and dryer. 42" plasma TV, Vera Wang mattresses, one queen size, one king size, fully equipped including Egyptian cotton sheets, towels, imported Italian drapery and window treatments. Original architectural features have been preserved both in the apartment and the building. Located in the popular Prague 2 residential neighborhood, just a short walk from the city center, close to a wonderful park, metro station and multiple tram links. The Utilities are paid on top of the rent.