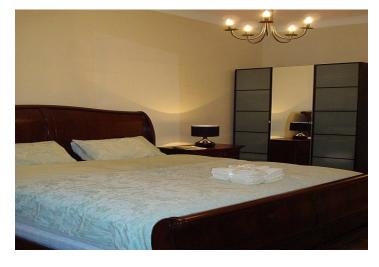

\* Area of the unit according to the Civil Code. The area consists of the sum total area of the entire unit bounded by perimeter walls.

Hi-end, newly renovated and fully furnished 2-bedroom 2-bathroom apartment with balcony on the 3rd floor of a turn of the last century building retrofitted with a lift. Fully fitted kitchen with integrated appliances, dining alcove with bamboo flooring, balcony off the kitchen, stacking washer and dryer. 42" plasma TV, Vera Wang mattresses, one queen size, one king size, fully equipped including Egyptian cotton sheets, towels, imported Italian drapery and window treatments. Original architectural features have been preserved both in the apartment and the building. Located in the popular Prague 2 residential neighborhood, just a short walk from the city center, close to a wonderful park, metro station and multiple tram links. The Utilities are paid on top of the rent.