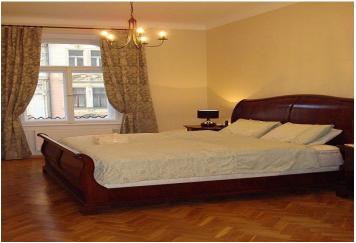

\* Area of the unit according to the Civil Code. The area consists of the sum total area of the entire unit bounded by perimeter walls.

Hi-end, newly renovated and fully furnished 2-bedroom 2-bathroom apartment with balcony on the 3rd floor of a turn of the last century building retrofitted with a lift. Fully fitted kitchen with integrated appliances, dining alcove with bamboo flooring, balcony off the kitchen, stacking washer and dryer. 42" plasma TV, Vera Wang mattresses, one queen size, one king size, fully equipped including Egyptian cotton sheets, towels, imported Italian drapery and window treatments. Original architectural features have been preserved both in the apartment and the building. Located in the popular Prague 2 residential neighborhood, just a short walk from the city center, close to a wonderful park, metro station and multiple tram links. The Utilities are paid on top of the rent.