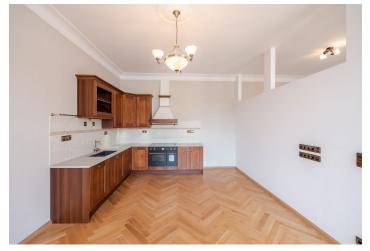

The interior features a living room with a dining area and a fully fitted open plan kitchen, a master bedroom with an en-suite bathroom (walk-in shower, toilet), a second bedroom, and a second bathroom (walk-in shower, toilet). There is a utility room and an open entrance hall.

High ceilings, hardwood parquet floors, tiles, dishwasher, Italian ILVE Nostalgie double oven cooking system, air-condition, central heating, basement storage unit. Courtyard parking is included in the price.