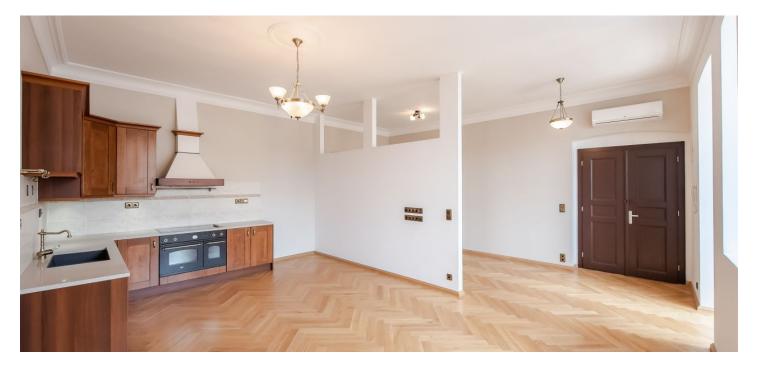

\* Size of the unit according to the Housing Act. The area consists of the sum total of the internal area of every room.

This renovated airconditioned apartment with 2 bathrooms and courtyard parking is on the 3rd floor of a well-maintained traditional apartment building with an elevator. Located in the popular residential neighborhood of Vinohrady, just a short walk from Havlíčkovy Sady Park and Náměstí Míru Square with metro and tram stops. A lovely residential neighborhood of tree-lined streets and parks, sidewalk cafes, restaurants, bistros, and more, offering a great atmosphere.

The interior features a living room with a dining area and a fully fitted open plan kitchen, a master bedroom with an en-suite bathroom (walk-in shower, toilet), a second bedroom, and a second bathroom (walk-in shower, toilet). There is a utility room and an open entrance hall.

High ceilings, hardwood parquet floors, tiles, dishwasher, Italian ILVE Nostalgie double oven cooking system, air-condition, central heating, basement storage unit. Courtyard parking is included in the price.