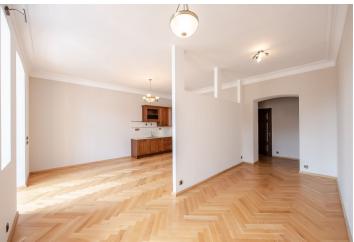

The interior features a living room with a dining area and a fully fitted open plan kitchen, a master bedroom with an en-suite bathroom (walk-in shower, toilet), a second bedroom, and a second bathroom (walk-in shower, toilet). There is a utility room and an open entrance hall.

High ceilings, hardwood parquet floors, tiles, dishwasher, Italian ILVE Nostalgie double oven cooking system, air-condition, central heating, basement storage unit. Courtyard parking is included in the price.