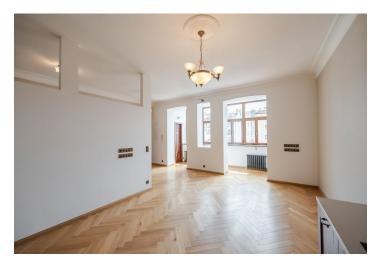

The interior features a living room with a dining area and a fully fitted open plan kitchen, a master bedroom with an en-suite bathroom (walk-in shower, toilet), a second bedroom, and a second bathroom (walk-in shower, toilet). There is a utility room and an open entrance hall.

High ceilings, hardwood parquet floors, tiles, dishwasher, Italian ILVE Nostalgie double oven cooking system, air-condition, central heating, basement storage unit. Courtyard parking is included in the price.