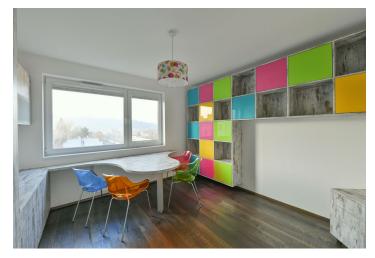

The interior features a living room with a dining area, a fully fitted open plan kitchen and access to the **enclosed balcony**, a master bedroom with a fitted **walk-in closet**, a study / second bedroom with built-in storage, a shower room, a separate toilet, and an entrance hall with more storage.