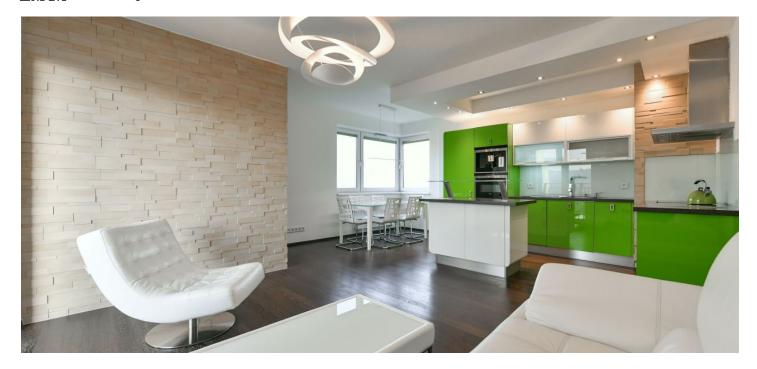

The interior features a living room with a dining area, a fully fitted open plan kitchen and access to the **enclosed balcony**, a master bedroom with a fitted **walk-in closet**, a study / second bedroom with built-in storage, a shower room, a separate toilet, and an entrance hall with more storage.

**Quality equipment and finishes, hardwood floors**, heated tiles, security entry door, central heating, blackout plisse shades, light dimmers, insect nets, washing machine, Siemens kitchen appliances, dishwasher, induction cooktop, grill, combination oven, plate warming drawer, coffee maker, alarm, **cellar. Two garage parking spaces** are included. Fixed payment for service charges and utilities CZK 5,000/month.