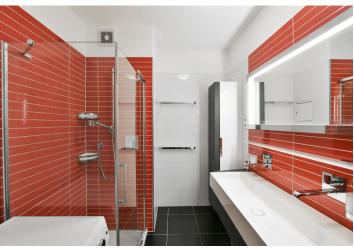

The interior features a living room with a dining area, a fully fitted open plan kitchen and access to the **enclosed balcony**, a master bedroom with a fitted **walk-in closet**, a study / second bedroom with built-in storage, a shower room, a separate toilet, and an entrance hall with more storage.

**Quality equipment and finishes, hardwood floors**, heated tiles, security entry door, central heating, blackout plisse shades, light dimmers, insect nets, washing machine, Siemens kitchen appliances, dishwasher, induction cooktop, grill, combination oven, plate warming drawer, coffee maker, alarm, **cellar. Two garage parking spaces** are included. Fixed payment for service charges and utilities CZK 5,000/month.