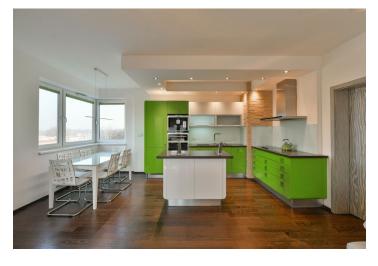

The interior features a living room with a dining area, a fully fitted open plan kitchen and access to the **enclosed balcony**, a master bedroom with a fitted **walk-in closet**, a study / second bedroom with built-in storage, a shower room, a separate toilet, and an entrance hall with more storage.

**Quality equipment and finishes, hardwood floors**, heated tiles, security entry door, central heating, blackout plisse shades, light dimmers, insect nets, washing machine, Siemens kitchen appliances, dishwasher, induction cooktop, grill, combination oven, plate warming drawer, coffee maker, alarm, **cellar. Two garage parking spaces** are included. Fixed payment for service charges and utilities CZK 5,000/month.