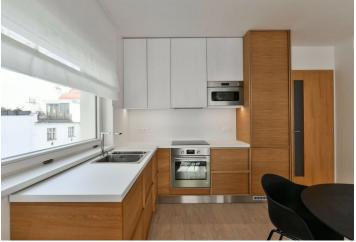

The interior features a living room with a fully fitted open plan kitchen, a dining area, and access to the **balcony**, a bedroom with built-in wardrobes, a bathroom including a bathtub, a separate toilet with a bidet shower, and a large entrance hall with built-in wardrobes. The apartment faces a quiet courtyard.

**Hardwood floors**, large-format tiles, large windows, security entry door, central heating, custom-made kitchen, washing machine, dishwasher, microwave oven, video entry phone. Possibility of garage parking for CZK 3,000/month. A large 10.7 m<sup>2</sup> **cellar** is connected to the garage space.