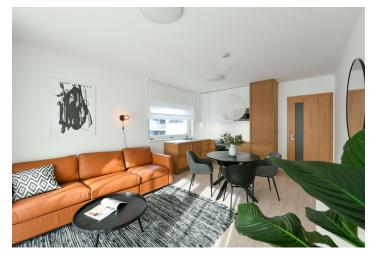

The interior features a living room with a fully fitted open plan kitchen, a dining area, and access to the **balcony**, a bedroom with built-in wardrobes, a bathroom including a bathtub, a separate toilet with a bidet shower, and a large entrance hall with built-in wardrobes. The apartment faces a quiet courtyard.