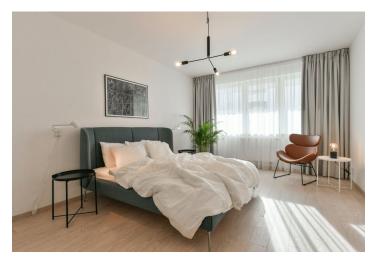

The interior features a living room with a fully fitted open plan kitchen, a dining area, and access to the **balcony**, a bedroom with built-in wardrobes, a bathroom including a bathtub, a separate toilet with a bidet shower, and a large entrance hall with built-in wardrobes. The apartment faces a quiet courtyard.