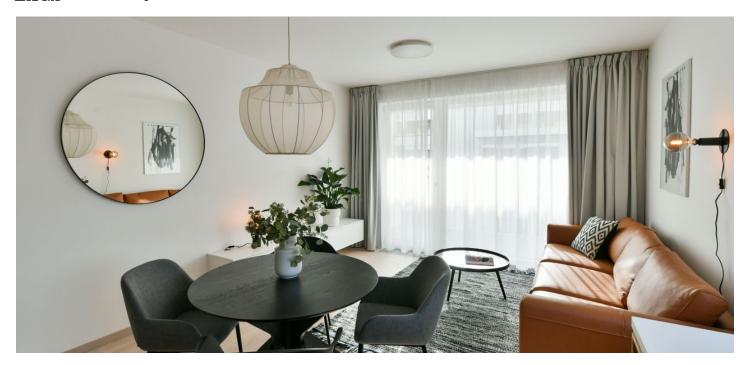

\* Area of the unit according to the Civil Code. The area consists of the sum total area of the entire unit bounded by perimeter walls.

Stylish apartment in a trendy location. Boasting a balcony, this comfortable furnished apartment is on the 4th floor of the Karolína Plazza 2 project - a modern building with underground garage parking. Located in the highly soughtafter district of Karlín, Prague 8, with full amenities and services in the immediate neighborhood including quality restaurants, cafes, and bistros, plus multiple business centers. A location with very quick access to the city center, just a minute's walk from the Křižíkova metro station and tram stop.

The interior features a living room with a fully fitted open plan kitchen, a dining area, and access to the **balcony**, a bedroom with built-in wardrobes, a bathroom including a bathtub, a separate toilet with a bidet shower, and a large entrance hall with built-in wardrobes. The apartment faces a quiet courtyard.

**Hardwood floors**, large-format tiles, large windows, security entry door, central heating, custom-made kitchen, washing machine, dishwasher, microwave oven, video entry phone. Possibility of garage parking for CZK 3,000/month. A large 10.7 m<sup>2</sup> **cellar** is connected to the garage space.