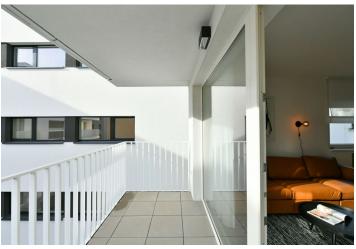

\* Area of the unit according to the Civil Code. The area consists of the sum total area of the entire unit bounded by perimeter walls.

Stylish apartment in a trendy location. Boasting a balcony, this comfortable furnished apartment is on the 4th floor of the Karolína Plazza 2 project - a modern building with underground garage parking. Located in the highly soughtafter district of Karlín, Prague 8, with full amenities and services in the immediate neighborhood including quality restaurants, cafes, and bistros, plus multiple business centers. A location with very quick access to the city center, just a minute's walk from the Křižíkova metro station and tram stop.

The interior features a living room with a fully fitted open plan kitchen, a dining area, and access to the **balcony**, a bedroom with built-in wardrobes, a bathroom including a bathtub, a separate toilet with a bidet shower, and a large entrance hall with built-in wardrobes. The apartment faces a quiet courtyard.