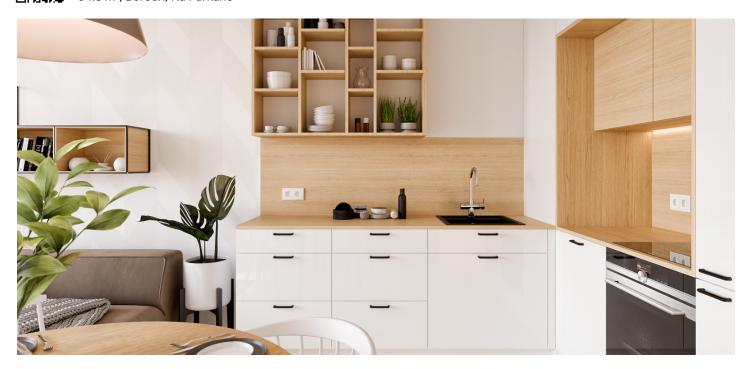

The well-thought-out layout of the unit situated on the 1st floor consists of a living room with a preparation for a kitchen, a bedroom, a bathroom, a large entrance hall, and a closet.

Facilities will include floating laminate floors, large-format plastic sixchamber windows with insulated triple-glazed panes, high-level noise insulation, and a preparation for exterior window blinds, a recuperation unit to ensure clean air, a fire safety entrance door (class 4), and a home videophone. Central heat distribution. Necessity to purchase a parking space at extra cost.