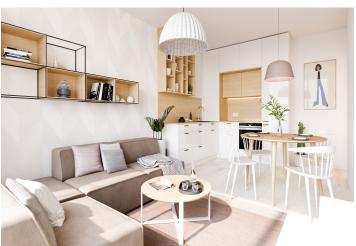

The well-thought-out layout of the unit situated on the 1st floor consists of a living room with a preparation for a kitchen, a bedroom, a bathroom, a large entrance hall, and a closet.

Facilities will include floating laminate floors, large-format plastic sixchamber windows with insulated triple-glazed panes, high-level noise insulation, and a preparation for exterior window blinds, a recuperation unit to ensure clean air, a fire safety entrance door (class 4), and a home videophone. Central heat distribution. Necessity to purchase a parking space at extra cost.