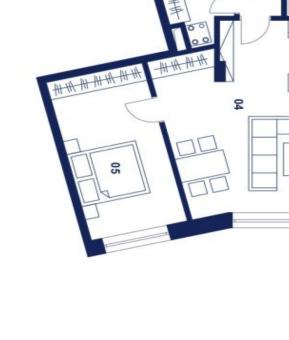

The well-thought-out layout of the unit situated on the 1st floor consists of a living room with a preparation for a kitchen, a bedroom, a bathroom, a large entrance hall, and a closet.

Facilities will include floating laminate floors, large-format plastic sixchamber windows with insulated triple-glazed panes, high-level noise insulation, and a preparation for exterior window blinds, a recuperation unit to ensure clean air, a fire safety entrance door (class 4), and a home videophone. Central heat distribution. Necessity to purchase a parking space at extra cost.

Total floor area 64,8 m<sup>2</sup>, interier 60.62 m<sup>2</sup>.

Brno

| 60,62 m <sup>2</sup> | Užitná plocha bytu<br>Podlahová plocha bytu |     |
|----------------------|---------------------------------------------|-----|
| 15,12 m²             | Pokoj                                       | 95  |
| 31,89 m <sup>2</sup> | Obyvák                                      | 2   |
| 4,07 m <sup>2</sup>  | Koupeina                                    | 03. |
| 5,25 m <sup>2</sup>  | Komora                                      | 02. |
| 3,93 m <sup>2</sup>  | Chodba                                      | 2   |