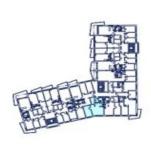

The well-thought-out layout of the unit situated on the 1st floor consists of a living room with a preparation for a kitchen, a bedroom, a bathroom, a large entrance hall, and a closet.

Facilities will include floating laminate floors, large-format plastic sixchamber windows with insulated triple-glazed panes, high-level noise insulation, and a preparation for exterior window blinds, a recuperation unit to ensure clean air, a fire safety entrance door (class 4), and a home videophone. Central heat distribution. Necessity to purchase a parking space at extra cost.

| 60,62 m <sup>2</sup> | Užitná plocha bytu<br>Podlahová plocha bytu |     |
|----------------------|---------------------------------------------|-----|
| 15,12 m²             | Pokoj                                       | 95  |
| 31,89 m <sup>2</sup> | Obyvák                                      | 2   |
| 4,07 m <sup>2</sup>  | Koupeina                                    | 03. |
| 5,25 m <sup>2</sup>  | Komora                                      | 02. |
| 3,93 m <sup>2</sup>  | Chodba                                      | 2   |