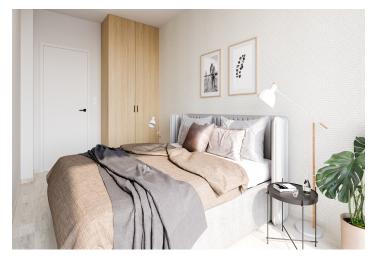

The well-thought-out layout of the unit situated on the 1st floor consists of a living room with a preparation for a kitchen, a bedroom, a bathroom, a large entrance hall, and a closet.

Facilities will include floating laminate floors, large-format plastic sixchamber windows with insulated triple-glazed panes, high-level noise insulation, and a preparation for exterior window blinds, a recuperation unit to ensure clean air, a fire safety entrance door (class 4), and a home videophone. Central heat distribution. Necessity to purchase a parking space at extra cost.