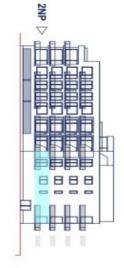

The well-thought-out layout of the unit situated on the 1st floor consists of a living room with a preparation for a kitchen, a bedroom, a bathroom, a large entrance hall, and a closet.

Facilities will include floating laminate floors, large-format plastic sixchamber windows with insulated triple-glazed panes, high-level noise insulation, and a preparation for exterior window blinds, a recuperation unit to ensure clean air, a fire safety entrance door (class 4), and a home videophone. Central heat distribution. Necessity to purchase a parking space at extra cost.