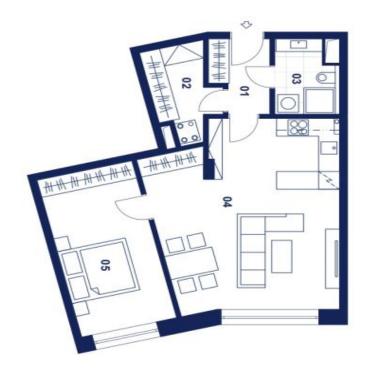

The well-thought-out layout of the unit situated on the 2nd floor consists of a living room with a preparation for a kitchen, a bedroom, a bathroom, a large entrance hall, and a closet.

Facilities will include floating laminate floors, large-format plastic six-chamber windows with insulated **triple-glazed panes**, high-level **noise insulation**, and a preparation for exterior window blinds, a **recuperation unit** to ensure **clean air**, a fire safety entrance door (class 4), and a home videophone. Central heat distribution. Necessity to purchase a parking space at extra cost.

Total floor area 64.8 m², interier 60.62 m².

## Apartment One-bedroom (2+kk)

Sold

64.8 m², Beroun, Na Parkáně

| Užitn<br>Podla                              | 05. Pokoj            | 04. Obyvák           | 03, Koupelna        | 02. Komora          | 01. Chodba | 2+kk                | Disposice:   |
|---------------------------------------------|----------------------|----------------------|---------------------|---------------------|------------|---------------------|--------------|
| Užitná plocha bytu<br>Podlahová plocha bytu |                      | *                    | lna                 | a                   | Ď.         | 64,8 m <sup>2</sup> | Plocha bytu: |
| 60,62 m <sup>2</sup>                        | 15,12 m <sup>2</sup> | 31,89 m <sup>2</sup> | 4,07 m <sup>2</sup> | 5,25 m <sup>2</sup> | 3,93 m²    | 3. NP               | Podlaži:     |