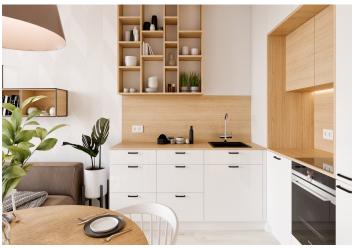

The well-thought-out layout of the unit situated on the 2nd floor consists of a living room with a preparation for a kitchen, a bedroom, a bathroom, a large entrance hall, and a closet.

Facilities will include floating laminate floors, large-format plastic six-chamber windows with insulated **triple-glazed panes**, high-level **noise insulation**, and a preparation for exterior window blinds, a **recuperation unit** to ensure **clean air**, a fire safety entrance door (class 4), and a home videophone. Central heat distribution. Necessity to purchase a parking space at extra cost.