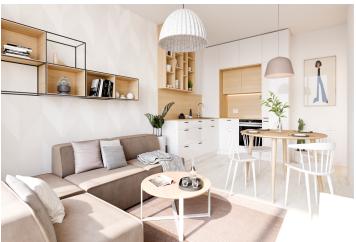

The well-thought-out layout of the unit situated on the 2nd floor consists of a living room with a preparation for a kitchen, a bedroom, a bathroom, a large entrance hall, and a closet.

Facilities will include floating laminate floors, large-format plastic six-chamber windows with insulated **triple-glazed panes**, high-level **noise insulation**, and a preparation for exterior window blinds, a **recuperation unit** to ensure **clean air**, a fire safety entrance door (class 4), and a home videophone. Central heat distribution. Necessity to purchase a parking space at extra cost.