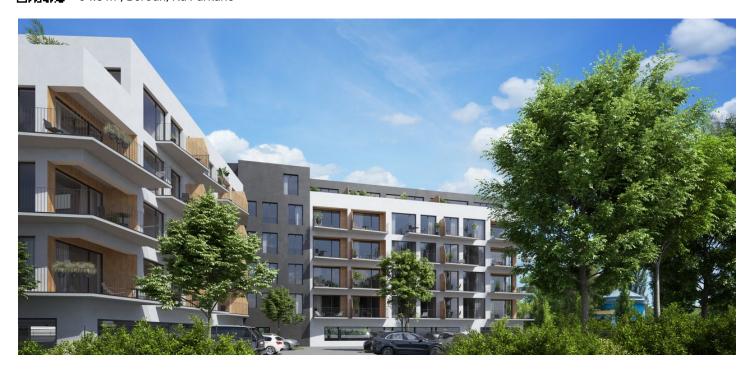

<sup>\*</sup> Area of the unit according to the Civil Code. The area consists of the sum total area of the entire unit bounded by perimeter walls.

This new high standard apartment, with the possibility of buying a parking space, is being built in the premium BERLITA residential project located in a quiet place in the center of Beroun near the main square and several parks, just a few minutes by car or public transport from Prague. The apartment will be move-in ready in the middle of 2022.

The project suitable for **families with children** offers housing in a pleasant, quiet location. In the immediate vicinity, there is a winter stadium, water park, indoor pool, gym, football field, tennis hall, squash court, bowling, **bike trails**, and more. Within easy reach are schools from kindergartens to secondary schools, shops including a supermarket, Husovo Square with **traditional markets**, a pharmacy, and other services. A **bus stop** and the **train station**, with links to Prague, are **a 9-minute walk from the building**. The city is surrounded on all sides by hills, forests, and popular tourist destinations include **Karlštejn Castle**, the Koněpruské Caves, or the area surrounding the flooded America quarry. Thanks to its strategic location by the D5 highway, driving to Prague takes only a few minutes, to Pilsen about 45 minutes, and to the border with Germany less than an hour and a half.