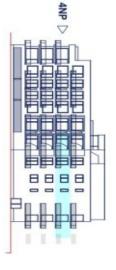

The well-thought-out layout of the unit situated on the 3rd floor consists of a living room with a preparation for a kitchen, a bedroom, a bathroom, a large entrance hall, and a closet.

Facilities will include floating laminate floors, large-format plastic sixchamber windows with insulated triple-glazed panes, high-level noise insulation, and a preparation for exterior window blinds, a recuperation unit to ensure clean air, a fire safety entrance door (class 4), and a home videophone. Central heat distribution. Necessity to purchase a parking space at extra cost.