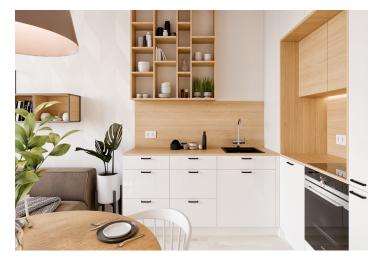

The well-thought-out layout of the unit situated on the 3rd floor consists of a living room with a preparation for a kitchen, a bedroom, a bathroom, a large entrance hall, and a closet.

Facilities will include floating laminate floors, large-format plastic sixchamber windows with insulated triple-glazed panes, high-level noise insulation, and a preparation for exterior window blinds, a recuperation unit to ensure clean air, a fire safety entrance door (class 4), and a home videophone. Central heat distribution. Necessity to purchase a parking space at extra cost.