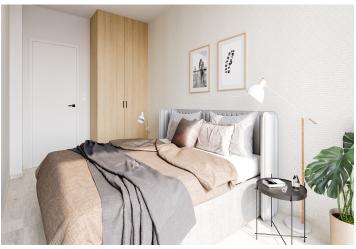

The well-thought-out layout of the unit situated on the 3rd floor consists of a living room with a preparation for a kitchen, a bedroom, a bathroom, a large entrance hall, and a closet.

Facilities will include floating laminate floors, large-format plastic sixchamber windows with insulated triple-glazed panes, high-level noise insulation, and a preparation for exterior window blinds, a recuperation unit to ensure clean air, a fire safety entrance door (class 4), and a home videophone. Central heat distribution. Necessity to purchase a parking space at extra cost.