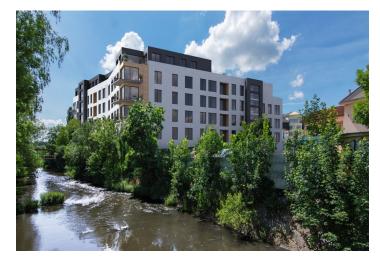

<sup>\*</sup> Area of the unit according to the Civil Code. The area consists of the sum total area of the entire unit bounded by perimeter walls.

This new high standard apartment, with the possibility of buying a parking space, is being built in the premium BERLITA residential project located in a quiet place in the center of Beroun near the main square and several parks, just a few minutes by car or public transport from Prague. The apartment will be move-in ready in the middle of 2022.

The project suitable for families with children offers housing in a pleasant, quiet location. In the immediate vicinity, there is a winter stadium, water park, indoor pool, gym, football field, tennis hall, squash court, bowling, bike trails, and more. Within easy reach are schools from kindergartens to secondary schools, shops including a supermarket, Husovo Square with traditional markets, a pharmacy, and other services. A bus stop and the train station, with links to Prague, are a 9-minute walk from the building. The city is surrounded on all sides by hills, forests, and popular tourist destinations include Karlštejn Castle, the Koněpruské Caves, or the area surrounding the flooded America quarry. Thanks to its strategic location by the D5 highway, driving to Prague takes only a few minutes, to Pilsen about 45 minutes, and to the border with Germany less than an hour and a half.