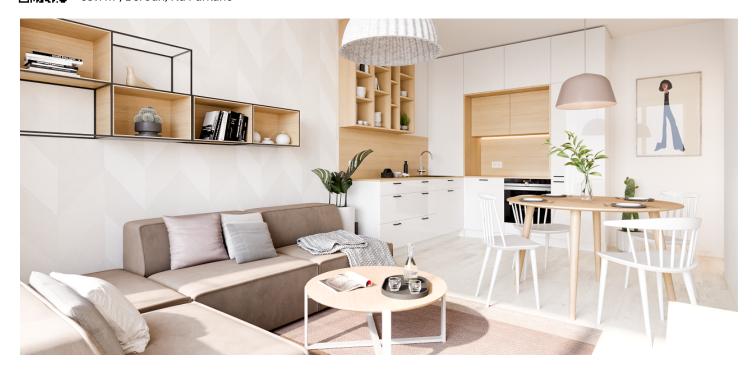

The well-thought-out layout of the unit situated on the 3rd floor consists of a living room with a preparation for a kitchen, a bedroom, a bathroom, a large entrance hall, and a closet.

Facilities will include floating laminate floors, large-format plastic sixchamber windows with insulated triple-glazed panes, high-level noise insulation, and a preparation for exterior window blinds, a recuperation unit to ensure clean air, a fire safety entrance door (class 4), and a home videophone. Central heat distribution. Necessity to purchase a parking space at extra cost.