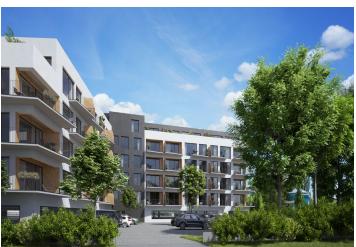

<sup>\*</sup> Area of the unit according to the Civil Code. The area consists of the sum total area of the entire unit bounded by perimeter walls.

This new high standard apartment, with the possibility of buying a parking space, is being built in the premium BERLITA residential project located in a quiet place in the center of Beroun near the main square and several parks, just a few minutes by car or public transport from Prague. The apartment will be move-in ready in the middle of 2022.

The project suitable for families with children offers housing in a pleasant, quiet location. In the immediate vicinity, there is a winter stadium, water park, indoor pool, gym, football field, tennis hall, squash court, bowling, bike trails, and more. Within easy reach are schools from kindergartens to secondary schools, shops including a supermarket, Husovo Square with traditional markets, a pharmacy, and other services. A bus stop and the train station, with links to Prague, are a 9-minute walk from the building. The city is surrounded on all sides by hills, forests, and popular tourist destinations include Karlštejn Castle, the Koněpruské Caves, or the area surrounding the flooded America quarry. Thanks to its strategic location by the D5 highway, driving to Prague takes only a few minutes, to Pilsen about 45 minutes, and to the border with Germany less than an hour and a half.