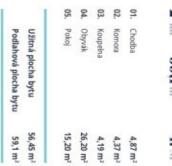

Total floor area 59.1 m<sup>2</sup>, interier 56.45 m<sup>2</sup>.

+420 724 551 238

Brno