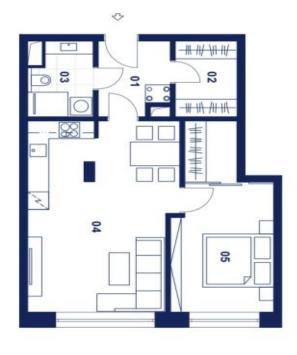

The well-thought-out layout of the unit situated on the 3rd floor consists of a living room with a preparation for a kitchen, a bedroom, a bathroom, a large entrance hall, and a closet.

Facilities will include floating laminate floors, large-format plastic sixchamber windows with insulated triple-glazed panes, high-level noise insulation, and a preparation for exterior window blinds, a recuperation unit to ensure clean air, a fire safety entrance door (class 4), and a home videophone. Central heat distribution. Necessity to purchase a parking space at extra cost.