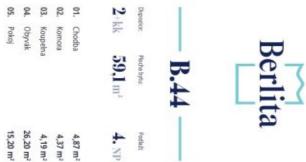

## Apartment One-bedroom (2+kk)

Sold

59.1 m², Beroun, Na Parkáně

## **Apartment One-bedroom (2+kk)**

Sold

59.1 m², Beroun, Na Parkáně

| Total area       | 59 m²                       |
|------------------|-----------------------------|
| Parking          | Parking space at extra cost |
| Cellar           | -                           |
| PENB             | G                           |
| Reference number | 38800                       |

Total floor area 59.1 m<sup>2</sup>, interier 56.45 m<sup>2</sup>.

+420 724 551 238

Brno