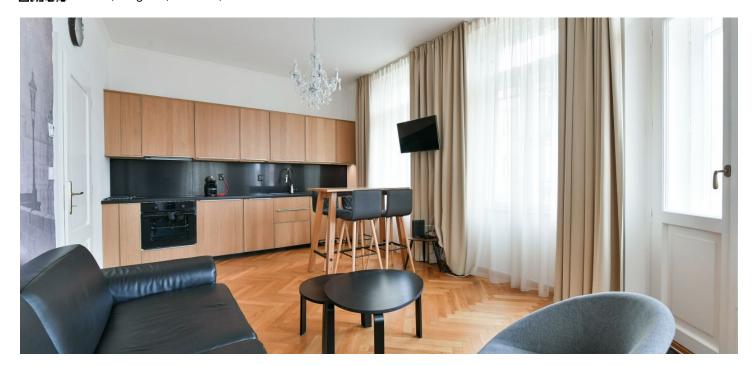

The bright stylish interior features a corner **air-conditioned** living room with a fully fitted open plan kitchen and a **balcony** offering beautiful views, a bedroom with a second **balcony**, a shower bathroom with a toilet, and an entrance hall with built-in wardrobes.

Quality equipment and finishes, high ceilings, **hardwood floors**, tiles, electric underfloor heating, washing machine, dishwasher, TV.