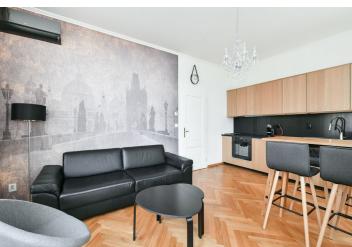

The bright stylish interior features a corner **air-conditioned** living room with a fully fitted open plan kitchen and a **balcony** offering beautiful views, a bedroom with a second **balcony**, a shower bathroom with a toilet, and an entrance hall with built-in wardrobes.

Quality equipment and finishes, high ceilings, **hardwood floors**, tiles, electric underfloor heating, washing machine, dishwasher, TV.