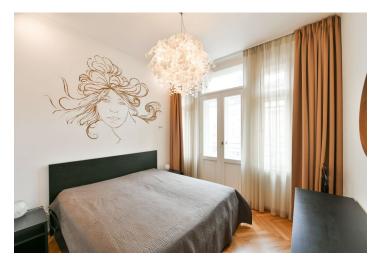

The bright stylish interior features a corner **air-conditioned** living room with a fully fitted open plan kitchen and a **balcony** offering beautiful views, a bedroom with a second **balcony**, a shower bathroom with a toilet, and an entrance hall with built-in wardrobes.

Quality equipment and finishes, high ceilings, **hardwood floors**, tiles, electric underfloor heating, washing machine, dishwasher, TV.