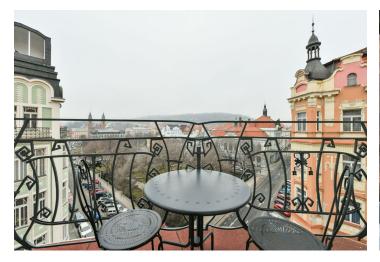

\* Area of the unit according to the Civil Code. The area consists of the sum total area of the entire unit bounded by perimeter walls.

This quiet, completely refurbished and furnished apartment with 2 balconies and beautiful views of Prague Castle, Petřín Hill, the Vltava River, and the Žižkov TV Tower is situated on the 6th floor of a fully renovated Art Nouveau building with an elevator and wheelchair access. Located one block from the Vltava riverbank, just a short walk from Petřínské sady Park, the Nový Smíchov entertainment and shopping center, and the French School. Great access to the city center - a few min. walk to the Anděl metro station.

The bright stylish interior features a corner **air-conditioned** living room with a fully fitted open plan kitchen and a **balcony** offering beautiful views, a bedroom with a second **balcony**, a shower bathroom with a toilet, and an entrance hall with built-in wardrobes.