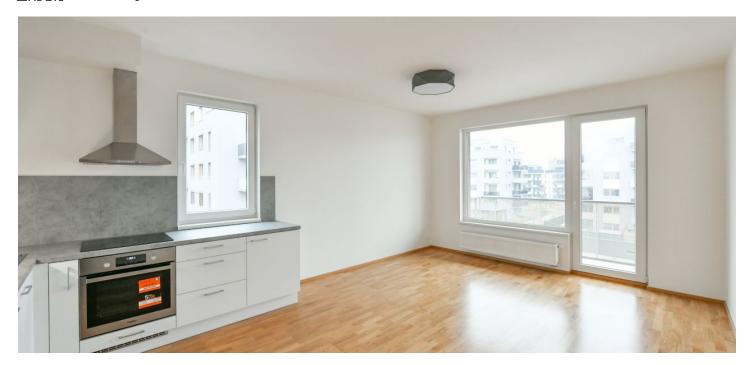

The interior features a living room with a dining area, a fully fitted open plan kitchen and access to the balcony, a bedroom, a bathroom with a bathtub and a toilet, plus an entrance hall.

Hardwood floors, tiles, security entry door, central heating, dishwasher, induction cooktop, cellar, lift. An on-site garage parking space is included. Monthly deposit for service charges, water and heating: CZK 3,000. Electricity is billed separately.