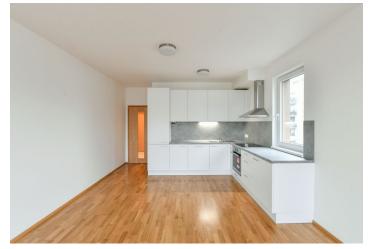

The interior features a living room with a dining area, a fully fitted open plan kitchen and access to the balcony, a bedroom, a bathroom with a bathtub and a toilet, plus an entrance hall.

Hardwood floors, tiles, security entry door, central heating, dishwasher, induction cooktop, cellar, lift. An on-site garage parking space is included. Monthly deposit for service charges, water and heating: CZK 3,000. Electricity is billed separately.