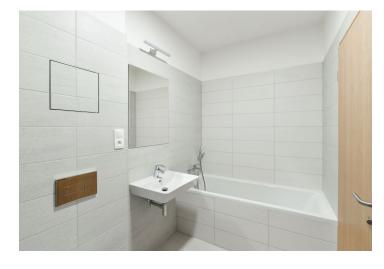

The interior features a living room with a dining area, a fully fitted open plan kitchen and access to the balcony, a bedroom, a bathroom with a bathtub and a toilet, plus an entrance hall.

Hardwood floors, tiles, security entry door, central heating, dishwasher, induction cooktop, cellar, lift. An on-site garage parking space is included. Monthly deposit for service charges, water and heating: CZK 3,000. Electricity is billed separately.