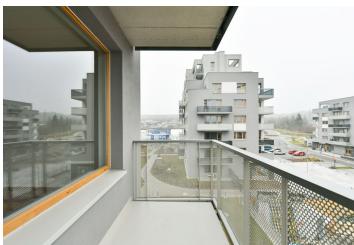

## **Apartment One-bedroom (2+kk)**

Rented

52 m², Prague 9, Hloubětín, Waltariho

| Total area       | 57 m²           |
|------------------|-----------------|
| Floor area*      | 52 m²           |
| Balcony          | 5 m²            |
| Parking          | Garage parking. |
| Garage           | Yes             |
| Cellar           | Yes             |
| PENB             | В               |
| Reference number | 38817           |
| Available from   | Immediately     |