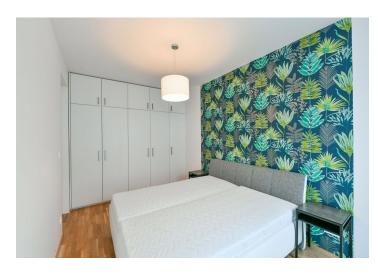

The interior features a living room with a fully fitted open plan kitchen, a bedroom with built-in wardrobes, a bathroom (bathtub, toilet), and an entrance hall with built-in storage. Offering partial views of green Vítkov Hill, the **enclosed balcony** is accessible from both main rooms.

**Hardwood floors**, tiles, security entry door, central heating, washer/dryer, dishwasher, induction cooktop, microwave oven, video entry phone, **cellar**, elevator.