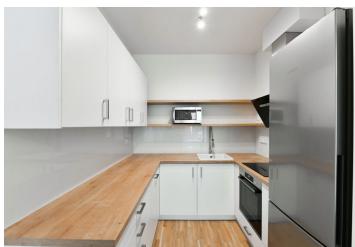

The interior features a living room with a fully fitted open plan kitchen, a bedroom with built-in wardrobes, a bathroom (bathtub, toilet), and an entrance hall with built-in storage. Offering partial views of green Vítkov Hill, the **enclosed balcony** is accessible from both main rooms.

**Hardwood floors**, tiles, security entry door, central heating, washer/dryer, dishwasher, induction cooktop, microwave oven, video entry phone, **cellar**, elevator.