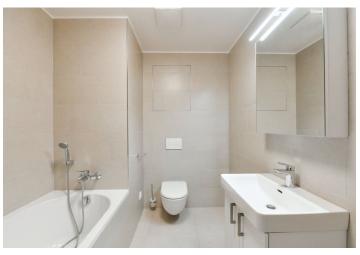

The interior features a living room with a fully fitted open plan kitchen, a bedroom with built-in wardrobes, a bathroom (bathtub, toilet), and an entrance hall with built-in storage. Offering partial views of green Vítkov Hill, the **enclosed balcony** is accessible from both main rooms.