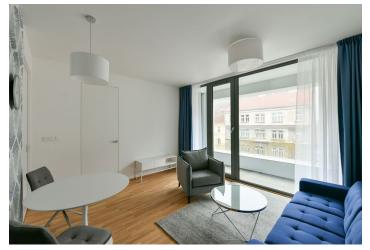

The interior features a living room with a fully fitted open plan kitchen, a bedroom with built-in wardrobes, a bathroom (bathtub, toilet), and an entrance hall with built-in storage. Offering partial views of green Vítkov Hill, the **enclosed balcony** is accessible from both main rooms.

**Hardwood floors**, tiles, security entry door, central heating, washer/dryer, dishwasher, induction cooktop, microwave oven, video entry phone, **cellar**, elevator.