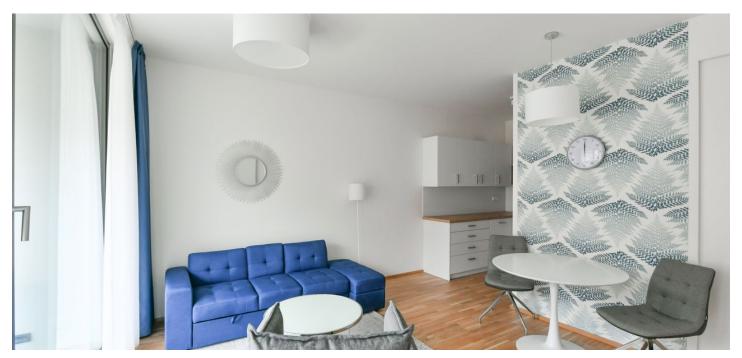

The interior features a living room with a fully fitted open plan kitchen, a bedroom with built-in wardrobes, a bathroom (bathtub, toilet), and an entrance hall with built-in storage. Offering partial views of green Vítkov Hill, the **enclosed balcony** is accessible from both main rooms.

**Hardwood floors**, tiles, security entry door, central heating, washer/dryer, dishwasher, induction cooktop, microwave oven, video entry phone, **cellar**, elevator.