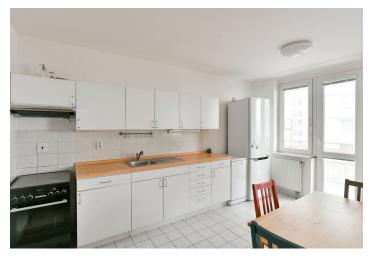

The interior features a living room with a fully fitted open plan kitchen and dining area, two bedrooms, a bathroom including a bathtub, a separate toilet, and an entrance hall.

Marmoleum, tiles, washing machine, dishwasher, central heating, **basement storage unit**. **Parking** is available next to the building. Available from June 2024, maybe earlier upon agreement.