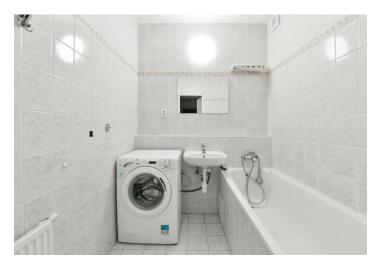

The interior features a living room with a fully fitted open plan kitchen and dining area, two bedrooms, a bathroom including a bathtub, a separate toilet, and an entrance hall.

Marmoleum, tiles, washing machine, dishwasher, central heating, **basement storage unit**. **Parking** is available next to the building. Available from June 2024, maybe earlier upon agreement.