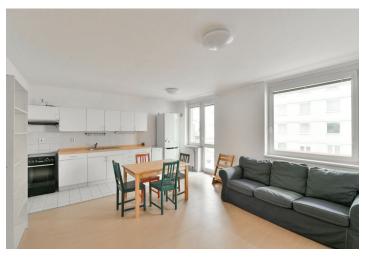

The interior features a living room with a fully fitted open plan kitchen and dining area, two bedrooms, a bathroom including a bathtub, a separate toilet, and an entrance hall.

Marmoleum, tiles, washing machine, dishwasher, central heating, **basement storage unit**. **Parking** is available next to the building. Available from June 2024, maybe earlier upon agreement.