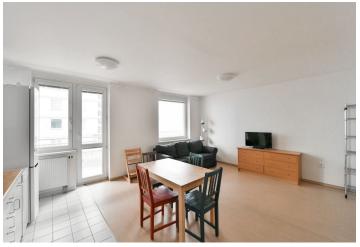

The interior features a living room with a fully fitted open plan kitchen and dining area, two bedrooms, a bathroom including a bathtub, a separate toilet, and an entrance hall.

Marmoleum, tiles, washing machine, dishwasher, central heating, **basement storage unit**. **Parking** is available next to the building. Available from June 2024, maybe earlier upon agreement.