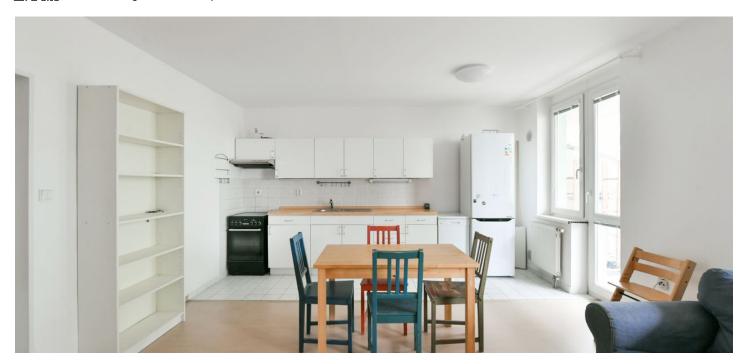

\* Size of the unit according to the Housing Act.
The area consists of the sum total of the internal
area of every room.

This semi-furnished apartment with a balcony is on the 3rd floor of a well-maintained residential building with an elevator, located in Stodůlky, Prague 5, in an area with quick access to the city center - steps from the Hůrka metro station, with full amenities nearby (supermarket, Nové Butovice shopping mall, medical center, schools, restaurants, business centers). Conveniently located for the German School, within walking distance of Nepomucký Pond, Nová Kolonie Hill and Hůrka Central Park, near the Prokopské Valley.

The interior features a living room with a fully fitted open plan kitchen and dining area, two bedrooms, a bathroom including a bathtub, a separate toilet, and an entrance hall.

Marmoleum, tiles, washing machine, dishwasher, central heating, **basement storage unit**. **Parking** is available next to the building. Available from June 2024, maybe earlier upon agreement.