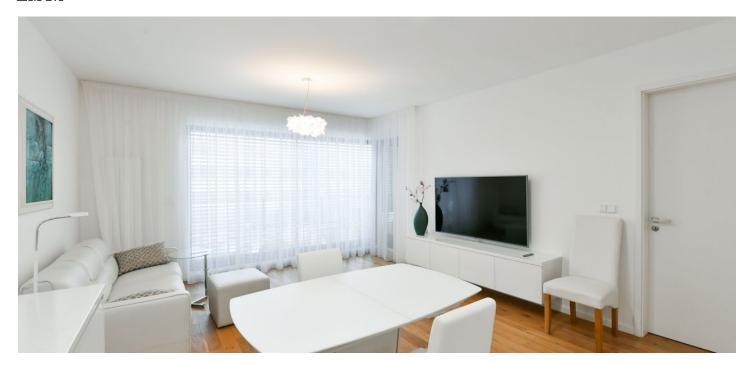

The interior features a living room with a dining area and a fully fitted open plan kitchen, a bedroom with built-in wardrobes and an en-suite bathroom (walk-in shower, bathtub), a separate toilet, a laundry room, and an entrance hall. The **balcony** is accessible from both the bedroom and the living room.

**Hardwood floors**, tiles, central heating, washing machine, dryer, dishwasher, induction cooktop, lift. Monthly deposit for service charges and utilities is billed separately.