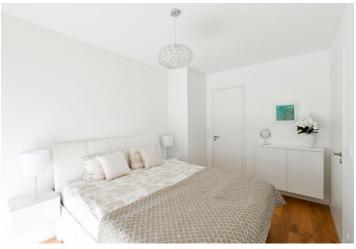

The interior features a living room with a dining area and a fully fitted open plan kitchen, a bedroom with built-in wardrobes and an en-suite bathroom (walk-in shower, bathtub), a separate toilet, a laundry room, and an entrance hall. The **balcony** is accessible from both the bedroom and the living room.