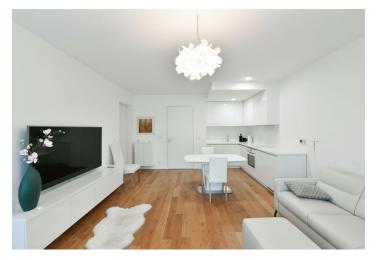

The interior features a living room with a dining area and a fully fitted open plan kitchen, a bedroom with built-in wardrobes and an en-suite bathroom (walk-in shower, bathtub), a separate toilet, a laundry room, and an entrance hall. The **balcony** is accessible from both the bedroom and the living room.

**Hardwood floors**, tiles, central heating, washing machine, dryer, dishwasher, induction cooktop, lift. Monthly deposit for service charges and utilities is billed separately.