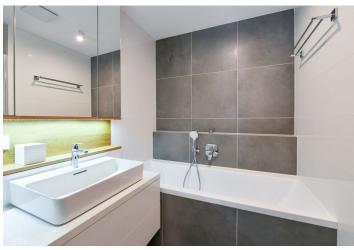

The interior features a living room with a dining area and a fully fitted open plan kitchen, a bedroom with built-in wardrobes and an en-suite bathroom (walk-in shower, bathtub), a separate toilet, a laundry room, and an entrance hall. The **balcony** is accessible from both the bedroom and the living room.