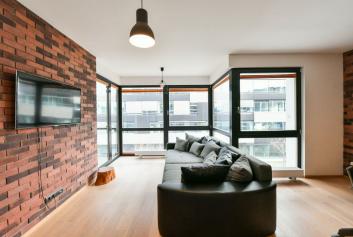

This completely furnished 1-bedroom apartment with a balcony is situated on the second floor of an apartment building in DOCK, a recently built residential project with security, parking and a harbour for private yachts and small boats. Located on the Vltava riverbank, in a revitalized waterfront area on the border of the Karlín and Libeň neighborhoods. Full amenities are within easy reach, as are tram connections and the Palmovka metro station, just a short walk away. The Thomayerovy sady Park, Libeňský zámeček Chateau, and sports facilities (bike path, tennis courts, golf driving range) are within walking distance. The area has a vibrant cultural scene, with the Divadlo Pod Palmovkou Theater and the DOX Center for Contemporary Art located nearby.

The interior features a bedroom, a living room with a fully fitted open plan kitchen and a dining area, a bathroom with a bathtub and a toilet, and an entrance hall. The **balcony** is accessible from both the bedroom and the living room.

Hardwood floors, tiles, security entry door, floor-to-ceiling windows, central heating, washing machine, dishwasher, microwave oven, TV, chip entry to the building. Monthly deposit for service charges and utilities is billed separately.