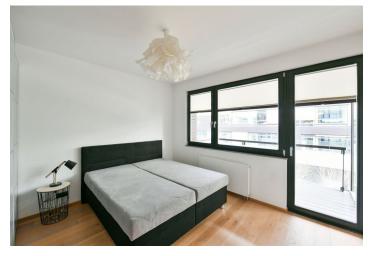

The interior features a bedroom, a living room with a fully fitted open plan kitchen and a dining area, a bathroom with a bathtub and a toilet, and an entrance hall. The **balcony** is accessible from both the bedroom and the living room.