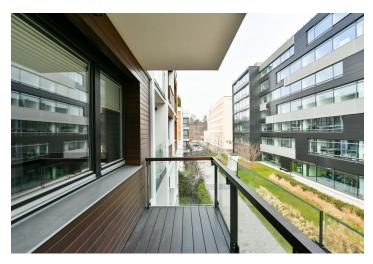

The interior features a bedroom, a living room with a fully fitted open plan kitchen and a dining area, a bathroom with a bathtub and a toilet, and an entrance hall. The **balcony** is accessible from both the bedroom and the living room.