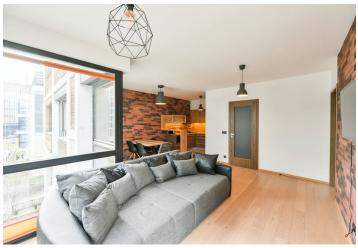

The interior features a bedroom, a living room with a fully fitted open plan kitchen and a dining area, a bathroom with a bathtub and a toilet, and an entrance hall. The **balcony** is accessible from both the bedroom and the living room.

Hardwood floors, tiles, security entry door, floor-to-ceiling windows, central heating, washing machine, dishwasher, microwave oven, TV, chip entry to the building. Monthly deposit for service charges and utilities is billed separately.