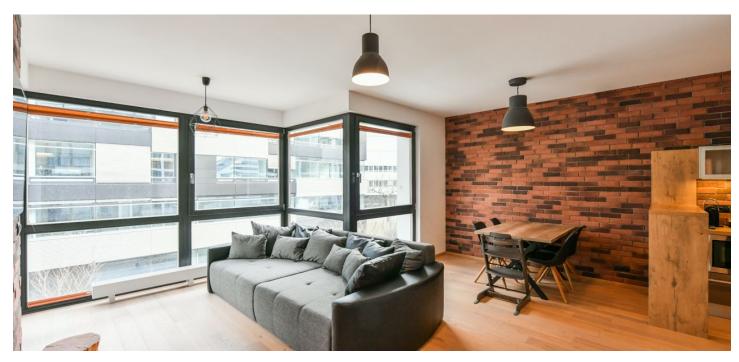

This completely furnished 1-bedroom apartment with a balcony is situated on the second floor of an apartment building in DOCK, a recently built residential project with security, parking and a harbour for private yachts and small boats. Located on the Vltava riverbank, in a revitalized waterfront area on the border of the Karlín and Libeň neighborhoods. Full amenities are within easy reach, as are tram connections and the Palmovka metro station, just a short walk away. The Thomayerovy sady Park, Libeňský zámeček Chateau, and sports facilities (bike path, tennis courts, golf driving range) are within walking distance. The area has a vibrant cultural scene, with the Divadlo Pod Palmovkou Theater and the DOX Center for Contemporary Art located nearby.

The interior features a bedroom, a living room with a fully fitted open plan kitchen and a dining area, a bathroom with a bathtub and a toilet, and an entrance hall. The **balcony** is accessible from both the bedroom and the living room.

Hardwood floors, tiles, security entry door, floor-to-ceiling windows, central heating, washing machine, dishwasher, microwave oven, TV, chip entry to the building. Monthly deposit for service charges and utilities is billed separately.