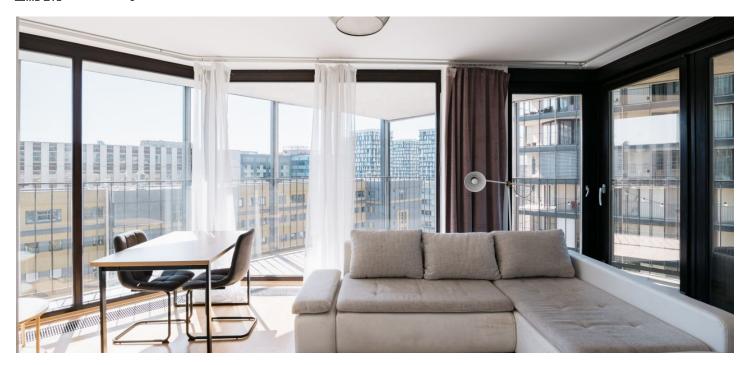

\* Size of the unit according to the Housing Act. The area consists of the sum total of the internal area of every room.

This partly furnished, southwest-facing apartment with a 22 m <sup>2</sup> terrace offering views of a large park and the city is on the 7th floor of a contemporary gated residential project with a private park, 24/7 reception and security, underground parking, and camera system. Located in the immediate vicinity of Parukářka Park, with full amenities and services within easy reach (Olšanská clinic, post office, sports facilities, and shopping) and quick access to the city center (multiple tram lines, Želivského metro station).

The sunny interior features a living room with a fully fitted open plan kitchen and dining area, a bedroom, a bathroom with a bathtub and toilet, a utility room, and an entrance hall with storage. Both main rooms offer access to the terrace.