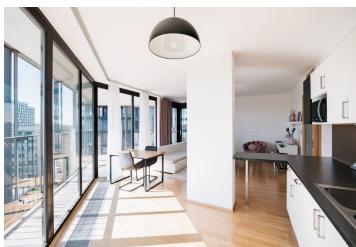

The sunny interior features a living room with a fully fitted open plan kitchen and dining area, a bedroom, a bathroom with a bathtub and toilet, a utility room, and an entrance hall with storage. Both main rooms offer access to the terrace.