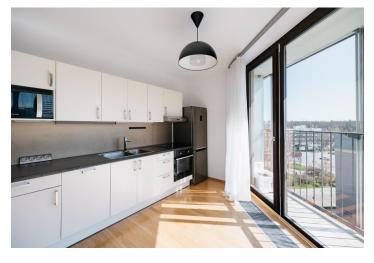

The sunny interior features a living room with a fully fitted open plan kitchen and dining area, a bedroom, a bathroom with a bathtub and toilet, a utility room, and an entrance hall with storage. Both main rooms offer access to the terrace.

Air-conditioning, hardwood floors, large-format tiles, floor-to-ceiling tripleglazed aluminum windows with automatic exterior blinds, security entry door, central heating, washer, dishwasher, microwave oven, large cellar, chip entry to the building. A garage parking space is included.