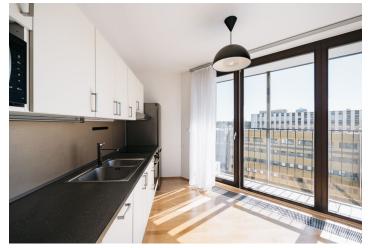

The sunny interior features a living room with a fully fitted open plan kitchen and dining area, a bedroom, a bathroom with a bathtub and toilet, a utility room, and an entrance hall with storage. Both main rooms offer access to the terrace.

Air-conditioning, hardwood floors, large-format tiles, floor-to-ceiling tripleglazed aluminum windows with automatic exterior blinds, security entry door, central heating, washer, dishwasher, microwave oven, large cellar, chip entry to the building. A garage parking space is included.