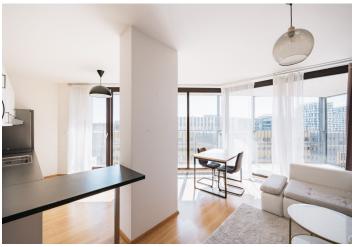

\* Size of the unit according to the Housing Act. The area consists of the sum total of the internal area of every room.

This partly furnished, southwest-facing apartment with a 22 m <sup>2</sup> terrace offering views of a large park and the city is on the 7th floor of a contemporary gated residential project with a private park, 24/7 reception and security, underground parking, and camera system. Located in the immediate vicinity of Parukářka Park, with full amenities and services within easy reach (Olšanská clinic, post office, sports facilities, and shopping) and quick access to the city center (multiple tram lines, Želivského metro station).

The sunny interior features a living room with a fully fitted open plan kitchen and dining area, a bedroom, a bathroom with a bathtub and toilet, a utility room, and an entrance hall with storage. Both main rooms offer access to the terrace.

Air-conditioning, hardwood floors, large-format tiles, floor-to-ceiling tripleglazed aluminum windows with automatic exterior blinds, security entry door, central heating, washer, dishwasher, microwave oven, large cellar, chip entry to the building. A garage parking space is included.