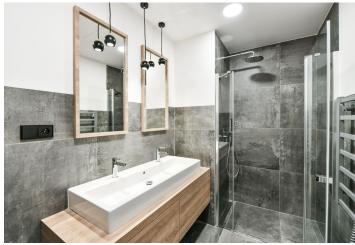

The interior features a living room with a fully integrated kitchen, dining area, and **balcony**, plus two separate bedrooms (one with a **balcony** and one with French windows). There is a bathroom (walk-in shower, bidet, toilet), an additional separate toilet, a utility room, and an entrance hall with built-in wardrobes and storage. The apartment offers **beautiful views of the river** and the green surroundings.