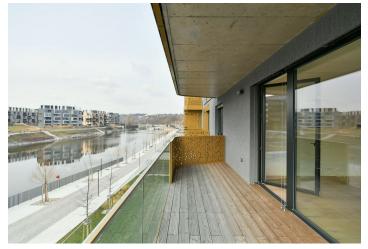

\* Area of the unit according to the Civil Code. The area consists of the sum total area of the entire unit bounded by perimeter walls.

Benefiting from two balconies and beautiful views of the river, this south-west facing waterfront apartment with 2 balconies is on the first floor of an apartment building in the DOCK Marina Boulevard complex with a 24/7 reception, security, parking, and a harbour for private yachts and small boats. Located on a peninsula surrounded by two arms of the Vltava River, in a revitalized waterfront area on the border of the Karlín and Libeň neighborhoods. Full amenities are within easy reach, as are tram connections and the Palmovka metro station, just a short walk away. The Thomayerovy sady Park, Libeňský zámeček Chateau, and sports facilities (tennis courts, golf driving range) are within walking distance. The area has a vibrant cultural scene, with the Divadlo Pod Palmovkou Theater and the DOX Center for Contemporary Art located nearby.

The interior features a living room with a fully integrated kitchen, dining area, and **balcony**, plus two separate bedrooms (one with a **balcony** and one with French windows). There is a bathroom (walk-in shower, bidet, toilet), an additional separate toilet, a utility room, and an entrance hall with built-in wardrobes and storage. The apartment offers **beautiful views of the river** and the green surroundings.