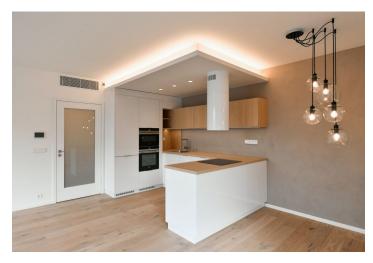

The interior features a living room with a fully integrated kitchen, dining area, and **balcony**, plus two separate bedrooms (one with a **balcony** and one with French windows). There is a bathroom (walk-in shower, bidet, toilet), an additional separate toilet, a utility room, and an entrance hall with built-in wardrobes and storage. The apartment offers **beautiful views of the river** and the green surroundings.

Air-conditioning, smart home system, hardwood floors, large-format tiles, security entry door, French windows, automatic exterior blinds, central/underfloor heating, built-in wardrobes and another storage spaces, washer, custom-made kitchen, dishwasher, induction cooktop, microwave oven, video entry phone, cellar, bike/pram storage, elevator, chip entry to the building, camera system. A garage parking space is included.