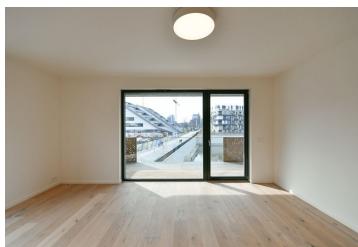

The interior features a living room with a fully integrated kitchen, dining area, and **balcony**, plus two separate bedrooms (one with a **balcony** and one with French windows). There is a bathroom (walk-in shower, bidet, toilet), an additional separate toilet, a utility room, and an entrance hall with built-in wardrobes and storage. The apartment offers **beautiful views of the river** and the green surroundings.