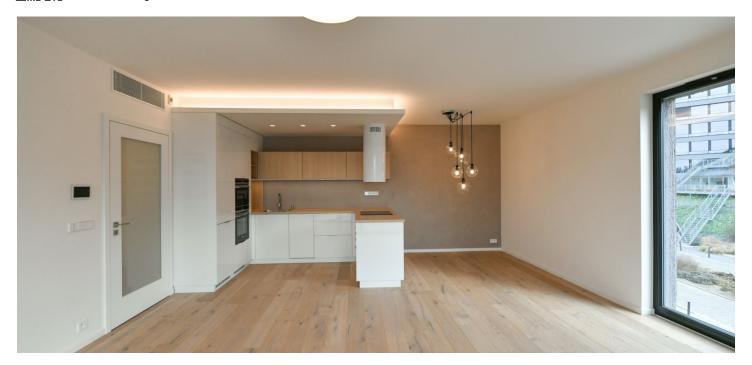

The interior features a living room with a fully integrated kitchen, dining area, and **balcony**, plus two separate bedrooms (one with a **balcony** and one with French windows). There is a bathroom (walk-in shower, bidet, toilet), an additional separate toilet, a utility room, and an entrance hall with built-in wardrobes and storage. The apartment offers **beautiful views of the river** and the green surroundings.

Air-conditioning, smart home system, hardwood floors, large-format tiles, security entry door, French windows, automatic exterior blinds, central/underfloor heating, built-in wardrobes and another storage spaces, washer, custom-made kitchen, dishwasher, induction cooktop, microwave oven, video entry phone, cellar, bike/pram storage, elevator, chip entry to the building, camera system. A garage parking space is included.