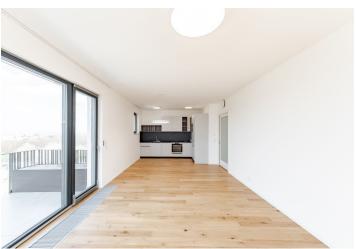

The interior features a living room with a dining area, a fully fitted open plan kitchen, and access to the **terrace** with beautiful views of the city, two bedrooms, a shower room with a toilet, an additional separate toilet, and an entrance hall.