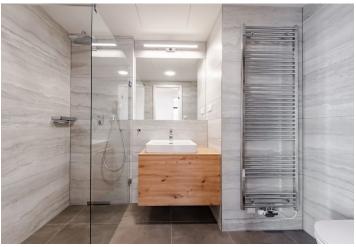

The interior features a living room with a dining area, a fully fitted open plan kitchen, and access to the **terrace** with beautiful views of the city, two bedrooms, a shower room with a toilet, an additional separate toilet, and an entrance hall.

Energy-efficient building, smart home system, heat recovery ventilation, cooling, hardwood floors, high-quality tiles and fixtures, security entry door, built-in wardrobes, French windows, automatic exterior blinds and awning, central heating, washer, dryer, dishwasher, microwave oven, 5.2 sq. m. cellar, elevator. A garage parking space (incl. an individual electric charging point) is available at CZK 2,500/month. Available from May 2023 or earlier upon agreement.