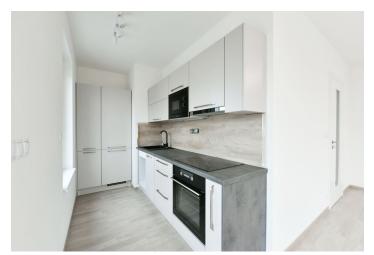

The interior features a living room with a dining area, a fully fitted open kitchen and **balcony** access, a bedroom with built-in wardrobes, a shower room with a toilet, a storage room, and an entrance hall with built-in wardrobes and storage.

Laminated floors, tiles, blinds, central heating, dishwasher, induction cooktop, microwave oven, **cellar**. A **garage parking** space can be rented for CZK 1800/month. Monthly deposit for service charges, heating and water: CZK 3,000 for one person.