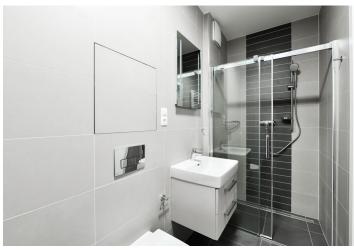

The interior features a living room with a dining area, a fully fitted open kitchen and **balcony** access, a bedroom with built-in wardrobes, a shower room with a toilet, a storage room, and an entrance hall with built-in wardrobes and storage.