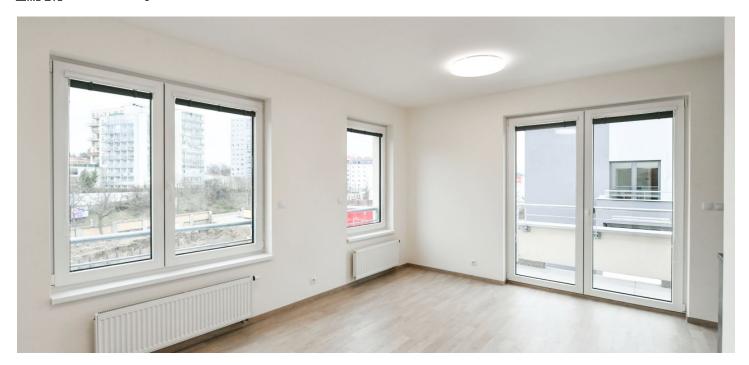

The interior features a living room with a dining area, a fully fitted open kitchen and **balcony** access, a bedroom with built-in wardrobes, a shower room with a toilet, a storage room, and an entrance hall with built-in wardrobes and storage.

Laminated floors, tiles, blinds, central heating, dishwasher, induction cooktop, microwave oven, **cellar**. A **garage parking** space can be rented for CZK 1800/month. Monthly deposit for service charges, heating and water: CZK 3,000 for one person.