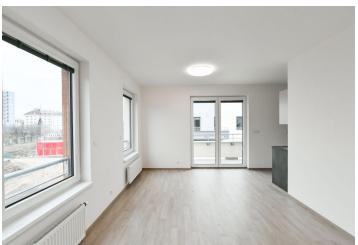

The interior features a living room with a dining area, a fully fitted open kitchen and **balcony** access, a bedroom with built-in wardrobes, a shower room with a toilet, a storage room, and an entrance hall with built-in wardrobes and storage.