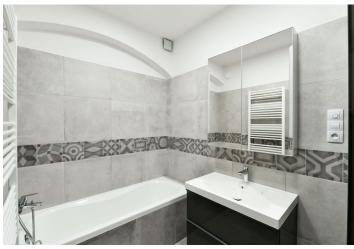

The interior features a living room with a fully fitted open plan kitchen, a bedroom facing the courtyard park, a small adjacent storage room / walk-in closet, a bathroom with a bathtub, a separate toilet, and an entrance hall with a small **balcony** facing the green courtyard.

High ceilings, hardwood floors, tiles, casement windows, original renovated wooden interior doors, gas boiler, underfloor heating in the bathroom, washing machine, dishwasher, microwave oven, brick cellar. A courtyard parking space is available at CZK 1,500/month. Monthly deposit for service charges and water: CZK 709 for one person. Gas and electricity are billed separately.