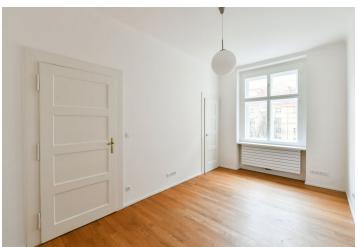

The interior features a living room with a fully fitted open plan kitchen, a bedroom facing the courtyard park, a small adjacent storage room / walk-in closet, a bathroom with a bathtub, a separate toilet, and an entrance hall with a small **balcony** facing the green courtyard.

High ceilings, hardwood floors, tiles, casement windows, original renovated wooden interior doors, gas boiler, underfloor heating in the bathroom, washing machine, dishwasher, microwave oven, brick cellar. A courtyard parking space is available at CZK 1,500/month. Monthly deposit for service charges and water: CZK 709 for one person. Gas and electricity are billed separately.