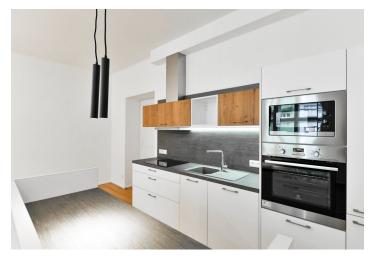

The interior features a living room with a fully fitted open plan kitchen, a bedroom facing the courtyard park, a small adjacent storage room / walk-in closet, a bathroom with a bathtub, a separate toilet, and an entrance hall with a small **balcony** facing the green courtyard.

High ceilings, hardwood floors, tiles, casement windows, original renovated wooden interior doors, gas boiler, underfloor heating in the bathroom, washing machine, dishwasher, microwave oven, brick cellar. A courtyard parking space is available at CZK 1,500/month. Monthly deposit for service charges and water: CZK 709 for one person. Gas and electricity are billed separately.