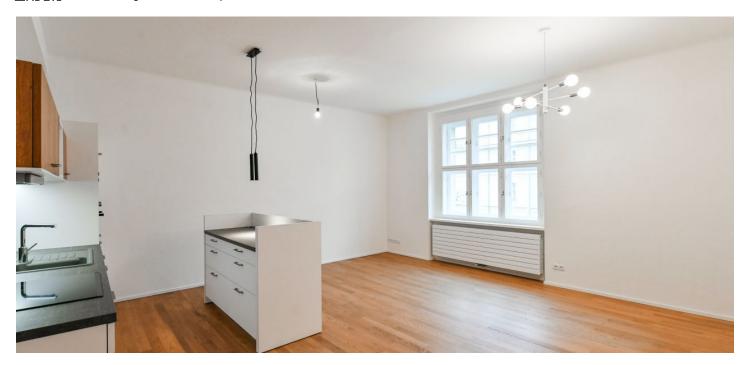

The interior features a living room with a fully fitted open plan kitchen, a bedroom facing the courtyard park, a small adjacent storage room / walk-in closet, a bathroom with a bathtub, a separate toilet, and an entrance hall with a small **balcony** facing the green courtyard.

High ceilings, hardwood floors, tiles, casement windows, original renovated wooden interior doors, gas boiler, underfloor heating in the bathroom, washing machine, dishwasher, microwave oven, brick cellar. A courtyard parking space is available at CZK 1,500/month. Monthly deposit for service charges and water: CZK 709 for one person. Gas and electricity are billed separately.