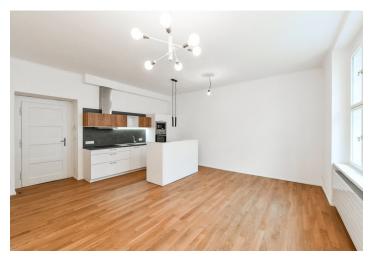

The interior features a living room with a fully fitted open plan kitchen, a bedroom facing the courtyard park, a small adjacent storage room / walk-in closet, a bathroom with a bathtub, a separate toilet, and an entrance hall with a small **balcony** facing the green courtyard.

High ceilings, hardwood floors, tiles, casement windows, original renovated wooden interior doors, gas boiler, underfloor heating in the bathroom, washing machine, dishwasher, microwave oven, brick cellar. A courtyard parking space is available at CZK 1,500/month. Monthly deposit for service charges and water: CZK 709 for one person. Gas and electricity are billed separately.