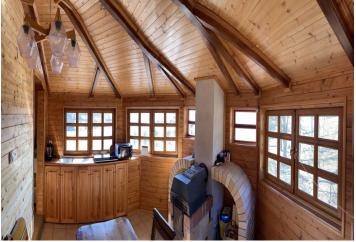

The building consists of two floors ( $2 \times 47$  sq. m.2) and 2 mezzanines with floor areas of  $2 \times 8$  sq. m. (one of which is a **tower** with **large windows**).

The current owner has a building permit for converting the chapel into a family house. Construction, which is not under the supervision of the monument office, began in 2018. There is a new roof and electrical wiring, but as yet no toilet, sewerage, or water. A water well can be drilled on the plot. Access to the property is via an unpaved road.