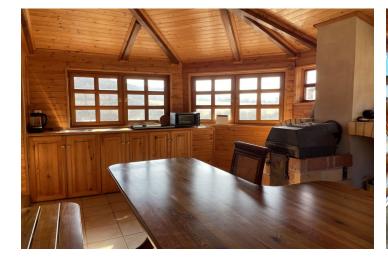

The building consists of two floors ( $2 \times 47$  sq. m.2) and 2 mezzanines with floor areas of  $2 \times 8$  sq. m. (one of which is a **tower** with **large windows**).

The current owner has a building permit for converting the chapel into a family house. Construction, which is not under the supervision of the monument office, began in 2018. There is a new roof and electrical wiring, but as yet no toilet, sewerage, or water. A water well can be drilled on the plot. Access to the property is via an unpaved road.