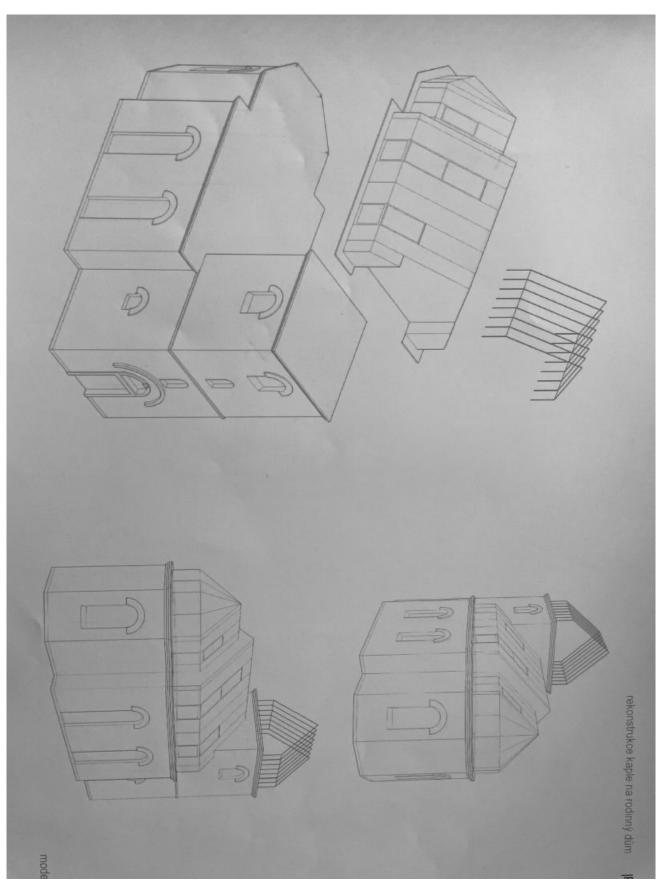

Originally a chapel, this building comes with a valid building permit for its reconstruction into a family house offering unique recreational or romantic housing. Located in the village of Petrušov surrounded by charming nature, its stylish interior, strong genius loci, and perfect privacy is ensured by the impossibility of further construction in the immediate vicinity.

The building consists of two floors ( $2 \times 47$  sq. m.2) and 2 mezzanines with floor areas of  $2 \times 8$  sq. m. (one of which is a **tower** with **large windows**).

The current owner has a building permit for converting the chapel into a family house. Construction, which is not under the supervision of the monument office, began in 2018. There is a new roof and electrical wiring, but as yet no toilet, sewerage, or water. A water well can be drilled on the plot. Access to the property is via an unpaved road.