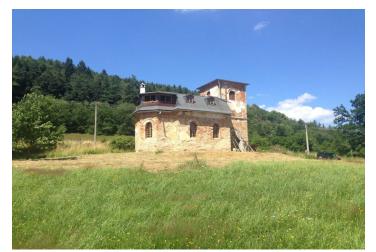

Originally a chapel, this building comes with a valid building permit for its reconstruction into a family house offering unique recreational or romantic housing. Located in the village of Petrušov surrounded by charming nature, its stylish interior, strong genius loci, and perfect privacy is ensured by the impossibility of further construction in the immediate vicinity.

The building consists of two floors ( $2 \times 47$  sq. m.2) and 2 mezzanines with floor areas of  $2 \times 8$  sq. m. (one of which is a **tower** with **large windows**).

The current owner has a building permit for converting the chapel into a family house. Construction, which is not under the supervision of the monument office, began in 2018. There is a new roof and electrical wiring, but as yet no toilet, sewerage, or water. A water well can be drilled on the plot. Access to the property is via an unpaved road.