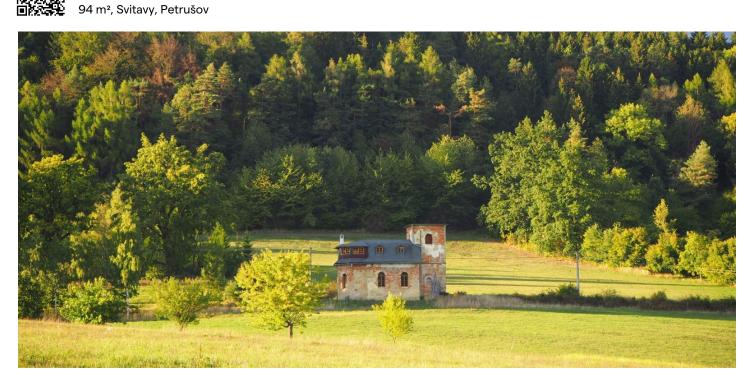

## House Three-bedroom (4+kk)

Sold

94 m², Svitavy, Petrušov

| Plot             | 726 m² |
|------------------|--------|
| Foot print       | 82 m²  |
| Garden           | 644 m² |
| Parking          | -      |
| Cellar           | -      |
| PENB             | G      |
| Reference number | 38895  |

Originally a chapel, this building comes with a valid building permit for its reconstruction into a family house offering unique recreational or romantic housing. Located in the village of Petrušov surrounded by charming nature, its stylish interior, strong genius loci, and perfect privacy is ensured by the impossibility of further construction in the immediate vicinity.

The house is located in a quiet place, but not completely secluded, in a traditional small village situated less than 10 km from Moravská Třebová with a **nicely landscaped historic core** and complete civic amenities. In the Old Town, to which Petrušov belongs, there is a kindergarten and elementary school, a grocery store, or a post office. The village is located near the **Zábřežská Highlands** with mixed forests, flowering meadows, small rivers, and rolling fields. Petrušov is located about 45 minutes from Olomouc and 1.5 hours from Brno; traveling by car will be accelerated by the planned extension of the D35 highway.