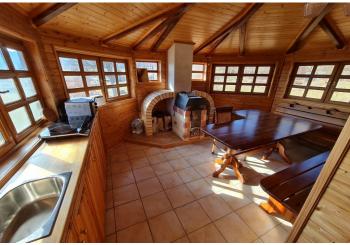

Originally a chapel, this building comes with a valid building permit for its reconstruction into a family house offering unique recreational or romantic housing. Located in the village of Petrušov surrounded by charming nature, its stylish interior, strong genius loci, and perfect privacy is ensured by the impossibility of further construction in the immediate vicinity.

The building consists of two floors ( $2 \times 47$  sq. m.2) and 2 mezzanines with floor areas of  $2 \times 8$  sq. m. (one of which is a **tower** with **large windows**).

The current owner has a building permit for converting the chapel into a family house. Construction, which is not under the supervision of the monument office, began in 2018. There is a new roof and electrical wiring, but as yet no toilet, sewerage, or water. A water well can be drilled on the plot. Access to the property is via an unpaved road.