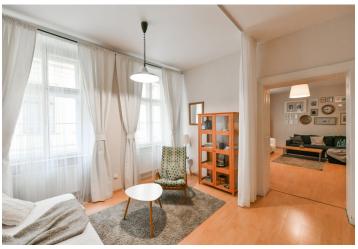

The interior features a living room with a dining area and a fully fitted open plan kitchen, a master bedroom with a **walk-in closet**/storage room, a small study, a bathroom including a bathtub and a toilet, and an entrance hall.

Laminate floors, tiles, two sofabeds, central heating, Wi-Fi (included), wheelchair accessbility.