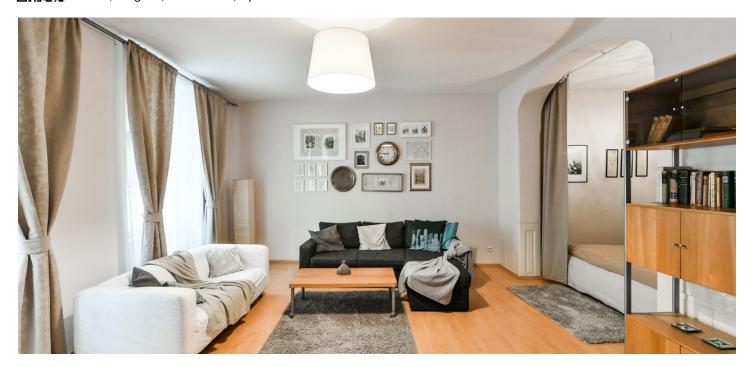

The interior features a living room with a dining area and a fully fitted open plan kitchen, a master bedroom with a **walk-in closet**/storage room, a small study, a bathroom including a bathtub and a toilet, and an entrance hall.

Laminate floors, tiles, two sofabeds, central heating, Wi-Fi (included), wheelchair accessbility.