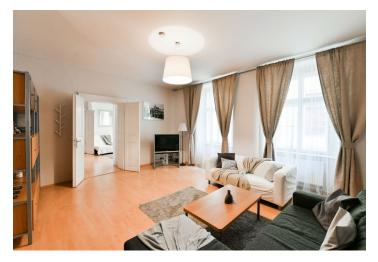

The interior features a living room with a dining area and a fully fitted open plan kitchen, a master bedroom with a **walk-in closet**/storage room, a small study, a bathroom including a bathtub and a toilet, and an entrance hall.

Laminate floors, tiles, two sofabeds, central heating, Wi-Fi (included), wheelchair accessbility.