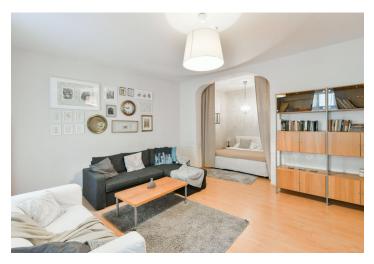

The interior features a living room with a dining area and a fully fitted open plan kitchen, a master bedroom with a **walk-in closet**/storage room, a small study, a bathroom including a bathtub and a toilet, and an entrance hall.

Laminate floors, tiles, two sofabeds, central heating, Wi-Fi (included), wheelchair accessbility.