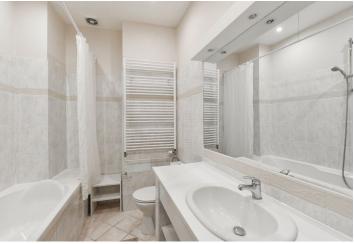

The interior features a living room with a dining area and a fully fitted open plan kitchen, a master bedroom with a **walk-in closet**/storage room, a small study, a bathroom including a bathtub and a toilet, and an entrance hall.