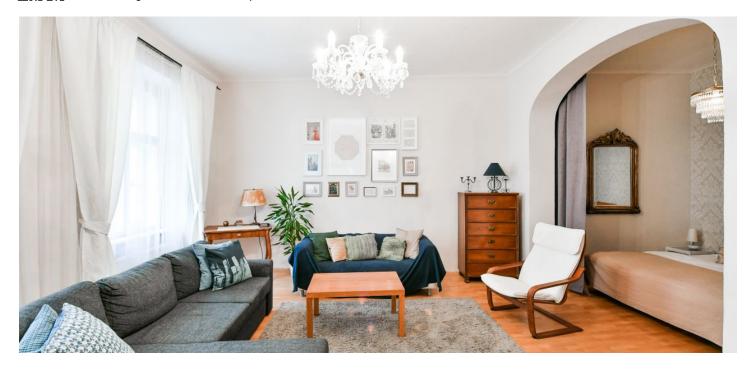

\* Area of the unit according to the Civil Code. The area consists of the sum total area of the entire unit bounded by perimeter walls.

This renovated, completely furnished apartment is situated on the second floor of a well-maintained traditional corner building with no elevator. Conveniently located in the historic and cultural center of Prague, just a few steps from the Náměstí Republiky metro station, tram stops, and the Palladium and Kotva shopping centers, a few minutes' walk from Old Town and Wenceslas squares. There is a multipurpose sports complex near the building, and the Vltava embankment as well as Letná Park are within walking distance.

The interior features a living room with a dining area and a fully fitted open plan kitchen, a master bedroom with a fitted **walk-in closet**/storage room, a small study, a bathroom including a bathtub and toilet, and an entrance hall.

**Hardwood parquet floors**, tiles, two sofabeds, central heating, WiFi (included).