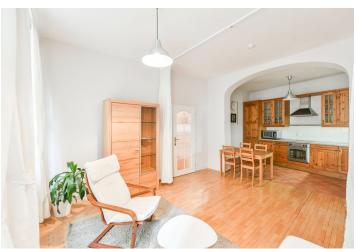

The interior features a living room with a dining area and a fully fitted open plan kitchen, a master bedroom with a fitted **walk-in closet**/storage room, a small study, a bathroom including a bathtub and toilet, and an entrance hall.

**Hardwood parquet floors**, tiles, two sofabeds, central heating, WiFi (included).