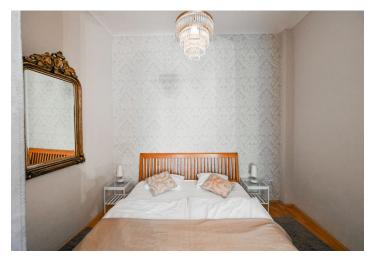

The interior features a living room with a dining area and a fully fitted open plan kitchen, a master bedroom with a fitted **walk-in closet**/storage room, a small study, a bathroom including a bathtub and toilet, and an entrance hall.