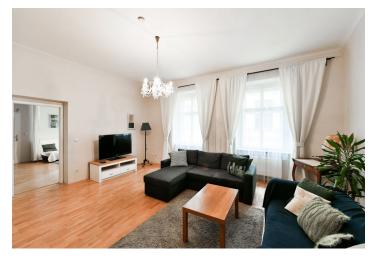

The interior features a living room with a dining area and a fully fitted open plan kitchen, a master bedroom with a fitted **walk-in closet**/storage room, a small study, a bathroom including a bathtub and toilet, and an entrance hall.

**Hardwood parquet floors**, tiles, two sofabeds, central heating, WiFi (included).