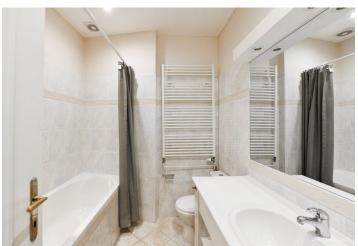

The interior features a living room with a dining area and a fully fitted open plan kitchen, a master bedroom with a fitted **walk-in closet**/storage room, a small study, a bathroom including a bathtub and toilet, and an entrance hall.