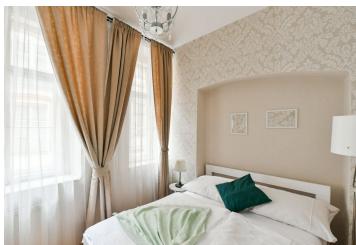

The interior features a living room with a dining area and fully fitted open plan kitchen, a bedroom, a bathroom including a walk-in shower, a separate toilet, and an entrance hall.

Laminate floors, tiles, central heating, sofabed, washing machine, WiFi (included), barrier-free access.