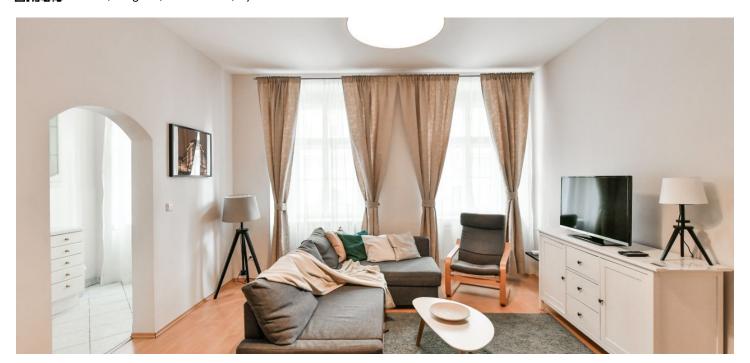

\* Size of the unit according to the Housing Act.

The area consists of the sum total of the internal area of every room.

This renovated, completely furnished apartment is situated on the 1st floor of a well-maintained traditional corner building with no elevator. Conveniently located in the historic and cultural center of Prague, just a few steps from the Náměstí Republiky metro station, tram stops, and the Palladium and Kotva shopping centers, a few minutes' walk from Old Town and Wenceslas squares. There is a multipurpose sports complex near the building, and the Vltava embankment as well as Letná Park are within walking distance.

The interior features a living room with a dining area and fully fitted open plan kitchen, a bedroom, a bathroom including a walk-in shower, a separate toilet, and an entrance hall.

Laminate floors, tiles, central heating, sofabed, washing machine, WiFi (included), barrier-free access.