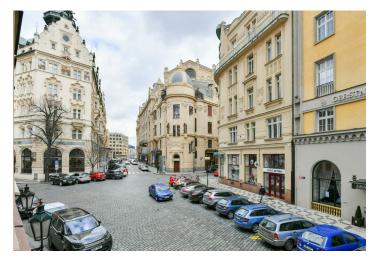

\* Size of the unit according to the Housing Act.

The area consists of the sum total of the internal area of every room.

This renovated, completely furnished apartment is situated on the 1st floor of a well-maintained traditional corner building with no elevator. Conveniently located in the historic and cultural center of Prague, just a few steps from the Náměstí Republiky metro station, tram stops, and the Palladium and Kotva shopping centers, a few minutes' walk from Old Town and Wenceslas squares. There is a multipurpose sports complex near the building, and the Vltava embankment as well as Letná Park are within walking distance.