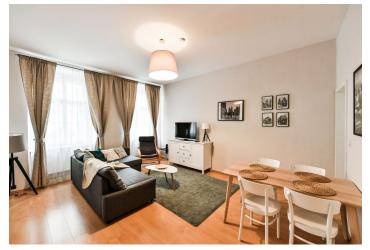

The interior features a living room with a dining area and fully fitted open plan kitchen, a bedroom, a bathroom including a walk-in shower, a separate toilet, and an entrance hall.

Laminate floors, tiles, central heating, sofabed, washing machine, WiFi (included), barrier-free access.