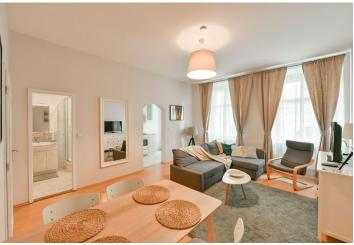

\* Size of the unit according to the Housing Act.

The area consists of the sum total of the internal area of every room.

This renovated, completely furnished apartment is situated on the 1st floor of a well-maintained traditional corner building with no elevator. Conveniently located in the historic and cultural center of Prague, just a few steps from the Náměstí Republiky metro station, tram stops, and the Palladium and Kotva shopping centers, a few minutes' walk from Old Town and Wenceslas squares. There is a multipurpose sports complex near the building, and the Vltava embankment as well as Letná Park are within walking distance.

The interior features a living room with a dining area and fully fitted open plan kitchen, a bedroom, a bathroom including a walk-in shower, a separate toilet, and an entrance hall.

Laminate floors, tiles, central heating, sofabed, washing machine, WiFi (included), barrier-free access.