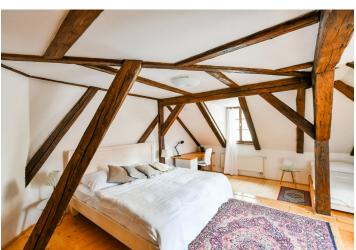

\* Area of the unit according to the Civil Code. The area consists of the sum total area of the entire unit bounded by perimeter walls.

This completely furnished 3-bedroom 2-bathroom split-level attic apartment is situated on the third floor of a well kept traditional corner building with no lift. Conveniently located in the historic and cultural center of Prague, just a few steps from the Náměstí Republiky metro station, tram stops and the Palladium and Kotva shopping centers, a few minute walk from the Old Town and Wenceslas Squares. There is a multipurpose sports complex near the building, and within walking distance is the Vitava embankment as well as the Letná Park.

The lower floor features a living room with a dining area and a fully fitted open plan kitchen, two bedrooms - one with a small **walk-in closet**, a bathroom including a bathtub, a separate toilet, and an entrance hall. The upper level offers a small **gallery**, a bedroom, and a bathroom with a walk-in shower and a toilet.

**Storage room, hardwood** and laminated **floors**, tiles, wooden stairs, central heating, washing machine, dishwasher, microwave oven, WiFi (included).