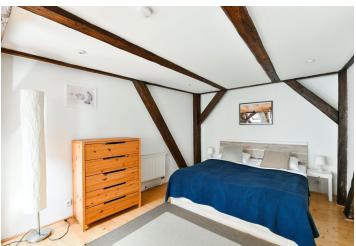

The lower floor features a living room with a dining area and a fully fitted open plan kitchen, two bedrooms - one with a small **walk-in closet**, a bathroom including a bathtub, a separate toilet, and an entrance hall. The upper level offers a small **gallery**, a bedroom, and a bathroom with a walk-in shower and a toilet.