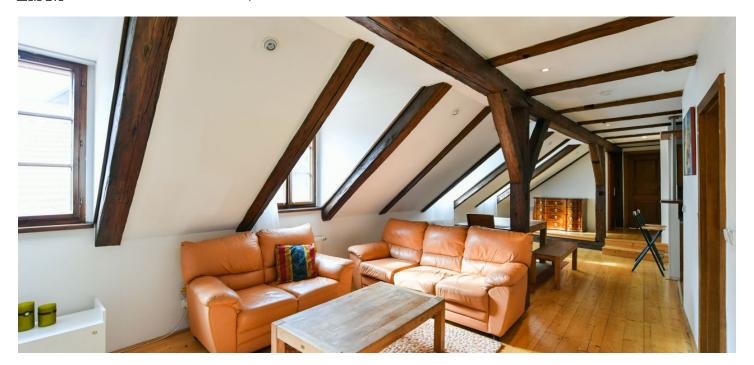

\* Area of the unit according to the Civil Code. The area consists of the sum total area of the entire unit bounded by perimeter walls.

This completely furnished 3-bedroom 2-bathroom split-level attic apartment is situated on the third floor of a well kept traditional corner building with no lift. Conveniently located in the historic and cultural center of Prague, just a few steps from the Náměstí Republiky metro station, tram stops and the Palladium and Kotva shopping centers, a few minute walk from the Old Town and Wenceslas Squares. There is a multipurpose sports complex near the building, and within walking distance is the Vitava embankment as well as the Letná Park.

The lower floor features a living room with a dining area and a fully fitted open plan kitchen, two bedrooms - one with a small **walk-in closet**, a bathroom including a bathtub, a separate toilet, and an entrance hall. The upper level offers a small **gallery**, a bedroom, and a bathroom with a walk-in shower and a toilet.