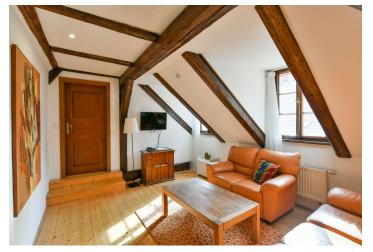

The lower floor features a living room with a dining area and a fully fitted open plan kitchen, two bedrooms - one with a small **walk-in closet**, a bathroom including a bathtub, a separate toilet, and an entrance hall. The upper level offers a small **gallery**, a bedroom, and a bathroom with a walk-in shower and a toilet.