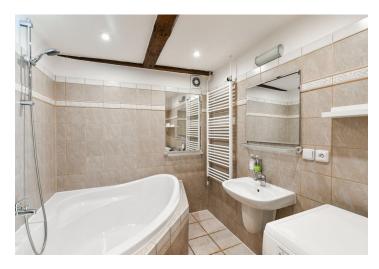

The lower floor features a living room with a dining area and a fully fitted open plan kitchen, two bedrooms - one with a small **walk-in closet**, a bathroom including a bathtub, a separate toilet, and an entrance hall. The upper level offers a small **gallery**, a bedroom, and a bathroom with a walk-in shower and a toilet.