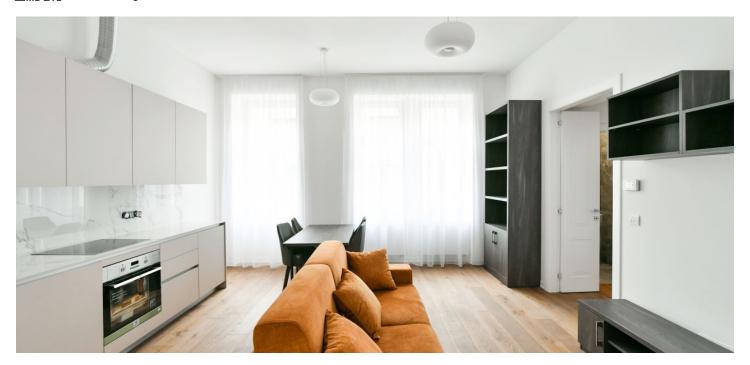

\* Area of the unit according to the Civil Code. The area consists of the sum total area of the entire unit bounded by perimeter walls.

This is a fully renovated and furnished 2-bedroom apartment on the first floor of a completely newly refurbished traditional building with a lift. Located in Hřebenky, a much sought after residential area in close vicinity of the Sacre Coeur Park, Kinský Gardens, Petřín Hill and Nový Smíchov shopping and entertainment center. Quiet area with bus connections, convenient to Újezd trams (a bus stop is moments from the building), Anděl metro, and the French School, with quick access to the city center as well as the airport.

The apartment includes a living room with a fully fitted open plan kitchen and a dining area, a master bedroom with built-in wardrobes, plus a second bedroom, a shower room with a toilet, and an entrance hall.

Quality equipment and finishes, **hardwood floors**, tiles, central heating, dishwasher, basement storage unit. Monthly deposit for service charges, water and heating: CZK 2,000. Electricity is billed separately.