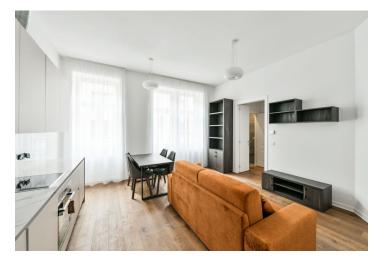

\* Area of the unit according to the Civil Code. The area consists of the sum total area of the entire unit bounded by perimeter walls.

This is a fully renovated and furnished 2-bedroom apartment on the first floor of a completely newly refurbished traditional building with a lift. Located in Hřebenky, a much sought after residential area in close vicinity of the Sacre Coeur Park, Kinský Gardens, Petřín Hill and Nový Smíchov shopping and entertainment center. Quiet area with bus connections, convenient to Újezd trams (a bus stop is moments from the building), Anděl metro, and the French School, with quick access to the city center as well as the airport.

The apartment includes a living room with a fully fitted open plan kitchen and a dining area, a master bedroom with built-in wardrobes, plus a second bedroom, a shower room with a toilet, and an entrance hall.

Quality equipment and finishes, **hardwood floors**, tiles, central heating, dishwasher, basement storage unit. Monthly deposit for service charges, water and heating: CZK 2,000. Electricity is billed separately.