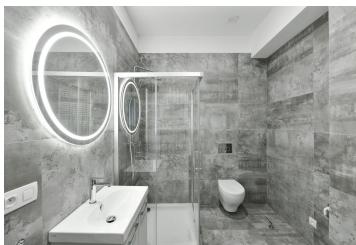

The apartment includes a living room with a fully fitted open plan kitchen and a dining area, a master bedroom with built-in wardrobes, plus a second bedroom, a shower room with a toilet, and an entrance hall.

Quality equipment and finishes, **hardwood floors**, tiles, central heating, dishwasher, basement storage unit. Monthly deposit for service charges, water and heating: CZK 2,000. Electricity is billed separately.