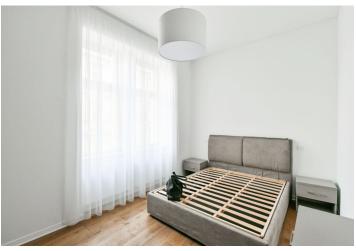

The apartment includes a living room with a fully fitted open plan kitchen and a dining area, a master bedroom with built-in wardrobes, plus a second bedroom, a shower room with a toilet, and an entrance hall.

Quality equipment and finishes, **hardwood floors**, tiles, central heating, dishwasher, basement storage unit. Monthly deposit for service charges, water and heating: CZK 2,000. Electricity is billed separately.