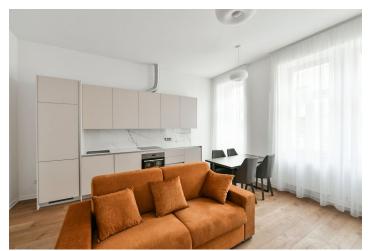

\* Area of the unit according to the Civil Code. The area consists of the sum total area of the entire unit bounded by perimeter walls.

This is a fully renovated and furnished 2-bedroom apartment on the first floor of a completely newly refurbished traditional building with a lift. Located in Hřebenky, a much sought after residential area in close vicinity of the Sacre Coeur Park, Kinský Gardens, Petřín Hill and Nový Smíchov shopping and entertainment center. Quiet area with bus connections, convenient to Újezd trams (a bus stop is moments from the building), Anděl metro, and the French School, with quick access to the city center as well as the airport.

The apartment includes a living room with a fully fitted open plan kitchen and a dining area, a master bedroom with built-in wardrobes, plus a second bedroom, a shower room with a toilet, and an entrance hall.

Quality equipment and finishes, **hardwood floors**, tiles, central heating, dishwasher, basement storage unit. Monthly deposit for service charges, water and heating: CZK 2,000. Electricity is billed separately.