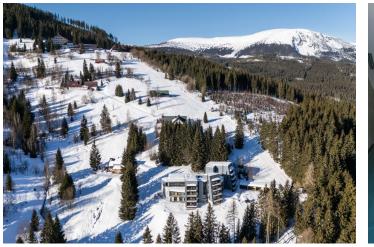

\* Area of the unit according to the Civil Code. The area consists of the sum total area of the entire unit bounded by perimeter walls.

This duplex apartment is part of a new, completely finished project with a boutique atmosphere. The apartment house with a wellness zone and heated terrace is located in the largest Czech ski resort offering views of Sněžka Mountain.

The building with 2 elevators is the result of the reconstruction of an architecturally important recreation center for the State Bank of Czechoslovakia from the 1970s designed by the architect **Vladimír Vokatý**, co-author of the **O2 arena**. The project includes large plots of land, guaranteeing protection against development in the immediate vicinity. The new apartments are located 200 meters from the **Hnědý Vrch ski lift** and 1 km from the **Javor ski lift**. Hiking trails, including one that goes up **Mount Sněžka** begin just outside the building. The drive from Prague to the apartment takes about 135 minutes and from Hradec Králové less than 90 minutes.