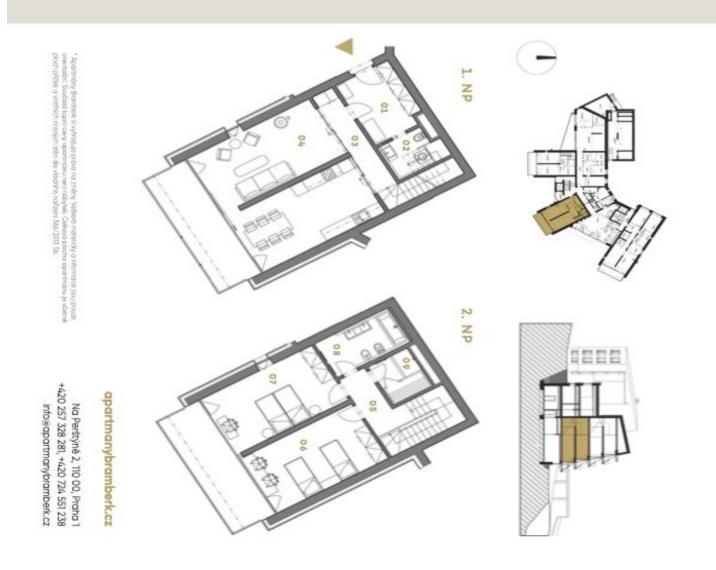

### € 1 133 492 | CZK 28 530 000

129.7 m², Trutnov, Pec pod Sněžkou

| Exklu<br>SVOb                                           | 01<br>02<br>02<br>04<br>02<br>05<br>06                                                                                         | Celko<br>Ploch<br>Parko                                       | Dispozice<br>Podlaži  |                |          |
|---------------------------------------------------------|--------------------------------------------------------------------------------------------------------------------------------|---------------------------------------------------------------|-----------------------|----------------|----------|
| Exkluzivni zastoupeni:<br>svoboda&williams   CHRISTIE'S | Předsiň<br>Toaleta<br>Chodba<br>Obytný prostor<br>Chodba<br>Ložnice<br>Ložnice<br>Koupelna<br>Sauna<br>Ostatní plochy a přičky | Celková plocha apartmánu"<br>Plocha lodžie<br>Parkovaci stání | vzice<br>1ži          | APARTMÁN ČÍSLO | BRAMBERK |
| IE'S                                                    | 9,45 m²<br>3,54 m²<br>4,1,97 m²<br>5,23 m²<br>19,01 m²<br>19,01 m²<br>4,64 m²<br>4,64 m²                                       | 129,7 m²<br>30,1 m²<br>Ano                                    | 3+KK<br>1. NP a 2. NP | 03             | RK       |