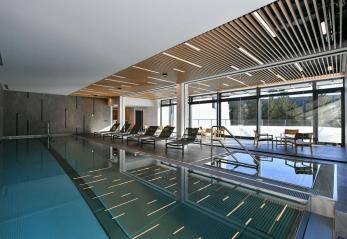

In the **Bramberk Apartments** project, you're not just buying an apartment. You can also relax in the modern **lounge** with a kitchen and self-service bar, the **wellness** area with a 15-meter **pool and Jacuzzi**, the relaxation room, or the **sunny heated terrace**. Amenities also include a ski and bicycle storage room. An apartment comes with **problem-free parking** - 1 parking space near the apartment and 1 garage space directly in Pec pod Sněžkou near the Javor ski slope, where you can park not only during the day while you go skiing, but also in the evening when you go out to one of the town's famous restaurants for dinner. **Complete services**, including those that cater to your personal comfort (delivery, shopping, securing firewood, ski passes, etc.) will be provided by the administrator, even during your absence.