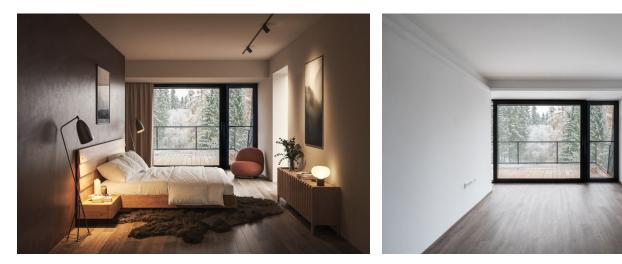

This duplex apartment on the 1st and 2nd floor offers, on the entrance level (on the ground floor), a living room, a kitchen with a dining room, a hallway, a toilet, and a foyer. Upstairs are 2 large bedrooms, a bathroom, and a room with a preparation for a **sauna**. All rooms have access to one of two **southeast-facing loggias with beautiful views** of the **forests of the Krkonoše National Park**. The interiors, with a touch of understated luxury, are characterized by natural colors in muted tones. The standard includes **air-conditioning** with a heating function, **oak staircase, three-layer oak floors** with a choice of 3 colors, large-area aluminum windows and doors to the loggia with insulating triple glazing, wooden entrance doors with security locks, fire protection and hydraulic closers, videophone, **Villeroy & Boch and Kaldewei** sanitary facilities, loggia heating and **fireplace stoves** (choice of 3 types). According to the client's wishes, a tailor-made interior can be created by **Konsepti.** 