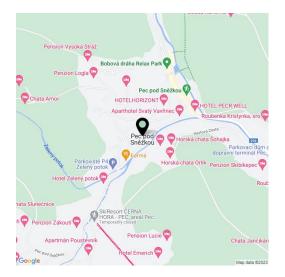

The building with 2 elevators is the result of the reconstruction of an architecturally important recreation center for the State Bank of Czechoslovakia from the 1970s designed by the architect **Vladimír Vokatý**, co-author of the **O2 arena**. The project includes large plots of land, guaranteeing protection against development in the immediate vicinity. The new apartments are located 200 meters from the **Hnědý Vrch ski lift** and 1 km from the **Javor ski lift**. Hiking trails, including one that goes up **Mount Sněžka** begin just outside the building. The drive from Prague to the apartment takes about 135 minutes and from Hradec Králové less than 90 minutes.