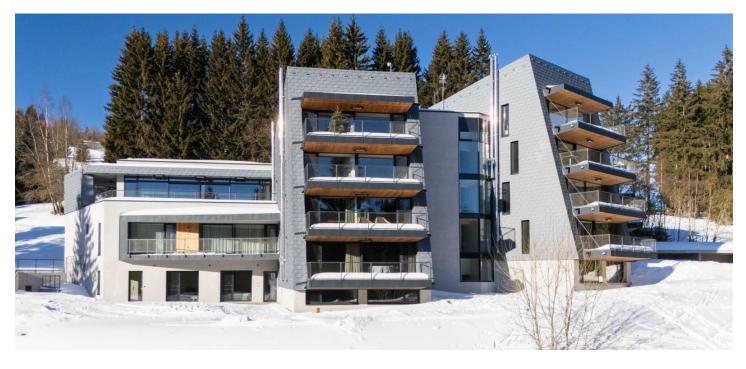

\* Area of the unit according to the Civil Code. The area consists of the sum total area of the entire unit bounded by perimeter walls.

This duplex apartment is part of a new, completely finished project with a boutique atmosphere. The apartment house with a wellness zone and heated terrace is located in the largest Czech ski resort offering views of Sněžka Mountain.

This duplex apartment on the 1st and 2nd floor offers, on the entrance level (on the ground floor), a living room, a kitchen with a dining room, a hallway, a toilet, and a foyer. Upstairs are 2 large bedrooms, a bathroom, and a room with a preparation for a **sauna**. All rooms have access to one of two **southeast-facing loggias with beautiful views** of the **forests of the Krkonoše National Park**. The interiors, with a touch of understated luxury, are characterized by natural colors in muted tones. The standard includes **air-conditioning** with a heating function, **oak staircase, three-layer oak floors** with a choice of 3 colors, large-area aluminum windows and doors to the loggia with insulating triple glazing, wooden entrance doors with security locks, fire protection and hydraulic closers, videophone, **Villeroy & Boch and Kaldewei** sanitary facilities, loggia heating and **fireplace stoves** (choice of 3 types). According to the client's wishes, a tailor-made interior can be created by **Konsepti.** 

The building with 2 elevators is the result of the reconstruction of an architecturally important recreation center for the State Bank of Czechoslovakia from the 1970s designed by the architect **Vladimír Vokatý**, co-author of the **O2 arena**. The project includes large plots of land, guaranteeing protection against development in the immediate vicinity. The new apartments are located 200 meters from the **Hnědý Vrch ski lift** and 1 km from the **Javor ski lift**. Hiking trails, including one that goes up **Mount Sněžka** begin just outside the building. The drive from Prague to the apartment takes about 135 minutes and from Hradec Králové less than 90 minutes.