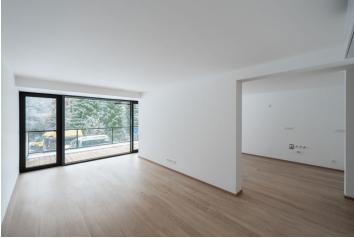

This first floor apartment offers a living room, a kitchen with a dining room, 3 bedrooms, 2 bathrooms (1 with a preparation for an **infrared sauna**), a large entrance hall, a separate toilet and a utility room. A living room and a kitchen have access to the **south-facing loggia** with beautiful views of the forests of **the Krkonoše National Park**. With a touch of unpretentious luxury, the interiors are decorated in natural colors in muted tones. Facilities include **air-conditioning** with a heating function, an **oak staircase**, three-layer **oak floors** with a choice of 3 colors, large aluminum windows and loggia doors with insulated triple-glazed panes, wooden entrance doors with a security lock, fire protection, and hydraulic shutters, a videophone, **Villeroy & Boch and Kaldewei sanitary ware**, loggia heating, and a **fireplace** (choice of 3 types). A customized interior can be created by the **Konstepti studio** if the client wishes.