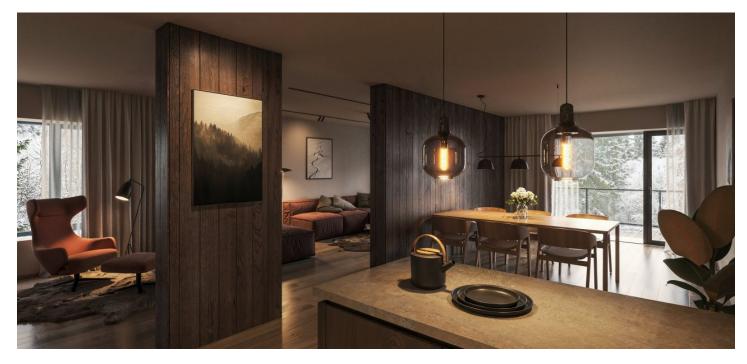

This first floor apartment offers a living room, a kitchen with a dining room, 3 bedrooms, 2 bathrooms (1 with a preparation for an **infrared sauna**), a large entrance hall, a separate toilet and a utility room. A living room and a kitchen have access to the **south-facing loggia** with beautiful views of the forests of **the Krkonoše National Park**. With a touch of unpretentious luxury, the interiors are decorated in natural colors in muted tones. Facilities include **air-conditioning** with a heating function, an **oak staircase**, three-layer **oak floors** with a choice of 3 colors, large aluminum windows and loggia doors with insulated triple-glazed panes, wooden entrance doors with a security lock, fire protection, and hydraulic shutters, a videophone, **Villeroy & Boch and Kaldewei sanitary ware**, loggia heating, and a **fireplace** (choice of 3 types). A customized interior can be created by the **Konstepti studio** if the client wishes.

The building with 2 elevators is the result of the reconstruction of an architecturally important recreation center for the State Bank of Czechoslovakia from the 1970s designed by the architect **Vladimír Vokatý**, co-author of the **O2 arena.** The project includes large plots of land, guaranteeing protection against development in the immediate vicinity. The new apartments are located 200 meters from the **Hnědý Vrch ski lift** and 1 km from the **Javor ski lift**.