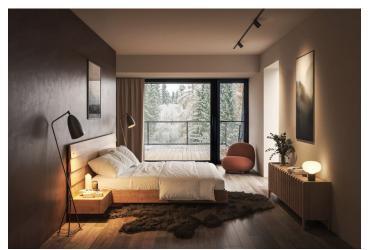

This first floor apartment offers a living room, a kitchen with a dining room, 3 bedrooms, 2 bathrooms (1 with a preparation for an **infrared sauna**), a large entrance hall, a separate toilet and a utility room. A living room and a kitchen have access to the **south-facing loggia** with beautiful views of the forests of **the Krkonoše National Park**. With a touch of unpretentious luxury, the interiors are decorated in natural colors in muted tones. Facilities include **air-conditioning** with a heating function, an **oak staircase**, three-layer **oak floors** with a choice of 3 colors, large aluminum windows and loggia doors with insulated triple-glazed panes, wooden entrance doors with a security lock, fire protection, and hydraulic shutters, a videophone, **Villeroy & Boch and Kaldewei sanitary ware**, loggia heating, and a **fireplace** (choice of 3 types). A customized interior can be created by the **Konstepti studio** if the client wishes.