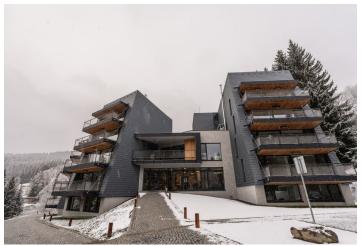

\* Area of the unit according to the Civil Code. The area consists of the sum total area of the entire unit bounded by perimeter walls.

Would you like to have your own private slice of the mountains that you don't need to take care of? Surrounded by nature with your family and enjoying your time together, or planning a weekend alone to recharge your batteries? Be the first to ski down the slope in the morning, take a walk through the woods for hours, listen to its sounds and breathe in its scents, observe wildlife in its natural habitat, go to the sauna, take a dip in the pool, have a drink in the private lobby? This boutique project with 10 private apartments in the largest Czech ski resort with views of Mount Sněžka makes all of this possible.

The building with 2 elevators is the result of the reconstruction of an architecturally important recreation center for the State Bank of Czechoslovakia from the 1970s designed by the architect **Vladimír Vokatý**, co-author of the **O2 arena.** The project includes large plots of land, guaranteeing protection against development in the immediate vicinity. The new apartments are located 200 meters from the **Hnědý Vrch ski lift** and 1 km from the **Javor ski lift**.