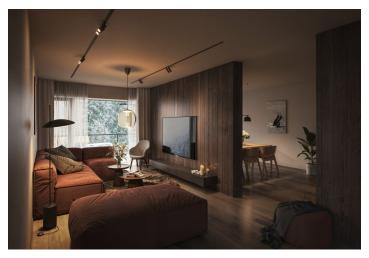

This first floor apartment offers a living room, a kitchen with a dining room, 3 bedrooms, 2 bathrooms (1 with a preparation for an **infrared sauna**), a large entrance hall, a separate toilet and a utility room. A living room and a kitchen have access to the **south-facing loggia** with beautiful views of the forests of **the Krkonoše National Park**. With a touch of unpretentious luxury, the interiors are decorated in natural colors in muted tones. Facilities include **air-conditioning** with a heating function, an **oak staircase**, three-layer **oak floors** with a choice of 3 colors, large aluminum windows and loggia doors with insulated triple-glazed panes, wooden entrance doors with a security lock, fire protection, and hydraulic shutters, a videophone, **Villeroy & Boch and Kaldewei sanitary ware**, loggia heating, and a **fireplace** (choice of 3 types). A customized interior can be created by the **Konstepti studio** if the client wishes.

The building with 2 elevators is the result of the reconstruction of an architecturally important recreation center for the State Bank of Czechoslovakia from the 1970s designed by the architect **Vladimír Vokatý**, co-author of the **O2 arena.** The project includes large plots of land, guaranteeing protection against development in the immediate vicinity. The new apartments are located 200 meters from the **Hnědý Vrch ski lift** and 1 km from the **Javor ski lift**.