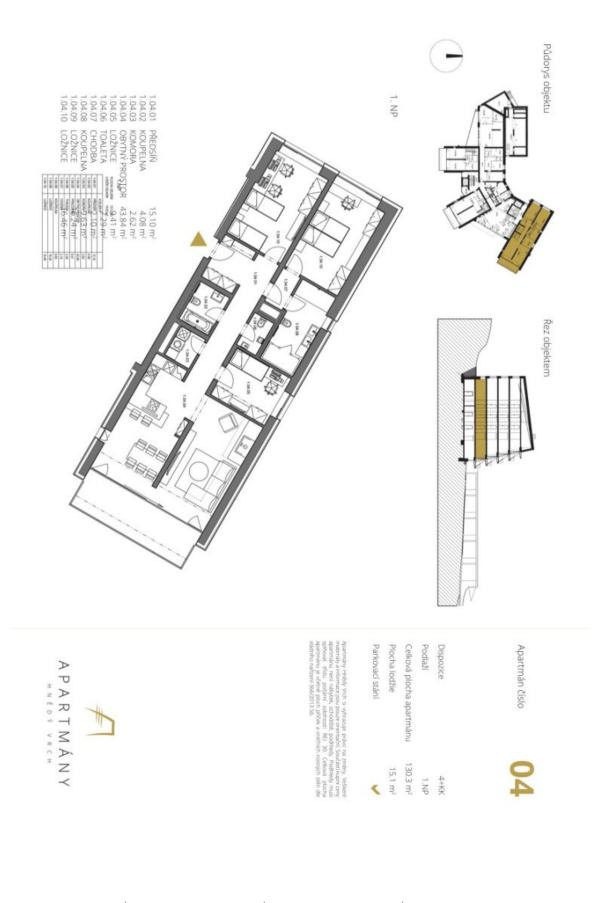

#### €1033041 | CZK 25950000

130.3 m², Trutnov, Pec pod Sněžkou

| Total area       | 145 m²             |
|------------------|--------------------|
| Floor area*      | 130 m²             |
| Loggia           | 15 m²              |
| Parking          | 1 parking spaces   |
| Cellar           | -                  |
| Service price    | 20 500 CZK monthly |
| PENB             | G                  |
| Reference number | 38983              |

Floor area 130.3 m², loggia 15.1 m².

For more information about the project visit the website www.apartmanybramberk.cz.