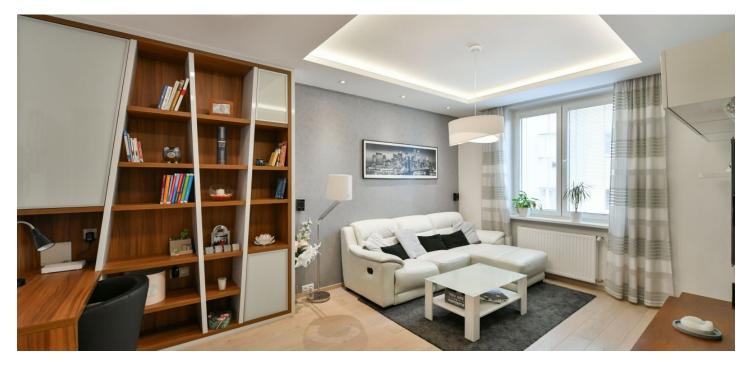

The apartment includes a living room with a fully fitted open plan kitchen and an **enclosed balcony** facing the courtyard, plus a bedroom with built-in wardrobes and a **balcony** facing the street. There is a shower room, a separate toilet, a utility room, and an entrance hall with built-in wardrobes.

**Hardwood floors**, tiles, plastic windows, blinds, central heating, underfloor heating in the bathroom, washer, dryer, dishwasher, microwave oven, TV, bike storage in the building. Monthly deposit for service charges, water, and heating: CZK 3,000. Electricity and gas are billed separately (transfer to the tenant).