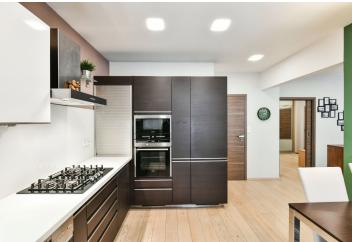

The apartment includes a living room with a fully fitted open plan kitchen and an **enclosed balcony** facing the courtyard, plus a bedroom with built-in wardrobes and a **balcony** facing the street. There is a shower room, a separate toilet, a utility room, and an entrance hall with built-in wardrobes.

**Hardwood floors**, tiles, plastic windows, blinds, central heating, underfloor heating in the bathroom, washer, dryer, dishwasher, microwave oven, TV, bike storage in the building. Monthly deposit for service charges, water, and heating: CZK 3,000. Electricity and gas are billed separately (transfer to the tenant).