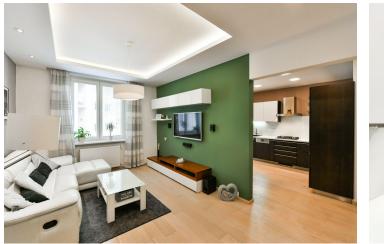

The apartment includes a living room with a fully fitted open plan kitchen and an **enclosed balcony** facing the courtyard, plus a bedroom with built-in wardrobes and a **balcony** facing the street. There is a shower room, a separate toilet, a utility room, and an entrance hall with built-in wardrobes.

**Hardwood floors**, tiles, plastic windows, blinds, central heating, underfloor heating in the bathroom, washer, dryer, dishwasher, microwave oven, TV, bike storage in the building. Monthly deposit for service charges, water, and heating: CZK 3,000. Electricity and gas are billed separately (transfer to the tenant).