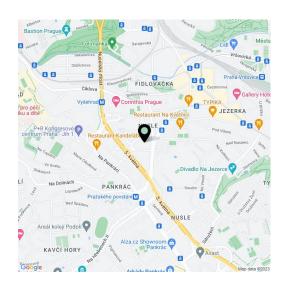

This fully furnished and refurbished 1-bedroom apartment with 2 balconies is situated on the second floor of a well kept residential building with a lift. Located in a residential neigborhood near the Prague "Magistrála" highway, within easy reach of the city center, just a few min. from Pražského povstání and Vyšehrad metro stations, line C (2 min. to Muzeum station). Within walking distance of the Pankrác business center and full amenities.