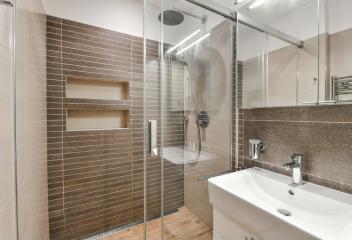

The apartment includes a living room with a fully fitted open plan kitchen and an **enclosed balcony** facing the courtyard, plus a bedroom with built-in wardrobes and a **balcony** facing the street. There is a shower room, a separate toilet, a utility room, and an entrance hall with built-in wardrobes.

**Hardwood floors**, tiles, plastic windows, blinds, central heating, underfloor heating in the bathroom, washer, dryer, dishwasher, microwave oven, TV, bike storage in the building. Monthly deposit for service charges, water, and heating: CZK 3,000. Electricity and gas are billed separately (transfer to the tenant).