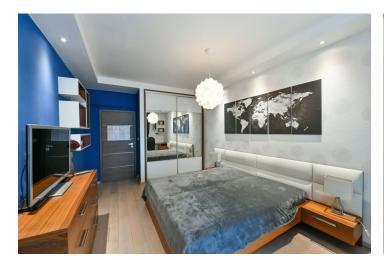

The apartment includes a living room with a fully fitted open plan kitchen and an **enclosed balcony** facing the courtyard, plus a bedroom with built-in wardrobes and a **balcony** facing the street. There is a shower room, a separate toilet, a utility room, and an entrance hall with built-in wardrobes.

**Hardwood floors**, tiles, plastic windows, blinds, central heating, underfloor heating in the bathroom, washer, dryer, dishwasher, microwave oven, TV, bike storage in the building. Monthly deposit for service charges, water, and heating: CZK 3,000. Electricity and gas are billed separately (transfer to the tenant).