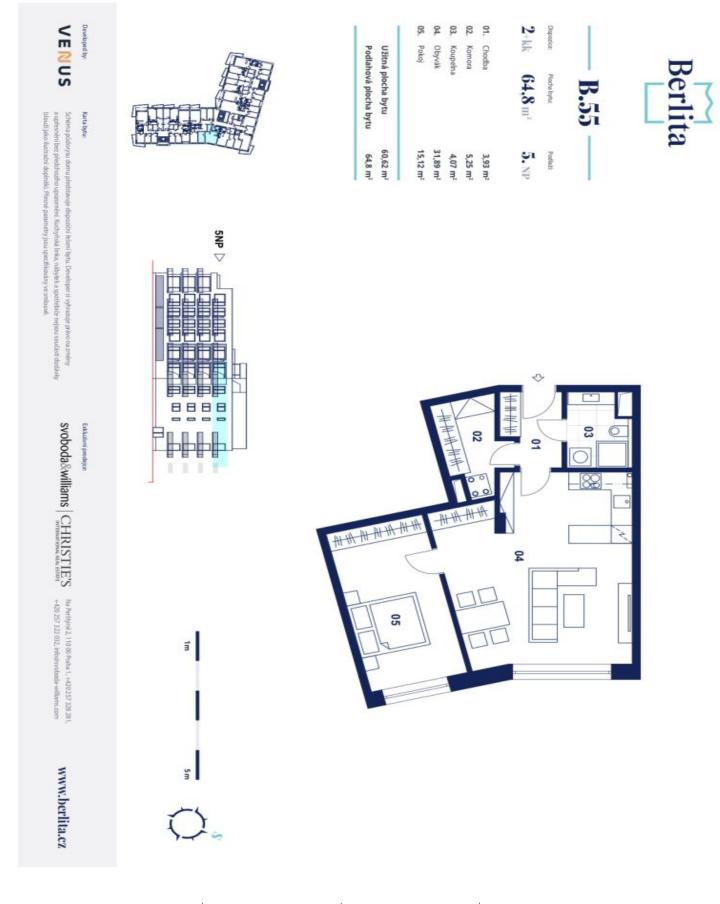

#### Apartment One-bedroom (2+kk)

64.8 m², Beroun, Na Parkáně

| Total area       | 65 m²                       |
|------------------|-----------------------------|
| Parking          | Parking space at extra cost |
| Cellar           | -                           |
| PENB             | В                           |
| Reference number | 38994                       |

The well-thought-out layout of the unit situated on the 4th floor consists of a living room **overlooking a river** with a preparation for a kitchen, a bedroom, a bathroom, a large entrance hall, and a closet.

Total floor area 64.8 m², interier 60.62 m².

Svoboda & Williams s.r.o. info@svoboda-williams.com www.svoboda-williams.com **Prague** +420 257 328 281 +420 724 551 238

Brno +420 543 250 711 +420 724 551 238 **Bratislava** +421 948 939 938 **PDF created** 23. 02. 2025, 11:42