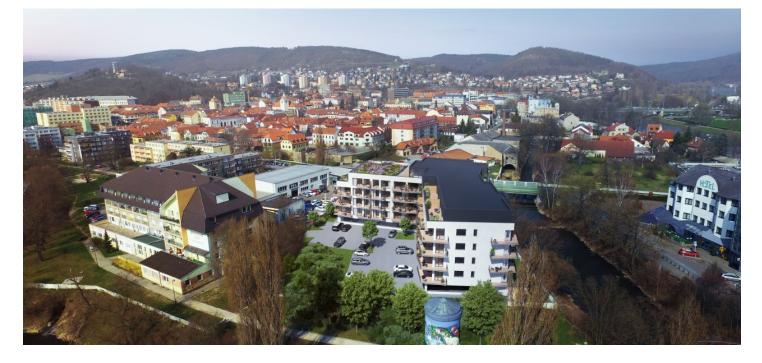

\* Area of the unit according to the Civil Code. The area consists of the sum total area of the entire unit bounded by perimeter walls.

This new high standard apartment with the possibility of buying a parking space, is being built in the premium BERLITA residential project located in a quiet place in the center of Beroun near the main square and several parks, just a few minutes by car or public transport from Prague. The apartment will be move-in ready in the middle of 2022.

The project suitable for **families with children** offers housing in a pleasant, quiet location. In the immediate vicinity, there is a winter stadium, water park, indoor pool, gym, football field, tennis hall, squash court, bowling, **bike trails**, and more. Within easy reach are schools from kindergartens to secondary schools, shops including a supermarket, Husovo Square with **traditional markets**, a pharmacy, and other services. A **bus stop** and the **train station**, with links to Prague, are **a 9-minute walk from the building**. The city is surrounded on all sides by hills, forests, and popular tourist destinations include **Karlštejn Castle**, the Koněpruské Caves, or the area surrounding the flooded America quarry. Thanks to its strategic location by the D5 highway, driving to Prague takes only a few minutes, to Pilsen about 45 minutes, and to the border with Germany less than an hour and a half.