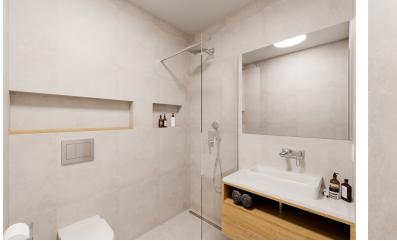

The well-thought-out layout of the unit situated on the 4th floor consists of a living room **overlooking a river** with a preparation for a kitchen, a bedroom, a bathroom, a large entrance hall, and a closet.

Facilities will include floating laminate floors, large-format plastic sixchamber windows with insulated **triple-glazed panes**, high-level **noise insulation**, and a preparation for exterior window blinds, a **recuperation unit** to ensure **clean air**, a fire safety entrance door (class 4), and a home videophone. Central heat distribution. Necessity to purchase a parking space at extra cost.