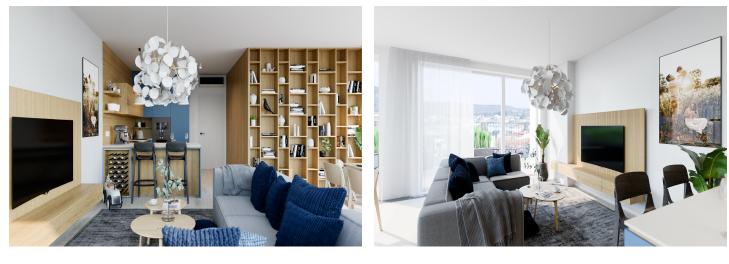

The well-thought-out layout of the unit situated on the 4th floor consists of a living room **overlooking a river** with a preparation for a kitchen, a bedroom, a bathroom, a large entrance hall, and a closet.

Facilities will include floating laminate floors, large-format plastic sixchamber windows with insulated **triple-glazed panes**, high-level **noise insulation**, and a preparation for exterior window blinds, a **recuperation unit** to ensure **clean air**, a fire safety entrance door (class 4), and a home videophone. Central heat distribution. Necessity to purchase a parking space at extra cost.