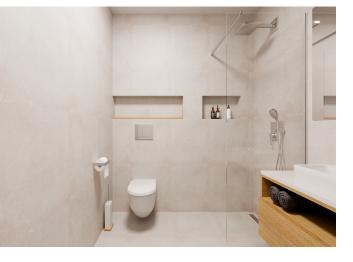

The well-thought-out layout of the unit situated on the 4th floor consists of a living room with **a river view** and a preparation for a kitchen, a bedroom, a bathroom, an entrance hall, and a closet.

Facilities will include floating laminate floors, large-format plastic sixchamber windows with insulated **triple-glazed panes**, high-level **noise insulation**, and a preparation for exterior window blinds, a **recuperation unit** to ensure **clean air**, a fire safety entrance door (class 4), and a home videophone. Central heat distribution. Necessity to purchase a parking space at extra cost.