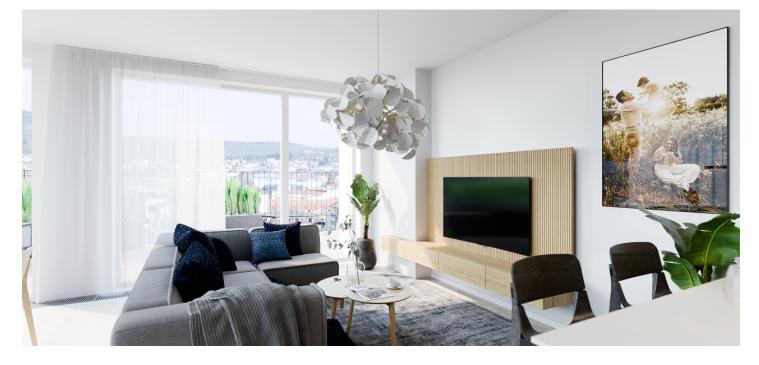

The well-thought-out layout of the unit situated on the 4th floor consists of a living room with **a river view** and a preparation for a kitchen, a bedroom, a bathroom, an entrance hall, and a closet.

Facilities will include floating laminate floors, large-format plastic sixchamber windows with insulated **triple-glazed panes**, high-level **noise insulation**, and a preparation for exterior window blinds, a **recuperation unit** to ensure **clean air**, a fire safety entrance door (class 4), and a home videophone. Central heat distribution. Necessity to purchase a parking space at extra cost.