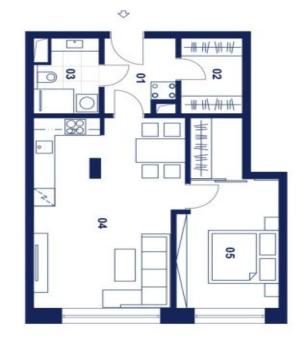

The well-thought-out layout of the unit situated on the 4th floor consists of a living room with **a river view** and a preparation for a kitchen, a bedroom, a bathroom, an entrance hall, and a closet.

# Apartment One-bedroom (2+kk)

59.1 m², Beroun, Na Parkáně

| 59,1 m <sup>2</sup>  | Podlahová plocha bytu      | Pod      |            |
|----------------------|----------------------------|----------|------------|
| 56,45 m <sup>2</sup> | Užitná plocha bytu         | Užit     |            |
| 15, 20 m²            | G.                         | Pokoj    | 05,        |
| 26, 20 m²            | vák                        | Obyvák   | 04,        |
| 4,19 m <sup>2</sup>  | pelna                      | Koupelna | 03.        |
| 4,37 m <sup>2</sup>  | ora                        | Komora   | 02.        |
| 4,87 m <sup>2</sup>  | dba                        | Chodba   | 01.        |
| 5. NP                | <b>59,1</b> m <sup>4</sup> | 2+kk     | 2          |
| Podlaži:             | Plocha bytu:               | szice:   | Dispozice: |
|                      | - B.54 -                   |          |            |
| 1                    | Berlita                    |          |            |