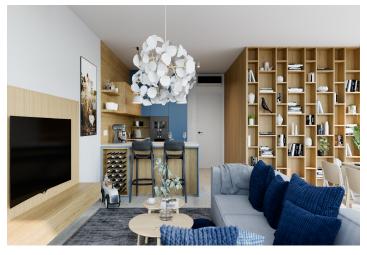

The well-thought-out layout of the unit situated on the 4th floor consists of a living room with **a river view** and a preparation for a kitchen, a bedroom, a bathroom, an entrance hall, and a closet.

Facilities will include floating laminate floors, large-format plastic sixchamber windows with insulated **triple-glazed panes**, high-level **noise insulation**, and a preparation for exterior window blinds, a **recuperation unit** to ensure **clean air**, a fire safety entrance door (class 4), and a home videophone. Central heat distribution. Necessity to purchase a parking space at extra cost.