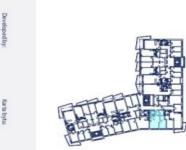

# Apartment One-bedroom (2+kk)

59.1 m², Beroun, Na Parkáně

| 59,1 m <sup>2</sup>  | Podlahová plocha bytu      | Pod      |            |
|----------------------|----------------------------|----------|------------|
| 56,45 m <sup>2</sup> | Užitná plocha bytu         | Užit     |            |
| 15, 20 m²            | G.                         | Pokoj    | 05,        |
| 26, 20 m²            | vák                        | Obyvák   | 04,        |
| 4,19 m <sup>2</sup>  | pelna                      | Koupelna | 03.        |
| 4,37 m <sup>2</sup>  | ora                        | Komora   | 02.        |
| 4,87 m <sup>2</sup>  | dba                        | Chodba   | 01.        |
| 5. NP                | <b>59,1</b> m <sup>4</sup> | 2+kk     | 2          |
| Podlaži:             | Plocha bytu:               | szice:   | Dispozice: |
|                      | - B.54 -                   |          |            |
| 1                    | Berlita                    |          |            |