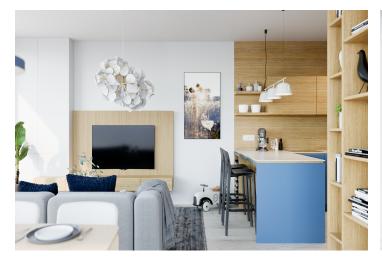

The well-thought-out layout of the unit situated on the 1st floor consists of a living room with a preparation for a kitchen and a **glass wall** towards a **southeast-facing balcony** overlooking a park, 3 bedrooms (one with a balcony with a river view), a bathroom, a separate toilet, a large entrance hall, and a closet.

Facilities will include floating laminate floors, large-format plastic six-chamber windows with insulated **triple-glazed panes**, high-level **noise insulation**, and a preparation for exterior window blinds, a **recuperation unit** to ensure **clean air**, a fire safety entrance door (class 4), and a home videophone. Central heat distribution. Necessity to purchase a parking space at extra cost.