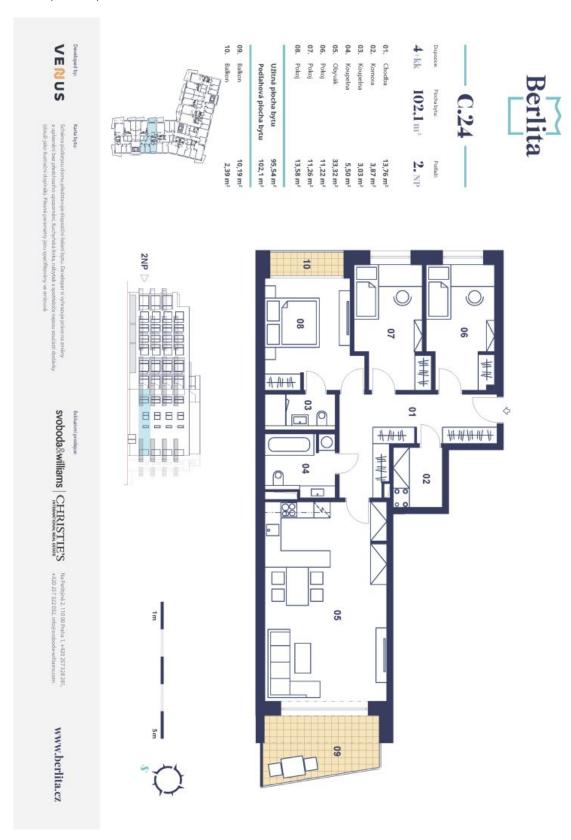

reach are schools from kindergartens to secondary schools, shops including a supermarket, Husovo Square with **traditional markets**, a pharmacy, and other services. A **bus stop** and the **train station**, with links to Prague, are a **9-minute walk from the building**. The city is surrounded on all sides by hills, forests, and popular tourist destinations include **Karlštejn Castle**, the Koněpruské Caves, or the area surrounding the flooded America quarry. Thanks to its strategic location by the D5 highway, driving to Prague takes only a few minutes, to Pilsen about 45 minutes, and to the border with Germany less than an hour and a half.

Total floor area 102.1 m², interier 95.54 m², balconies 10.19 + 2.39 m².





## Apartment Three-bedroom (4+kk)

Sold

67.68 m², Beroun, Na Parkáně