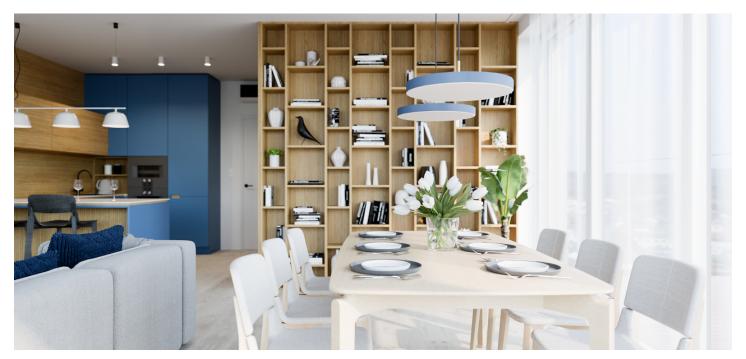

The well-thought-out layout of the unit situated on the 1st floor consists of a living room with a preparation for a kitchen and a **glass wall** towards a **southeast-facing balcony** overlooking a park, 3 bedrooms (one with a balcony with a river view), a bathroom, a separate toilet, a large entrance hall, and a closet.

Facilities will include floating laminate floors, large-format plastic six-chamber windows with insulated **triple-glazed panes**, high-level **noise insulation**, and a preparation for exterior window blinds, a **recuperation unit** to ensure **clean air**, a fire safety entrance door (class 4), and a home videophone. Central heat distribution. Necessity to purchase a parking space at extra cost.