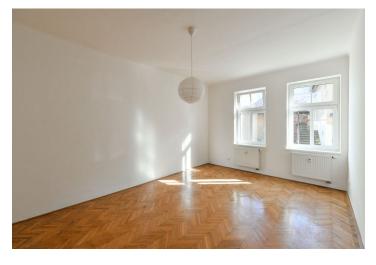

The interior features a living room, a fully fitted open plan kitchen with access to the **winter garden**, and three bedrooms. These is a corner bathtub, a separate toilet, a storage room, and an entrance hall.

**Solid wood parquet floors**, laminated floor, tiles, central gas heating, dishwasher, induction cooktop, **cellar**, shared garden. No lift. A **parking space** on the plot is included. Monthly deposit for service charges and utilities: CZK 5,500.