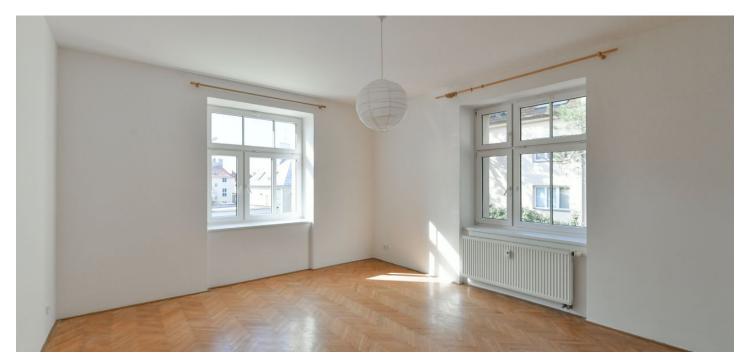

The interior features a living room, a fully fitted open plan kitchen with access to the **winter garden**, and three bedrooms. These is a corner bathtub, a separate toilet, a storage room, and an entrance hall.

**Solid wood parquet floors**, laminated floor, tiles, central gas heating, dishwasher, induction cooktop, **cellar**, shared garden. No lift. A **parking space** on the plot is included. Monthly deposit for service charges and utilities: CZK 5,500.