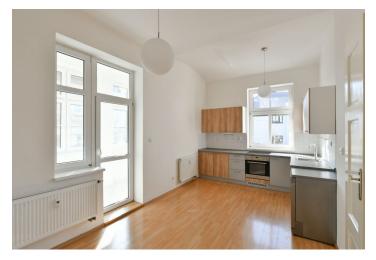

The interior features a living room, a fully fitted open plan kitchen with access to the **winter garden**, and three bedrooms. These is a corner bathtub, a separate toilet, a storage room, and an entrance hall.

**Solid wood parquet floors**, laminated floor, tiles, central gas heating, dishwasher, induction cooktop, **cellar**, shared garden. No lift. A **parking space** on the plot is included. Monthly deposit for service charges and utilities: CZK 5,500.