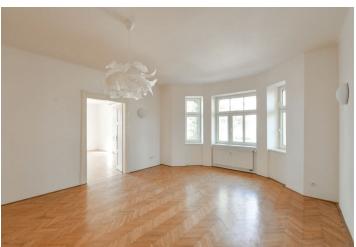

The interior features a living room, a fully fitted open plan kitchen with access to the **winter garden**, and three bedrooms. These is a corner bathtub, a separate toilet, a storage room, and an entrance hall.

**Solid wood parquet floors**, laminated floor, tiles, central gas heating, dishwasher, induction cooktop, **cellar**, shared garden. No lift. A **parking space** on the plot is included. Monthly deposit for service charges and utilities: CZK 5,500.