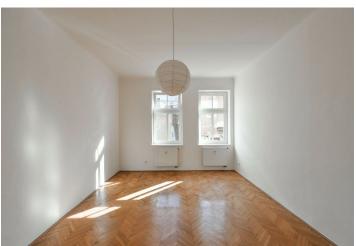

The interior features a living room, a fully fitted open plan kitchen with access to the **winter garden**, and three bedrooms. These is a corner bathtub, a separate toilet, a storage room, and an entrance hall.

**Solid wood parquet floors**, laminated floor, tiles, central gas heating, dishwasher, induction cooktop, **cellar**, shared garden. No lift. A **parking space** on the plot is included. Monthly deposit for service charges and utilities: CZK 5,500.