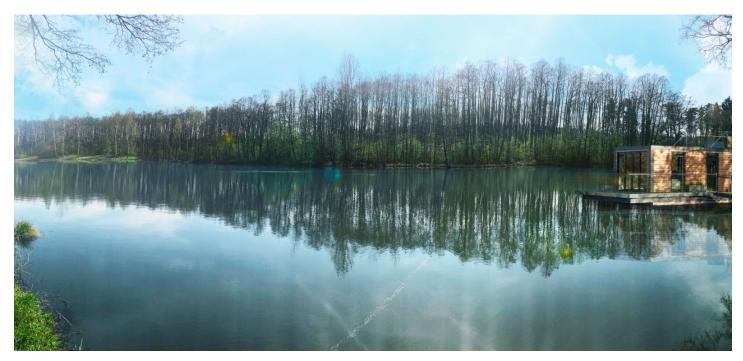

A unique offer of a sports and recreational fishing pond with potential commercial use. This beautiful body of water is set in a romantic landscape near the Staré Splavy recreation center at Máchovo jezero Lake.

With a total area of **24,874 sq. m.**, the land consists of a pond and adjacent plots. The grassy shores are lined with centuries-old trees, and the depth of the pond is 1-3 meters. Its sufficient size and the proximity of the utility networks allows potentially for the placement of **4-5 glamping houseboats** by the pond for commercial leasing (shown on the visualization).

The pond is currently rented on a short-term basis and used for sports and recreational fishing. Access to the shore is via a lit walkway, parking is not an issue.

The pond and land is located in a well-accessible place near Staré Splavy, but at the same time in a quiet part isolated from the busy tourist center. This popular recreational area in the countryside made famous by the poet Karel Hynek Mácha offers not only water sports and swimming opportunities in Máchovo jezero lake, but also a dense network of biking and hiking routes, allowing visitors to go from the beaches and water park to the castle ruins or the former military area of Ralsko. Nearby, there are tennis courts, football and volleyball courts, an outdoor gym, a rope park, or mini golf, and in the winter skaters and cross-country skiers will come to enjoy the snow and ice. The pond is approximately 60 minutes from Prague and is easily accessible not only by car, but also by bus or train.