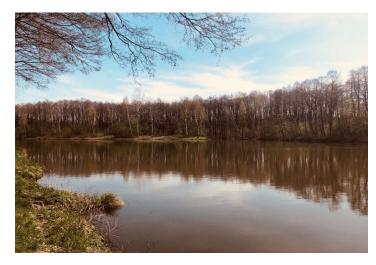

With a total area of **24,874 sq. m.**, the land consists of a pond and adjacent plots. The grassy shores are lined with centuries-old trees, and the depth of the pond is 1-3 meters. Its sufficient size and the proximity of the utility networks allows potentially for the placement of **4-5 glamping houseboats** by the pond for commercial leasing (shown on the visualization).

The pond is currently rented on a short-term basis and used for sports and recreational fishing. Access to the shore is via a lit walkway, parking is not an issue.

The pond and land is located in a well-accessible place near Staré Splavy, but at the same time in a quiet part isolated from the busy tourist center. This popular recreational area in the countryside made famous by the poet Karel Hynek Mácha offers not only water sports and swimming opportunities in Máchovo jezero lake, but also a dense network of biking and hiking routes, allowing visitors to go from the beaches and water park to the castle ruins or the former military area of Ralsko. Nearby, there are tennis courts, football and volleyball courts, an outdoor gym, a rope park, or mini golf, and in the winter skaters and cross-country skiers will come to enjoy the snow and ice. The pond is approximately 60 minutes from Prague and is easily accessible not only by car, but also by bus or train.