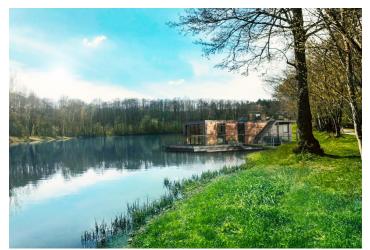

With a total area of **24,874 sq. m.**, the land consists of a pond and adjacent plots. The grassy shores are lined with centuries-old trees, and the depth of the pond is 1-3 meters. Its sufficient size and the proximity of the utility networks allows potentially for the placement of **4-5 glamping houseboats** by the pond for commercial leasing (shown on the visualization).