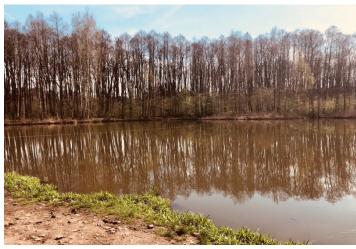

A unique offer of a sports and recreational fishing pond with potential commercial use. This beautiful body of water is set in a romantic landscape near the Staré Splavy recreation center at Máchovo jezero Lake.

With a total area of **24,874 sq. m.**, the land consists of a pond and adjacent plots. The grassy shores are lined with centuries-old trees, and the depth of the pond is 1-3 meters. Its sufficient size and the proximity of the utility networks allows potentially for the placement of **4-5 glamping houseboats** by the pond for commercial leasing (shown on the visualization).

The pond is currently rented on a short-term basis and used for sports and recreational fishing. Access to the shore is via a lit walkway, parking is not an issue.

The pond and land is located in a well-accessible place near Staré Splavy, but at the same time in a quiet part isolated from the busy tourist center. This popular recreational area in the countryside made famous by the poet Karel Hynek Mácha offers not only water sports and swimming opportunities in Máchovo jezero lake, but also a dense network of biking and hiking routes, allowing visitors to go from the beaches and water park to the castle ruins or the former military area of Ralsko. Nearby, there are tennis courts, football and volleyball courts, an outdoor gym, a rope park, or mini golf, and in the winter skaters and cross-country skiers will come to enjoy the snow and ice. The pond is approximately 60 minutes from Prague and is easily accessible not only by car, but also by bus or train.