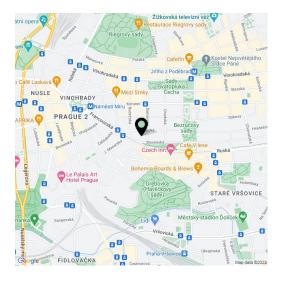

There are several kindergartens and elementary schools in the immediate vicinity, as well as a high school, a post office, a pharmacy, many shops, restaurants, cafes, hair salons, and other services. The area is very pleasant thanks to several nearby parks, the closest of which is **Bezručovy Sady Park** with a children's playground and an outdoor gym. The building stands right next to the **Čapek Brothers Orchard** and the romantic **Havlíčkovy Sady Park** is close-by. The ride to the city center is fast thanks to frequent tram connections; the Náměstí Míru metro station is only 3 minutes away by tram.