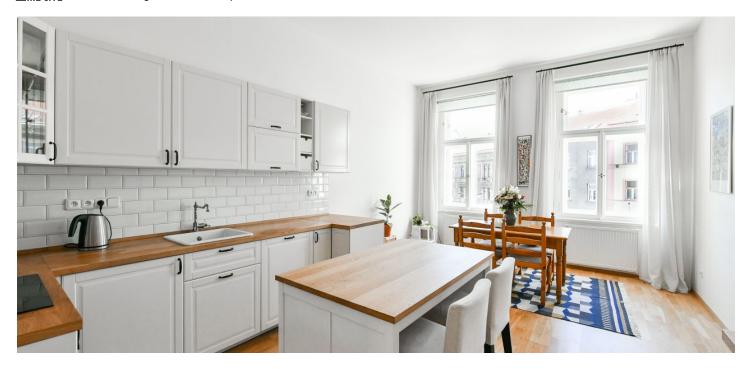

The practical layout consists of a living room that leads to a large kitchen, 2 separate bedrooms, a bathroom (with a bathtub, and toilet), and an entrance hall. The day space of the apartment faces south towards the street and the night space overlooks a **nice green courtyard**.

The apartment was reconstructed in 2018. Facilities include **wooden** floors, wooden windows with textile blinds (on the south side), and curtains. The interior is bright and airy thanks to high ceilings, large windows, and doors with glass panels. It comes with a **cellar storage unit**. The building is carefully maintained.