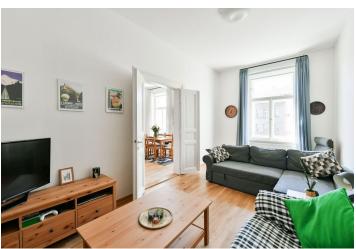

The practical layout consists of a living room that leads to a large kitchen, 2 separate bedrooms, a bathroom (with a bathtub, and toilet), and an entrance hall. The day space of the apartment faces south towards the street and the night space overlooks a **nice green courtyard**.

The apartment was reconstructed in 2018. Facilities include **wooden** floors, wooden windows with textile blinds (on the south side), and curtains. The interior is bright and airy thanks to high ceilings, large windows, and doors with glass panels. It comes with a **cellar storage unit**. The building is carefully maintained.