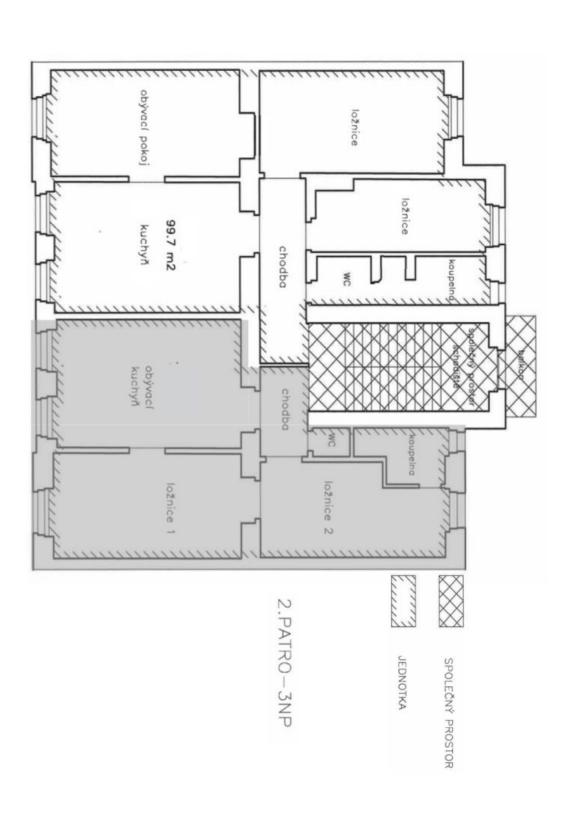

The practical layout consists of a living room that leads to a large kitchen, 2 separate bedrooms, a bathroom (with a bathtub, and toilet), and an entrance hall. The day space of the apartment faces south towards the street and the night space overlooks a **nice green courtyard**.

Interior 99.7 m², cellar 5.4 m².

In addition to regular property viewings, we also offer real-time video viewings via WhatsApp, FaceTime, Messenger, Skype, and other apps.