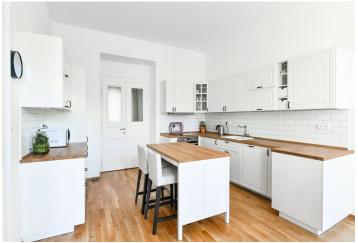

The practical layout consists of a living room that leads to a large kitchen, 2 separate bedrooms, a bathroom (with a bathtub, and toilet), and an entrance hall. The day space of the apartment faces south towards the street and the night space overlooks a **nice green courtyard**.

The apartment was reconstructed in 2018. Facilities include **wooden** floors, wooden windows with textile blinds (on the south side), and curtains. The interior is bright and airy thanks to high ceilings, large windows, and doors with glass panels. It comes with a **cellar storage unit**. The building is carefully maintained.