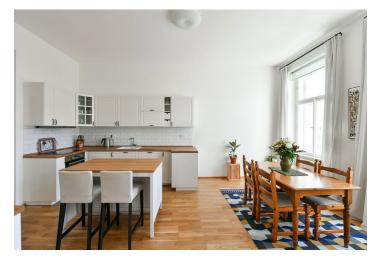

The practical layout consists of a living room that leads to a large kitchen, 2 separate bedrooms, a bathroom (with a bathtub, and toilet), and an entrance hall. The day space of the apartment faces south towards the street and the night space overlooks a **nice green courtyard**.

The apartment was reconstructed in 2018. Facilities include **wooden** floors, wooden windows with textile blinds (on the south side), and curtains. The interior is bright and airy thanks to high ceilings, large windows, and doors with glass panels. It comes with a **cellar storage unit**. The building is carefully maintained.